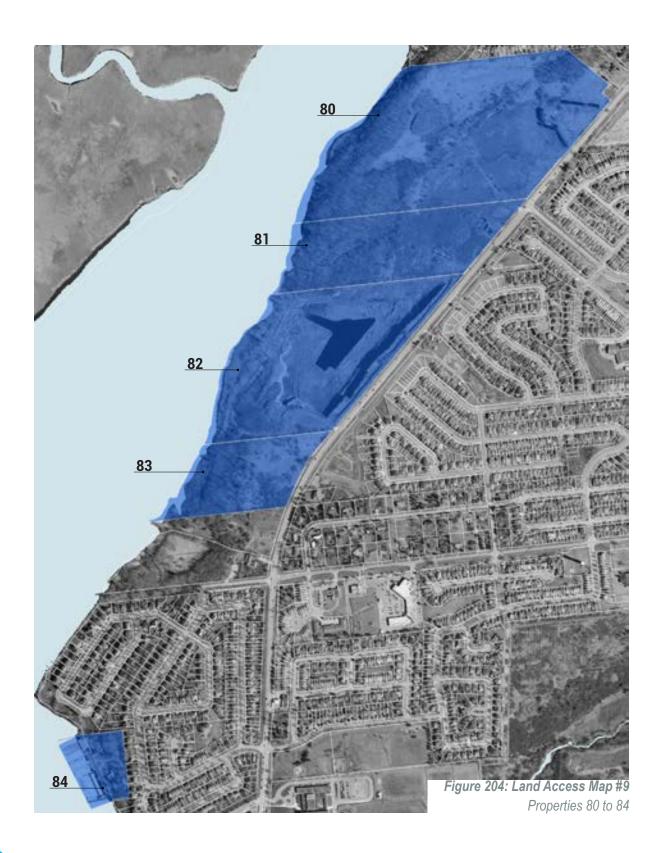

| Project # | Parcel<br># | Map# | Project Name /<br>Description                                                        | Address / Location                                      | Land Access<br>Approach |
|-----------|-------------|------|--------------------------------------------------------------------------------------|---------------------------------------------------------|-------------------------|
| 1.30      | 79          |      | Pathway Connections<br>South of 401 (East Side of<br>Quarry)                         | 1412 Highway 15                                         | Parkland dedication     |
| 1.30      | 80          |      | Pathway Connections<br>South of 401 (East Side of<br>Quarry)                         | Riverview Subdivision                                   | Parkland dedication     |
| 1.30      | 81          |      | Pathway Connections<br>South of 401 (East Side of<br>Quarry)                         | Riverview Subdivision                                   | Parkland dedication     |
| 1.30      | 82          |      | Pathway Connections<br>South of 401 (East Side of<br>Quarry)                         | Quarry Site (Future<br>Residential)                     | Parkland dedication     |
| 1.30      | 83          |      | Pathway Connections<br>South of 401 (East Side of<br>Quarry)                         | Zakos Lands                                             | Parkland dedication     |
| 1.33      | 84          |      | Former Rideau Marina<br>Redevelopment                                                | Existing Marina (Future<br>Residential)                 | Parkland dedication     |
| 1.36      | 85          |      | Highway 15 Roadside<br>Lookout (North of<br>Barriefield) on West Side @<br>Craftsman | Highway 15 Roadside                                     | Easement                |
| 1.36      | 86          |      | Highway 15 Roadside<br>Lookout (North of<br>Barriefield) on West Side @<br>Craftsman | Highway 15 Roadside                                     | Easement                |
| 1.36      | 87          |      | Highway 15 Roadside<br>Lookout (North of<br>Barriefield) on West Side @<br>Craftsman | Highway 15 Roadside                                     | Easement                |
| 1.37      | 88          |      | Green Bay Open Space<br>(North of James St at Point)                                 | 220 James St (North<br>Side of James)                   | Lease                   |
| 1.37      | 89          |      | Green Bay Open Space<br>(North of James St at Point)                                 | North of James at River                                 | Lease                   |
| 1.37      | 90          |      | Completes connection                                                                 | DND (HMCS Cataraqui/<br>Military Recreation<br>Complex) | Lease                   |