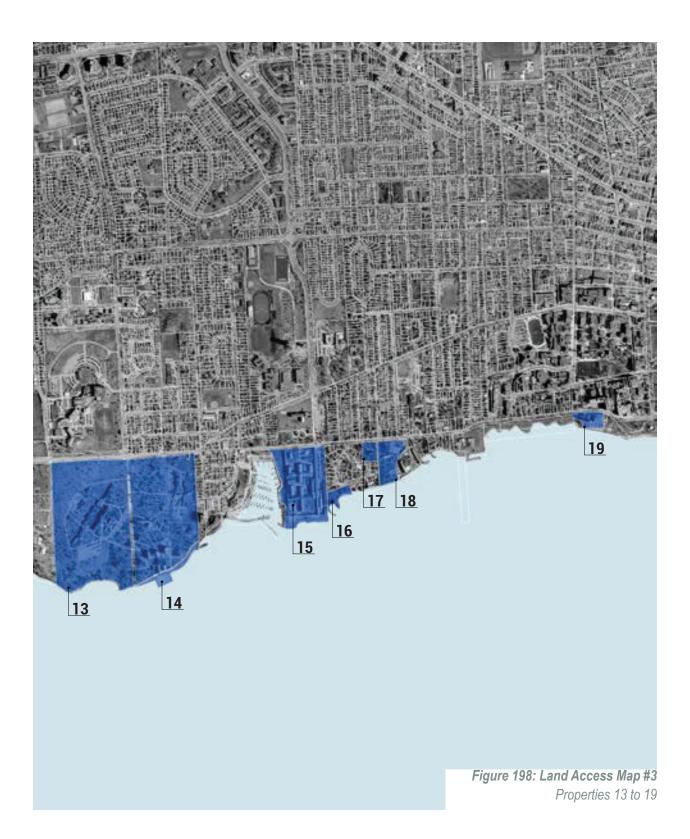

Table 106: Land Access Parcels 66 to 70 and 1 to 10

| Project # | Parcel<br># | Map# | Project Name /<br>Description                                              | Address / Location                                                                  | Land Access<br>Approach                   |
|-----------|-------------|------|----------------------------------------------------------------------------|-------------------------------------------------------------------------------------|-------------------------------------------|
| 3.25      | 11          |      | Greenview Drive<br>Pathway Connection (By<br>Apartments)                   | 66 Greenview Dr                                                                     | Easement / To Be<br>Determined            |
| 3.27      | 12          |      | Elevator Bay Pier (South<br>End)                                           | Elevator Bay Pier                                                                   | Parkland Dedication                       |
| 4.01      | 13          |      | Improved Connection<br>through Providence<br>Continuing Care Centre        | IO PCC Mental Health-<br>752 King St W                                              | Easement                                  |
| 4.02      | 14          |      | Transport Canada Coal<br>Dock                                              | Coal Dock                                                                           | Easement                                  |
| 4.04      | 15          |      | Kingston Penitentiary                                                      | East side of Portsmouth<br>Harbour / 560 King<br>St West (Kingston<br>Penitentiary) | Parkland dedication / To<br>Be Determined |
| 4.04      | 16          |      | Kingston Penitentiary                                                      | Alwington Place<br>Neighbourhood<br>Association                                     | To Be Determined                          |
| 4.07      | 17          |      | Correction Canada<br>Property- Pathway Linking<br>Alwington to Tett Centre | CSC Regional<br>Headquarters                                                        | Easement                                  |
| 4.08      | 18          |      | J.K. Tett Centre Pathway<br>Link                                           | CSC Regional<br>Headquarters                                                        | Easement                                  |
| 4.10      | 19          |      | Kingston Central Heating<br>Plant (south side)                             | Queens University                                                                   | Easement                                  |
| 4.13      | 20          |      | On Road Pathway- Emily St.<br>to Simcoe St via King                        | 1 Emily St                                                                          | Purchase and sever for waterfront access  |
| 4.13      | 21          |      | On Road Pathway- Emily St.<br>to Simcoe St via King                        | 10 Maitland St                                                                      | Purchase and sever for waterfront access  |
| 4.13      | 22          |      | On Road Pathway- Emily St.<br>to Simcoe St via King                        | 8 Maitland St                                                                       | Purchase and sever for waterfront access  |
| 4.13      | 23          |      | On Road Pathway- Emily St.<br>to Simcoe St via King                        | 1 Maitland St / Kingston<br>Yacht Club                                              | Purchase and sever for waterfront access  |
| 4.13      | 24          |      | On Road Pathway- Emily St.<br>to Simcoe St via King                        | 7 Maitland St / Kingston<br>Yacht Club                                              | Purchase and sever for waterfront access  |
| 5.05      | 25          |      | Pathway Connection Pump<br>House Museum to Lower<br>Union                  | Homestead Shipyards<br>Apartment / 33 Ontario<br>St                                 | Easement                                  |

Table 107: Land Access Parcels 11 to 25

| Project # | Parcel<br># | Map# | Project Name /<br>Description                            | Address / Location                           | Land Access<br>Approach        |
|-----------|-------------|------|----------------------------------------------------------|----------------------------------------------|--------------------------------|
| 5.07      | 26          |      | Lower Union Pier<br>Enhancement                          | Pier Behind Marine<br>Museum / 51 Ontario St | Easement / To Be<br>Determined |
| 5.14      | 27          |      | Confederation Basin Marina                               | Waterfront from Gore St<br>to Brock St       | Easement / To Be<br>Determined |
| 5.17      | 28          |      | Delta Hotel Perimeter<br>Walkway Enhancements            | Delta Hotel / 1 Johnson<br>St                | Easement / To Be<br>Determined |
| 5.21      | 29          |      | Holiday Inn                                              | Holiday Inn / 2 Princess<br>St               | Easement / To Be<br>Determined |
| 5.23      | 30          |      | Queen St Pier Promenade                                  | Foot of Queen St Pier                        | Easement / To Be<br>Determined |
| 5.24      | 31          |      | Wolfe Island Ferry Terminal                              | Wolfe Island Ferry<br>Terminal               | To be determined               |
| 6.01      | 32          |      | Wolfe Island Ferry to LaSalle<br>Causeway                | Fort Frontenac                               | Easement / To Be<br>Determined |
| 6.02      | 91          |      | RMC Waterfront Promenade<br>(Around Edge of RMC)         | RMC (National Defence<br>Canada)             | Easement / To Be<br>Determined |
| 6.03      | 92          |      | Fort Henry Waterfront<br>Pathway (Around Navy Bay)       | Fort Henry                                   | Easement / To Be<br>Determined |
| 6.04      | 92          |      | Fort Henry Walkway (By Fort on Point)                    | Fort Henry                                   | Easement / To Be<br>Determined |
| 6.05      | 92          |      | Deadmans' Bay Pathway<br>(Martello to DND Lands)         | Fort Henry                                   | Easement / To Be<br>Determined |
| 6.06      | 92          |      | Arrowhead Beach Park                                     | Fort Henry                                   | Easement / To Be<br>Determined |
| 6.07      | 93          |      | Pathway Connecting<br>Arrowhead Beach to LaSalle<br>Blvd | CFB Kingston                                 | Easement / To Be<br>Determined |
| 6.11      | 94          |      | Pathway Connecting Sibbit<br>Ave to Greensboro Ave       | 10001 McKnight Rd                            | Easement / To Be<br>Determined |
| 6.14      | 95          |      | Pathway Connecting<br>Concord Dr to King Pitt Rd         | 24 King Pitt Rd                              | Easement / To Be<br>Determined |
| 6.15      | 96          |      | Pathway Connecting Glenn<br>Lawrence Cres to Milton Ave  | 10 Glen Lawrence Cres                        | Easement / To Be<br>Determined |
| 6.15      | 97          |      | Pathway Connecting Glenn<br>Lawrence Cres to Milton Ave  | 1325 Highway 2                               | Easement / To Be<br>Determined |