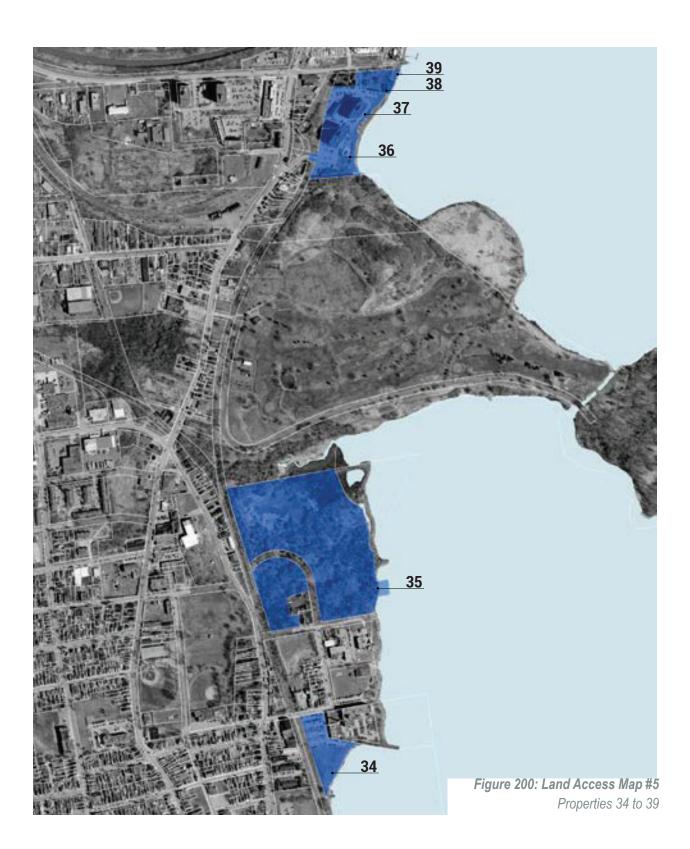

For a number of parcels "To Be Determined" is indicated where there would appear to be a number of potential land access options depending on the owner's interest.

| Project # | Parcel<br># | Map# | Project Name /<br>Description                                            | Address / Location                      | Land Access<br>Approach |
|-----------|-------------|------|--------------------------------------------------------------------------|-----------------------------------------|-------------------------|
| 1.02      | 33          |      | Create Connection from<br>Causeway to Anglin Lot (At<br>DND Lands)       | Normandy Hall - DND<br>Lands            | Easement                |
| 1.09      | 34          |      | Molly Brant Park                                                         | Parking Lot West of 6-8<br>Cataraqui St | Parkland dedication     |
| 1.12      | 35          |      | Tannery Lands (River Edge)                                               | Davis Tannery Site                      | Parkland dedication     |
| 1.16      | 36          |      | Village Apartments Pathway<br>Improvement (Waterside<br>Pathway)         | 47 Village Dr                           | Easement                |
| 1.16      | 37          |      | Village Apartments Pathway<br>Improvement (Waterside<br>Pathway)         | 67 Village Dr                           | Easement                |
| 1.17      | 38          |      | Third Crossing Landscape<br>Improvements (At Future<br>Bridge Abutments) | 602 John Counter Blvd                   | Easement                |
| 1.17      | 39          |      | Third Crossing Landscape<br>Improvements (At Future<br>Bridge Abutments) | 612 John Counter Blvd                   | Easement                |
| 1.19      | 40          |      | Rail Underpass Pathway<br>Connection                                     | CN Mainline                             | Easement                |
| 1.20      | 41          |      | Create Connection (East of<br>Montreal) from Underpass<br>to Greer       | 1081 Montreal St                        | Easement                |
| 1.20      | 42          |      | Create Connection (East of<br>Montreal) from Underpass<br>to Greer       | 1105 Montreal St                        | Easement                |
| 1.20      | 43          |      | Create Connection (East of<br>Montreal) from Underpass<br>to Greer       | 1121 Montreal St                        | Easement                |
| 1.20      | 44          |      | Create Connection (East of<br>Montreal) from Underpass<br>to Greer       | 1125 Montreal St                        | Easement                |
| 1.20      | 45          |      | Create Connection (East of<br>Montreal) from Underpass<br>to Greer       | 1129 Montreal St                        | Easement                |
| 1.20      | 46          |      | Create Connection (East of<br>Montreal) from Underpass<br>to Greer       | 1131 Montreal St                        | Easement                |

| Project # | Parcel<br># | Map# | Project Name /<br>Description                                      | Address / Location                | Land Access<br>Approach |
|-----------|-------------|------|--------------------------------------------------------------------|-----------------------------------|-------------------------|
| 1.20      | 47          |      | Create Connection (East of<br>Montreal) from Underpass<br>to Greer | Behind 1133 - 1135<br>Montreal St | Easement                |
| 1.20      | 48          |      | Create Connection (East of<br>Montreal) from Underpass<br>to Greer | Behind 1145 Montreal<br>St        | Easement                |
| 1.20      | 49          |      | Create Connection (East of<br>Montreal) from Underpass<br>to Greer | Behind 1147 Montreal<br>St        | Easement                |
| 1.20      | 50          |      | Create Connection (East of<br>Montreal) from Underpass<br>to Greer | Behind 1153-59<br>Montreal St     | Easement                |
| 1.20      | 51          |      | Create Connection (East of<br>Montreal) from Underpass<br>to Greer | Behind 1161-63<br>Montreal St     | Easement                |
| 1.20      | 52          |      | Create Connection (East of<br>Montreal) from Underpass<br>to Greer | 1171 Montreal St                  | Easement                |
| 1.20      | 53          |      | Create Connection (East of<br>Montreal) from Underpass<br>to Greer | Behind 1177-97<br>Montreal St     | Easement                |
| 1.20      | 54          |      | Create Connection (East of<br>Montreal) from Underpass<br>to Greer | 6 Greer St                        | Easement                |
| 1.20      | 55          |      | Create Connection (East of<br>Montreal) from Underpass<br>to Greer | 10 Greer St                       | Easement                |
| 1.20      | 56          |      | Create Connection (East of<br>Montreal) from Underpass<br>to Greer | 12 and 14 Greer St                | Easement                |
| 1.20      | 57          |      | Create Connection (East of<br>Montreal) from Underpass<br>to Greer | 18 Greer St                       | Easement                |
| 1.20      | 58          |      | Create Connection (East of<br>Montreal) from Underpass<br>to Greer | 22 Greer St                       | Easement                |
| 1.20      | 59          |      | Create Connection (East of<br>Montreal) from Underpass<br>to Greer | 30 Greer St                       | Easement                |