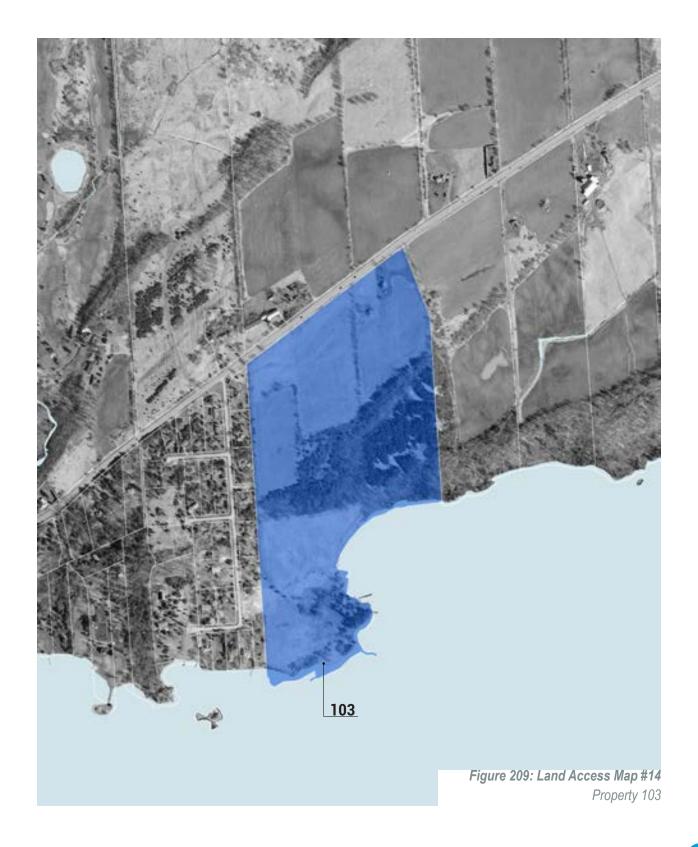

15      | 99          |      | Pathway Connecting Glenn<br>Lawrence Cres to Milton Ave | 30 Milton Ave      | Easement / To Be<br>Determined |
| 6.15      | 100         |      | Pathway Connecting Glenn<br>Lawrence Cres to Milton Ave | 1427 Highway 2     | Easement / To Be<br>Determined |
| 6.16      | 101         |      | Milton Connection (Vacant<br>Subdivision / Woodlot)     | 10 Riverside Dr    | Easement / To Be<br>Determined |
| 6.16      | 102         |      | Milton Connection (Vacant<br>Subdivision / Woodlot)     | 49 Rudd Ave        | Easement / To Be<br>Determined |
| FA2       | 103         |      | Waterfront Parcel                                       | 2293 Highway 2     |                                |

Table 109: Land Access Parcels 98 to 103