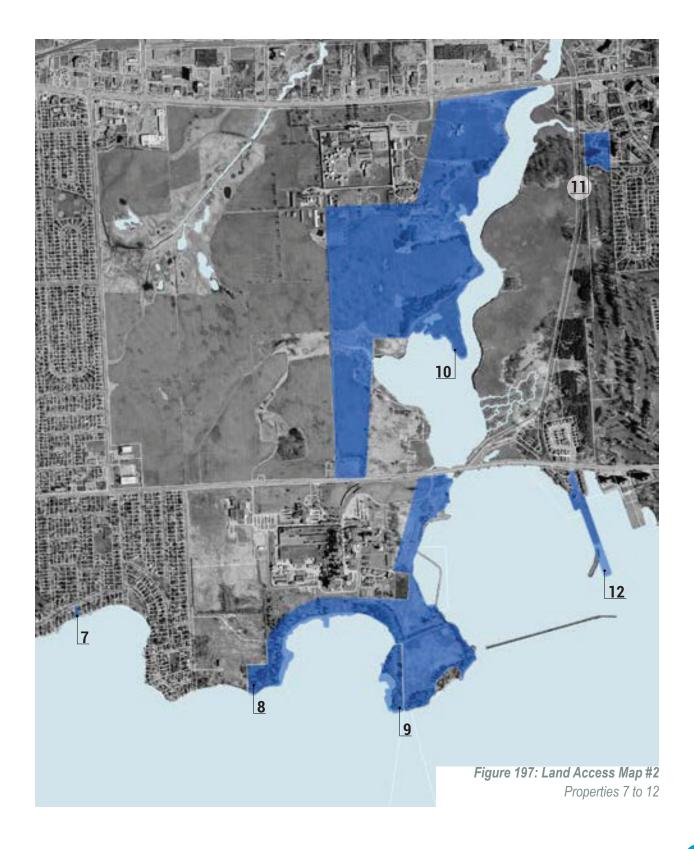

Table 105: Land Access Parcels 79 to 90

| Project # | Parcel<br># | Map# | Project Name /<br>Description                                                   | Address / Location                     | Land Access<br>Approach        |
|-----------|-------------|------|---------------------------------------------------------------------------------|----------------------------------------|--------------------------------|
| 2.02      | 66          |      | Southern Colonel By Lake<br>Waterfront Path (East of<br>Eden Valley Open Space) | 636 Kingston Mills Rd                  | To be determined               |
| 2.03      | 67          |      | Northern Colonel By Lake<br>Waterfront Path (South of<br>Edenwood Park )        | Edenwood Estates<br>Open Space         | To be determined               |
| 2.06      | 68          |      | Cecil and Wilma Graham<br>Park (Aragon Rd)                                      | Crownland MNR off<br>Aragon Rd         | Easement                       |
| 2.06      | 69          |      | Cecil and Wilma Graham<br>Park (Aragon Rd)                                      | Cecil and Wilma<br>Graham Park         | To be determined               |
| 2.06      | 70          |      | Cecil and Wilma Graham<br>Park (Aragon Rd)                                      | Cecil and Wilma<br>Graham Park         | To be determined               |
| 3.09      | 1           |      | Waterfront Pathway<br>Connection- From Lemoine<br>Point to Front Rd             | 2000 Front Rd                          | To be determined               |
| 3.09      | 2           |      | Waterfront Pathway<br>Connection- From Lemoine<br>Point to Front Rd             | 1243 Front Rd                          | To be determined               |
| 3.09      | 3           |      | Waterfront Pathway<br>Connection- From Lemoine<br>Point to Front Rd             | 1193 Front Rd                          | To be determined               |
| 3.11      | 4           |      | Smugglers Cove                                                                  | 1055 Front Rd                          | To be determined               |
| 3.13      | 5           |      | Next to Horsey Bay Parkette                                                     | 915 Front Rd                           | To be determined               |
| 3.16      | 6           |      | Private Park (Between 39<br>and 41 Lakeland Point<br>Drive)                     | Between 39 and 41<br>Lakeland Point Dr | To be determined               |
| 3.18      | 7           |      | Private Park (18 Lakeshore<br>Blvd) / "No Dog Park" Park                        | 18 Lakeshore Blvd                      | To be determined               |
| 3.21      | 8           |      | Sand Bay (Behind Invista)                                                       | Dupont / Invista                       | Easement / To Be<br>Determined |
| 3.21      | 9           |      | Sand Bay (Behind Invista)                                                       | Girl Guides of Canada                  | Easement / To Be<br>Determined |
| 3.24      | 10          |      | Little Cataraqui March<br>Pathway (CSC Lands)                                   | Correctional Services<br>Canada Lands  | Easement / To Be<br>Determined |

Table 106: Land Access Parcels 66 to 70 and 1 to 10

| Project # | Parcel<br># | Map# | Project Name /<br>Description                                              | Address / Location                                                                  | Land Access<br>Approach                   |
|-----------|-------------|------|----------------------------------------------------------------------------|-------------------------------------------------------------------------------------|-------------------------------------------|
| 3.25      | 11          |      | Greenview Drive<br>Pathway Connection (By<br>Apartments)                   | 66 Greenview Dr                                                                     | Easement / To Be<br>Determined            |
| 3.27      | 12          |      | Elevator Bay Pier (South<br>End)                                           | Elevator Bay Pier                                                                   | Parkland Dedication                       |
| 4.01      | 13          |      | Improved Connection<br>through Providence<br>Continuing Care Centre        | IO PCC Mental Health-<br>752 King St W                                              | Easement                                  |
| 4.02      | 14          |      | Transport Canada Coal<br>Dock                                              | Coal Dock                                                                           | Easement                                  |
| 4.04      | 15          |      | Kingston Penitentiary                                                      | East side of Portsmouth<br>Harbour / 560 King<br>St West (Kingston<br>Penitentiary) | Parkland dedication / To<br>Be Determined |
| 4.04      | 16          |      | Kingston Penitentiary                                                      | Alwington Place<br>Neighbourhood<br>Association                                     | To Be Determined                          |
| 4.07      | 17          |      | Correction Canada<br>Property- Pathway Linking<br>Alwington to Tett Centre | CSC Regional<br>Headquarters                                                        | Easement                                  |
| 4.08      | 18          |      | J.K. Tett Centre Pathway<br>Link                                           | CSC Regional<br>Headquarters                                                        | Easement                                  |
| 4.10      | 19          |      | Kingston Central Heating<br>Plant (south side)                             | Queens University                                                                   | Easement                                  |
| 4.13      | 20          |      | On Road Pathway- Emily St.<br>to Simcoe St via King                        | 1 Emily St                                                                          | Purchase and sever for waterfront access  |
| 4.13      | 21          |      | On Road Pathway- Emily St.<br>to Simcoe St via King                        | 10 Maitland St                                                                      | Purchase and sever for waterfront access  |
| 4.13      | 22          |      | On Road Pathway- Emily St.<br>to Simcoe St via King                        | 8 Maitland St                                                                       | Purchase and sever for waterfront access  |
| 4.13      | 23          |      | On Road Pathway- Emily St.<br>to Simcoe St via King                        | 1 Maitland St / Kingston<br>Yacht Club                                              | Purchase and sever for waterfront access  |
| 4.13      | 24          |      | On Road Pathway- Emily St.<br>to Simcoe St via King                        | 7 Maitland St / Kingston<br>Yacht Club                                              | Purchase and sever for waterfront access  |
| 5.05      | 25          |      | Pathway Connection Pump<br>House Museum to Lower<br>Union                  | Homestead Shipyards<br>Apartment / 33 Ontario<br>St                                 | Easement                                  |