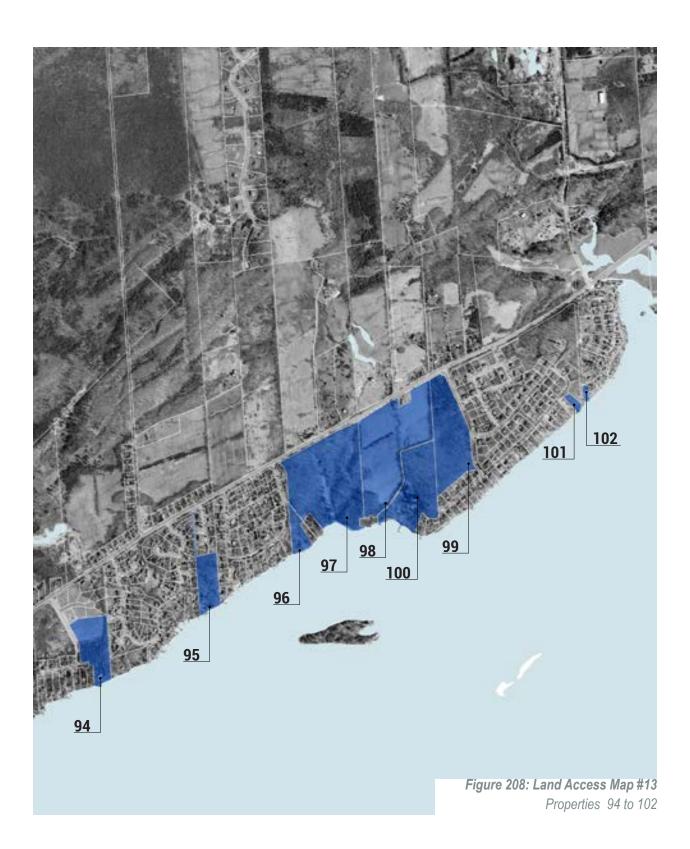

Table 108: Land Access Parcels 26 to 32 and 91 to 97

| Project # | Parcel<br># | Map# | Project Name /<br>Description                           | Address / Location | Land Access<br>Approach        |
|-----------|-------------|------|---------------------------------------------------------|--------------------|--------------------------------|
| 6.15      | 98          |      | Pathway Connecting Glenn<br>Lawrence Cres to Milton Ave | 1433 Highway 2     | Easement / To Be<br>Determined |
| 6.15      | 99          |      | Pathway Connecting Glenn<br>Lawrence Cres to Milton Ave | 30 Milton Ave      | Easement / To Be<br>Determined |
| 6.15      | 100         |      | Pathway Connecting Glenn<br>Lawrence Cres to Milton Ave | 1427 Highway 2     | Easement / To Be<br>Determined |
| 6.16      | 101         |      | Milton Connection (Vacant<br>Subdivision / Woodlot)     | 10 Riverside Dr    | Easement / To Be<br>Determined |
| 6.16      | 102         |      | Milton Connection (Vacant<br>Subdivision / Woodlot)     | 49 Rudd Ave        | Easement / To Be<br>Determined |
| FA2       | 103         |      | Waterfront Parcel                                       | 2293 Highway 2     |                                |

Table 109: Land Access Parcels 98 to 103