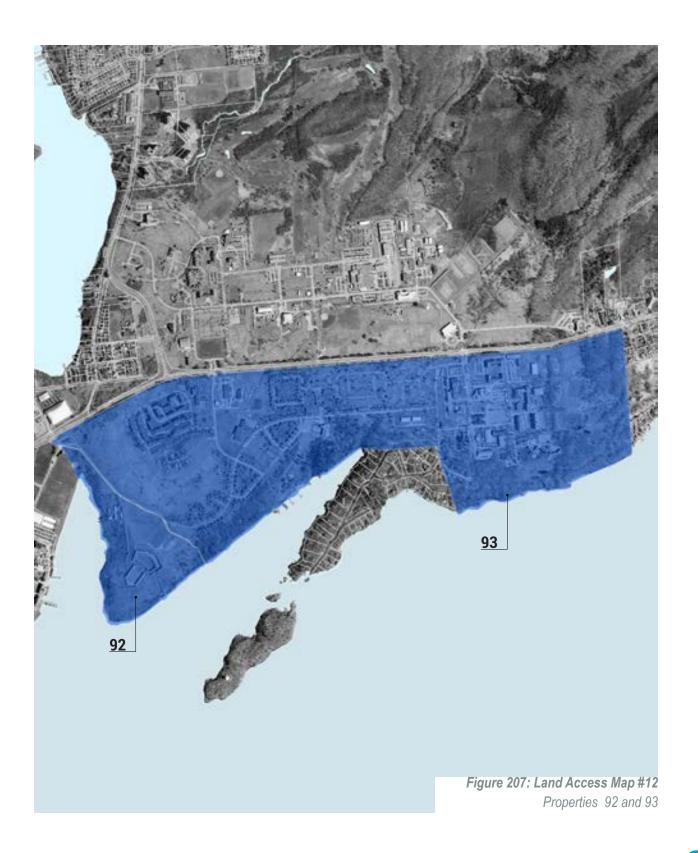

Table 107: Land Access Parcels 11 to 25

| Project # | Parcel<br># | Map# | Project Name /<br>Description                            | Address / Location                           | Land Access<br>Approach        |
|-----------|-------------|------|----------------------------------------------------------|----------------------------------------------|--------------------------------|
| 5.07      | 26          |      | Lower Union Pier<br>Enhancement                          | Pier Behind Marine<br>Museum / 51 Ontario St | Easement / To Be<br>Determined |
| 5.14      | 27          |      | Confederation Basin Marina                               | Waterfront from Gore St<br>to Brock St       | Easement / To Be<br>Determined |
| 5.17      | 28          |      | Delta Hotel Perimeter<br>Walkway Enhancements            | Delta Hotel / 1 Johnson<br>St                | Easement / To Be<br>Determined |
| 5.21      | 29          |      | Holiday Inn                                              | Holiday Inn / 2 Princess<br>St               | Easement / To Be<br>Determined |
| 5.23      | 30          |      | Queen St Pier Promenade                                  | Foot of Queen St Pier                        | Easement / To Be<br>Determined |
| 5.24      | 31          |      | Wolfe Island Ferry Terminal                              | Wolfe Island Ferry<br>Terminal               | To be determined               |
| 6.01      | 32          |      | Wolfe Island Ferry to LaSalle<br>Causeway                | Fort Frontenac                               | Easement / To Be<br>Determined |
| 6.02      | 91          |      | RMC Waterfront Promenade<br>(Around Edge of RMC)         | RMC (National Defence<br>Canada)             | Easement / To Be<br>Determined |
| 6.03      | 92          |      | Fort Henry Waterfront<br>Pathway (Around Navy Bay)       | Fort Henry                                   | Easement / To Be<br>Determined |
| 6.04      | 92          |      | Fort Henry Walkway (By Fort on Point)                    | Fort Henry                                   | Easement / To Be<br>Determined |
| 6.05      | 92          |      | Deadmans' Bay Pathway<br>(Martello to DND Lands)         | Fort Henry                                   | Easement / To Be<br>Determined |
| 6.06      | 92          |      | Arrowhead Beach Park                                     | Fort Henry                                   | Easement / To Be<br>Determined |
| 6.07      | 93          |      | Pathway Connecting<br>Arrowhead Beach to LaSalle<br>Blvd | CFB Kingston                                 | Easement / To Be<br>Determined |
| 6.11      | 94          |      | Pathway Connecting Sibbit<br>Ave to Greensboro Ave       | 10001 McKnight Rd                            | Easement / To Be<br>Determined |
| 6.14      | 95          |      | Pathway Connecting<br>Concord Dr to King Pitt Rd         | 24 King Pitt Rd                              | Easement / To Be<br>Determined |
| 6.15      | 96          |      | Pathway Connecting Glenn<br>Lawrence Cres to Milton Ave  | 10 Glen Lawrence Cres                        | Easement / To Be<br>Determined |
| 6.15      | 97          |      | Pathway Connecting Glenn<br>Lawrence Cres to Milton Ave  | 1325 Highway 2                               | Easement / To Be<br>Determined |

Table 108: Land Access Parcels 26 to 32 and 91 to 97

| Project # | Parcel<br># | Map# | Project Name /<br>Description                           | Address / Location | Land Access<br>Approach        |
|-----------|-------------|------|---------------------------------------------------------|--------------------|--------------------------------|
| 6.15      | 98          |      | Pathway Connecting Glenn<br>Lawrence Cres to Milton Ave | 1433 Highway 2     | Easement / To Be<br>Determined |
| 6.15      | 99          |      | Pathway Connecting Glenn<br>Lawrence Cres to Milton Ave | 30 Milton Ave      | Easement / To Be<br>Determined |
| 6.15      | 100         |      | Pathway Connecting Glenn<br>Lawrence Cres to Milton Ave | 1427 Highway 2     | Easement / To Be<br>Determined |
| 6.16      | 101         |      | Milton Connection (Vacant<br>Subdivision / Woodlot)     | 10 Riverside Dr    | Easement / To Be<br>Determined |
| 6.16      | 102         |      | Milton Connection (Vacant<br>Subdivision / Woodlot)     | 49 Rudd Ave        | Easement / To Be<br>Determined |
| FA2       | 103         |      | Waterfront Parcel                                       | 2293 Highway 2     |                                |