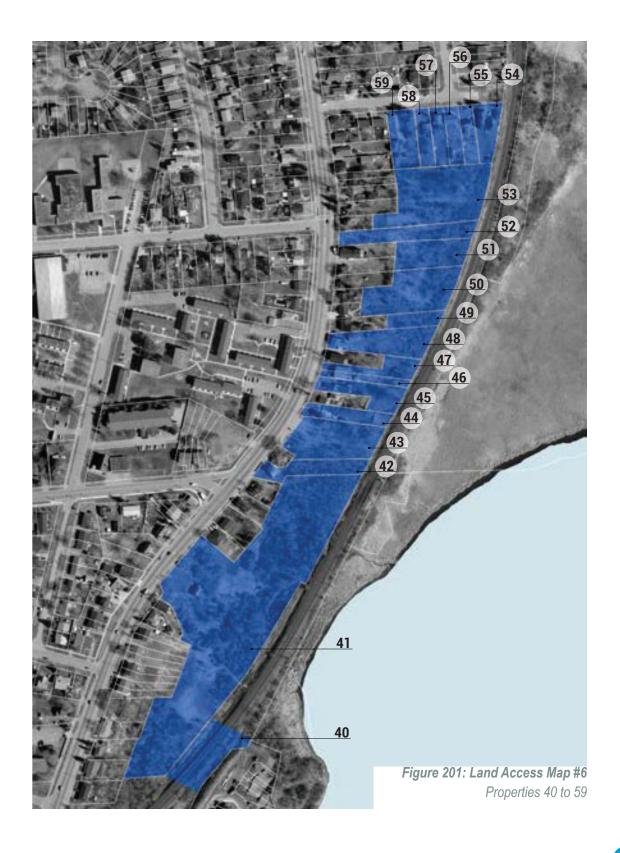

| Project # | Parcel<br># | Map# | Project Name /<br>Description                                      | Address / Location                | Land Access<br>Approach |
|-----------|-------------|------|--------------------------------------------------------------------|-----------------------------------|-------------------------|
| 1.20      | 47          |      | Create Connection (East of<br>Montreal) from Underpass<br>to Greer | Behind 1133 - 1135<br>Montreal St | Easement                |
| 1.20      | 48          |      | Create Connection (East of<br>Montreal) from Underpass<br>to Greer | Behind 1145 Montreal<br>St        | Easement                |
| 1.20      | 49          |      | Create Connection (East of<br>Montreal) from Underpass<br>to Greer | Behind 1147 Montreal<br>St        | Easement                |
| 1.20      | 50          |      | Create Connection (East of<br>Montreal) from Underpass<br>to Greer | Behind 1153-59<br>Montreal St     | Easement                |
| 1.20      | 51          |      | Create Connection (East of<br>Montreal) from Underpass<br>to Greer | Behind 1161-63<br>Montreal St     | Easement                |
| 1.20      | 52          |      | Create Connection (East of<br>Montreal) from Underpass<br>to Greer | 1171 Montreal St                  | Easement                |
| 1.20      | 53          |      | Create Connection (East of<br>Montreal) from Underpass<br>to Greer | Behind 1177-97<br>Montreal St     | Easement                |
| 1.20      | 54          |      | Create Connection (East of<br>Montreal) from Underpass<br>to Greer | 6 Greer St                        | Easement                |
| 1.20      | 55          |      | Create Connection (East of<br>Montreal) from Underpass<br>to Greer | 10 Greer St                       | Easement                |
| 1.20      | 56          |      | Create Connection (East of<br>Montreal) from Underpass<br>to Greer | 12 and 14 Greer St                | Easement                |
| 1.20      | 57          |      | Create Connection (East of<br>Montreal) from Underpass<br>to Greer | 18 Greer St                       | Easement                |
| 1.20      | 58          |      | Create Connection (East of<br>Montreal) from Underpass<br>to Greer | 22 Greer St                       | Easement                |
| 1.20      | 59          |      | Create Connection (East of<br>Montreal) from Underpass<br>to Greer | 30 Greer St                       | Easement                |

Table 103: Land Access Parcels 47 to 59

| Project # | Parcel<br># | Map # | Project Name /<br>Description                                                               | Address / Location                  | Land Access<br>Approach    |
|-----------|-------------|-------|---------------------------------------------------------------------------------------------|-------------------------------------|----------------------------|
| 1.23      | 60          |       | Pathway Connecting<br>Sutherland Dr Park to<br>Highway 401 Crossing (Edge<br>of Escarpment) | 1413 Montreal St                    | Easement                   |
| 1.23      | 61          |       | Pathway Connecting<br>Sutherland Dr Park to<br>Highway 401 Crossing (Edge<br>of Escarpment) | 401 Corridor                        | Easement                   |
| 1.25      | 62          |       | Carpool Lot to Batersea<br>South Pathway (Montreal /<br>401)                                | MTO Park and Ride<br>(North of 401) | Easement                   |
| 1.25      | 63          |       | Carpool Lot to Batersea<br>South Pathway (Montreal /<br>401)                                | 1630 Battersea Rd                   | Easement                   |
| 1.25      | 64          |       | Carpool Lot to Batersea<br>South Pathway (Montreal /<br>401)                                | 1642 Battersea Rd                   | Easement                   |
| 1.26      | 65          |       | On Road Link via Kingston<br>Mills Road to Locks                                            | 913 Thompson Cred                   | Easement                   |
| 1.28      | 71          |       | Pathway Connection South<br>of Kingston Mills Rd to 401<br>(East Side of Canal)             | 509 Kingston Mills Rd               | Easement                   |
| 1.28      | 72          |       | Pathway Connection South<br>of Kingston Mills Rd to 401<br>(East Side of Canal)             |                                     | Easement                   |
| 1.28      | 73          |       | Pathway Connection South<br>of Kingston Mills Rd to 401<br>(East Side of Canal)             |                                     |                            |
| 1.29      | 74          |       | East 401 Crossing                                                                           | 401 Corridor                        | Easement                   |
| 1.30      | 75          |       | Pathway Connections<br>South of 401 (East Side of<br>Quarry)                                | 1664 Highway 15                     | Parkland dedication        |
| 1.30      | 76          |       | Pathway Connections<br>South of 401 (East Side of<br>Quarry)                                | 1623 Highway 15                     | Parkland dedication        |
| 1.30      | 77          |       | Pathway Connections<br>South of 401 (East Side of<br>Quarry)                                | 1532 Highway 15                     | Parkland dedication        |
| 1.30      | 78          |       | Pathway Connections<br>South of 401 (East Side of<br>Quarry)                                | 1450 Highway 15                     | Parkland dedication        |
|           |             |       |                                                                                             | Table 104: Las                      | nd Access Parcels 60 to 78 |