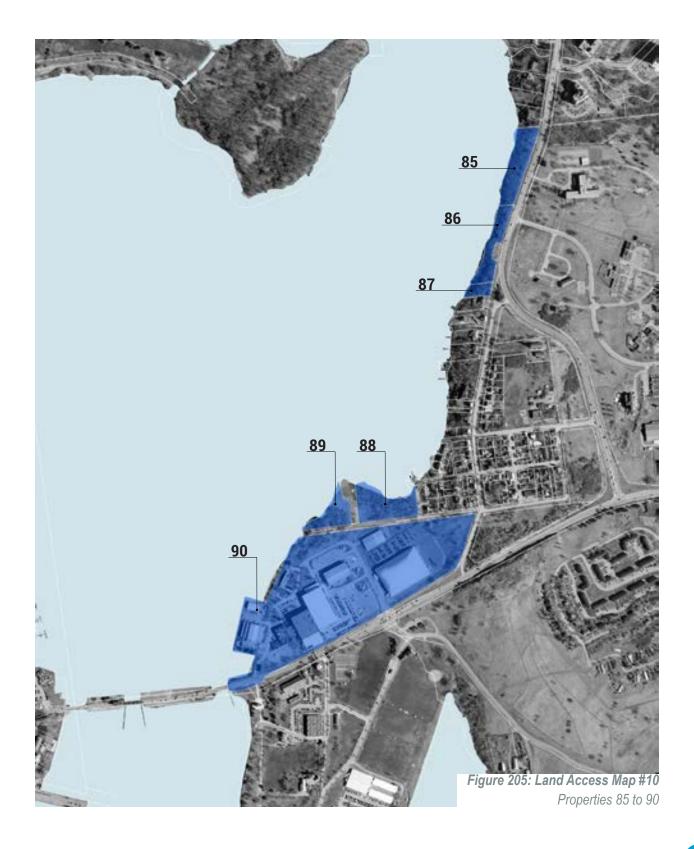

| Project # | Parcel<br># | Map# | Project Name /<br>Description                                                        | Address / Location                                      | Land Access<br>Approach |
|-----------|-------------|------|--------------------------------------------------------------------------------------|---------------------------------------------------------|-------------------------|
| 1.30      | 79          |      | Pathway Connections<br>South of 401 (East Side of<br>Quarry)                         | 1412 Highway 15                                         | Parkland dedication     |
| 1.30      | 80          |      | Pathway Connections<br>South of 401 (East Side of<br>Quarry)                         | Riverview Subdivision                                   | Parkland dedication     |
| 1.30      | 81          |      | Pathway Connections<br>South of 401 (East Side of<br>Quarry)                         | Riverview Subdivision                                   | Parkland dedication     |
| 1.30      | 82          |      | Pathway Connections<br>South of 401 (East Side of<br>Quarry)                         | Quarry Site (Future<br>Residential)                     | Parkland dedication     |
| 1.30      | 83          |      | Pathway Connections<br>South of 401 (East Side of<br>Quarry)                         | Zakos Lands                                             | Parkland dedication     |
| 1.33      | 84          |      | Former Rideau Marina<br>Redevelopment                                                | Existing Marina (Future<br>Residential)                 | Parkland dedication     |
| 1.36      | 85          |      | Highway 15 Roadside<br>Lookout (North of<br>Barriefield) on West Side @<br>Craftsman | Highway 15 Roadside                                     | Easement                |
| 1.36      | 86          |      | Highway 15 Roadside<br>Lookout (North of<br>Barriefield) on West Side @<br>Craftsman | Highway 15 Roadside                                     | Easement                |
| 1.36      | 87          |      | Highway 15 Roadside<br>Lookout (North of<br>Barriefield) on West Side @<br>Craftsman | Highway 15 Roadside                                     | Easement                |
| 1.37      | 88          |      | Green Bay Open Space<br>(North of James St at Point)                                 | 220 James St (North<br>Side of James)                   | Lease                   |
| 1.37      | 89          |      | Green Bay Open Space<br>(North of James St at Point)                                 | North of James at River                                 | Lease                   |
| 1.37      | 90          |      | Completes connection                                                                 | DND (HMCS Cataraqui/<br>Military Recreation<br>Complex) | Lease                   |