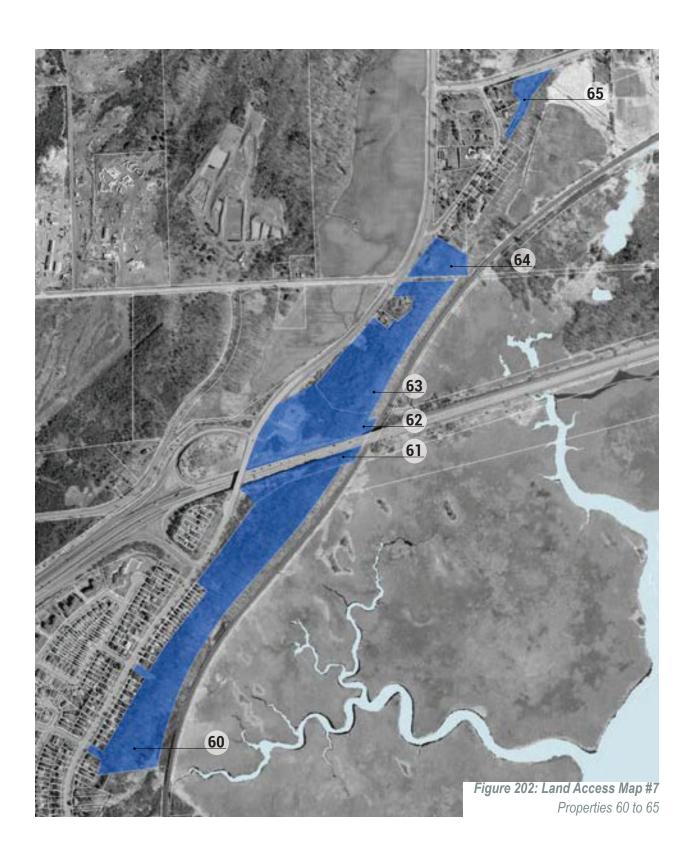

Table 103: Land Access Parcels 47 to 59

| Project # | Parcel<br># | Map # | Project Name /<br>Description                                                               | Address / Location                  | Land Access<br>Approach    |
|-----------|-------------|-------|---------------------------------------------------------------------------------------------|-------------------------------------|----------------------------|
| 1.23      | 60          |       | Pathway Connecting<br>Sutherland Dr Park to<br>Highway 401 Crossing (Edge<br>of Escarpment) | 1413 Montreal St                    | Easement                   |
| 1.23      | 61          |       | Pathway Connecting<br>Sutherland Dr Park to<br>Highway 401 Crossing (Edge<br>of Escarpment) | 401 Corridor                        | Easement                   |
| 1.25      | 62          |       | Carpool Lot to Batersea<br>South Pathway (Montreal /<br>401)                                | MTO Park and Ride<br>(North of 401) | Easement                   |
| 1.25      | 63          |       | Carpool Lot to Batersea<br>South Pathway (Montreal /<br>401)                                | 1630 Battersea Rd                   | Easement                   |
| 1.25      | 64          |       | Carpool Lot to Batersea<br>South Pathway (Montreal /<br>401)                                | 1642 Battersea Rd                   | Easement                   |
| 1.26      | 65          |       | On Road Link via Kingston<br>Mills Road to Locks                                            | 913 Thompson Cred                   | Easement                   |
| 1.28      | 71          |       | Pathway Connection South<br>of Kingston Mills Rd to 401<br>(East Side of Canal)             | 509 Kingston Mills Rd               | Easement                   |
| 1.28      | 72          |       | Pathway Connection South<br>of Kingston Mills Rd to 401<br>(East Side of Canal)             |                                     | Easement                   |
| 1.28      | 73          |       | Pathway Connection South<br>of Kingston Mills Rd to 401<br>(East Side of Canal)             |                                     |                            |
| 1.29      | 74          |       | East 401 Crossing                                                                           | 401 Corridor                        | Easement                   |
| 1.30      | 75          |       | Pathway Connections<br>South of 401 (East Side of<br>Quarry)                                | 1664 Highway 15                     | Parkland dedication        |
| 1.30      | 76          |       | Pathway Connections<br>South of 401 (East Side of<br>Quarry)                                | 1623 Highway 15                     | Parkland dedication        |
| 1.30      | 77          |       | Pathway Connections<br>South of 401 (East Side of<br>Quarry)                                | 1532 Highway 15                     | Parkland dedication        |
| 1.30      | 78          |       | Pathway Connections<br>South of 401 (East Side of<br>Quarry)                                | 1450 Highway 15                     | Parkland dedication        |
|           |             |       |                                                                                             | Table 104: Las                      | nd Access Parcels 60 to 78 |