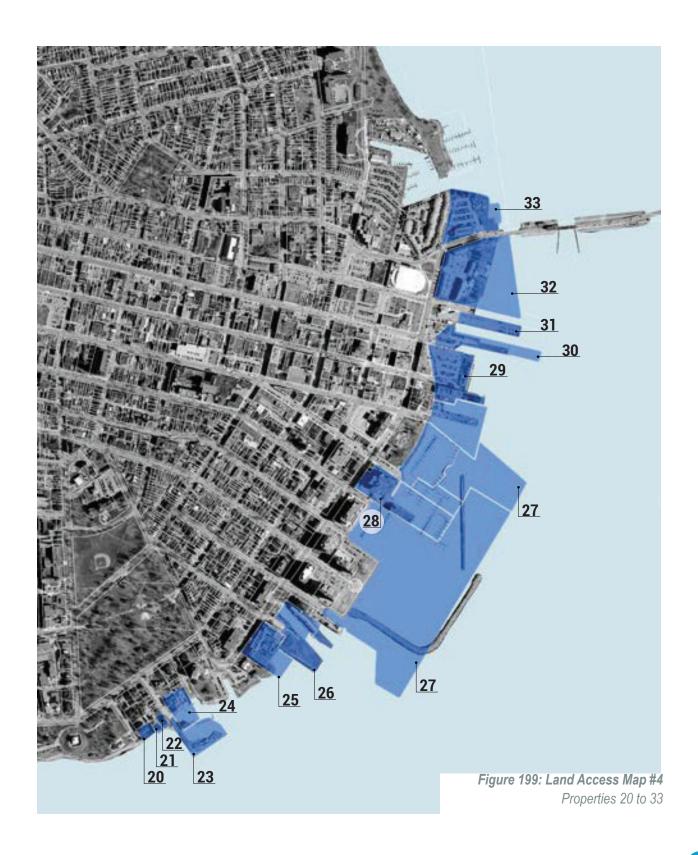

The following identifies 103 private parcels which the City may consider negotiating access to. In some instances it is assumed that access will eventually be possible through parkland dedication.

The following tables number the parcels 1 through 103 and identify the relevant project number, address / description, and potential land access strategy that may be employed. A series of maps are also provided to identify the parcel's location.

Table 107: Land Access Parcels 11 to 25

| Project # | Parcel<br># | Map# | Project Name /<br>Description                            | Address / Location                           | Land Access<br>Approach        |
|-----------|-------------|------|----------------------------------------------------------|----------------------------------------------|--------------------------------|
| 5.07      | 26          |      | Lower Union Pier<br>Enhancement                          | Pier Behind Marine<br>Museum / 51 Ontario St | Easement / To Be<br>Determined |
| 5.14      | 27          |      | Confederation Basin Marina                               | Waterfront from Gore St<br>to Brock St       | Easement / To Be<br>Determined |
| 5.17      | 28          |      | Delta Hotel Perimeter<br>Walkway Enhancements            | Delta Hotel / 1 Johnson<br>St                | Easement / To Be<br>Determined |
| 5.21      | 29          |      | Holiday Inn                                              | Holiday Inn / 2 Princess<br>St               | Easement / To Be<br>Determined |
| 5.23      | 30          |      | Queen St Pier Promenade                                  | Foot of Queen St Pier                        | Easement / To Be<br>Determined |
| 5.24      | 31          |      | Wolfe Island Ferry Terminal                              | Wolfe Island Ferry<br>Terminal               | To be determined               |
| 6.01      | 32          |      | Wolfe Island Ferry to LaSalle<br>Causeway                | Fort Frontenac                               | Easement / To Be<br>Determined |
| 6.02      | 91          |      | RMC Waterfront Promenade<br>(Around Edge of RMC)         | RMC (National Defence<br>Canada)             | Easement / To Be<br>Determined |
| 6.03      | 92          |      | Fort Henry Waterfront<br>Pathway (Around Navy Bay)       | Fort Henry                                   | Easement / To Be<br>Determined |
| 6.04      | 92          |      | Fort Henry Walkway (By Fort on Point)                    | Fort Henry                                   | Easement / To Be<br>Determined |
| 6.05      | 92          |      | Deadmans' Bay Pathway<br>(Martello to DND Lands)         | Fort Henry                                   | Easement / To Be<br>Determined |
| 6.06      | 92          |      | Arrowhead Beach Park                                     | Fort Henry                                   | Easement / To Be<br>Determined |
| 6.07      | 93          |      | Pathway Connecting<br>Arrowhead Beach to LaSalle<br>Blvd | CFB Kingston                                 | Easement / To Be<br>Determined |
| 6.11      | 94          |      | Pathway Connecting Sibbit<br>Ave to Greensboro Ave       | 10001 McKnight Rd                            | Easement / To Be<br>Determined |
| 6.14      | 95          |      | Pathway Connecting<br>Concord Dr to King Pitt Rd         | 24 King Pitt Rd                              | Easement / To Be<br>Determined |
| 6.15      | 96          |      | Pathway Connecting Glenn<br>Lawrence Cres to Milton Ave  | 10 Glen Lawrence Cres                        | Easement / To Be<br>Determined |
| 6.15      | 97          |      | Pathway Connecting Glenn<br>Lawrence Cres to Milton Ave  | 1325 Highway 2                               | Easement / To Be<br>Determined |

Table 108: Land Access Parcels 26 to 32 and 91 to 97

| Project # | Parcel<br># | Map# | Project Name /<br>Description                           | Address / Location | Land Access<br>Approach        |
|-----------|-------------|------|---------------------------------------------------------|--------------------|--------------------------------|
| 6.15      | 98          |      | Pathway Connecting Glenn<br>Lawrence Cres to Milton Ave | 1433 Highway 2     | Easement / To Be<br>Determined |
| 6.15      | 99          |      | Pathway Connecting Glenn<br>Lawrence Cres to Milton Ave | 30 Milton Ave      | Easement / To Be<br>Determined |
| 6.15      | 100         |      | Pathway Connecting Glenn<br>Lawrence Cres to Milton Ave | 1427 Highway 2     | Easement / To Be<br>Determined |
| 6.16      | 101         |      | Milton Connection (Vacant<br>Subdivision / Woodlot)     | 10 Riverside Dr    | Easement / To Be<br>Determined |
| 6.16      | 102         |      | Milton Connection (Vacant<br>Subdivision / Woodlot)     | 49 Rudd Ave        | Easement / To Be<br>Determined |
| FA2       | 103         |      | Waterfront Parcel                                       | 2293 Highway 2     |                                |