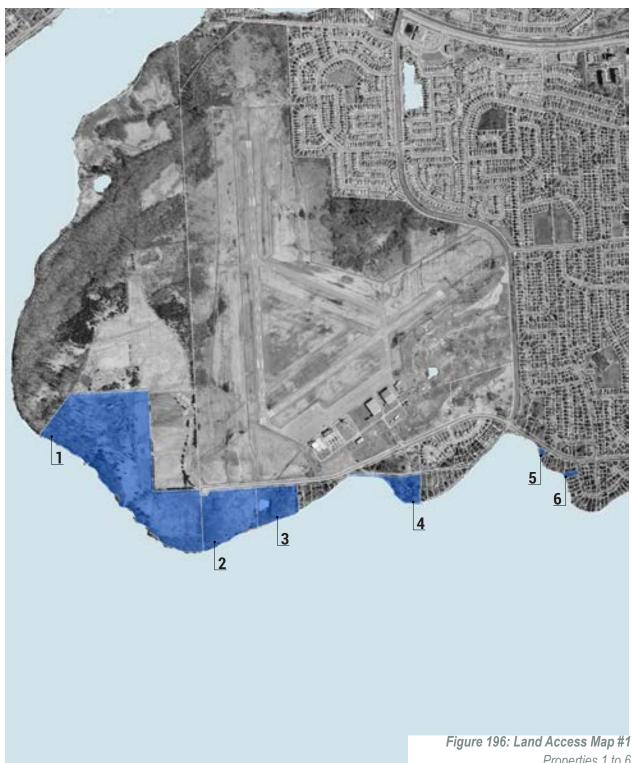

Table 105: Land Access Parcels 79 to 90

| Project # | Parcel<br># | Map# | Project Name /<br>Description                                                   | Address / Location                     | Land Access<br>Approach        |
|-----------|-------------|------|---------------------------------------------------------------------------------|----------------------------------------|--------------------------------|
| 2.02      | 66          |      | Southern Colonel By Lake<br>Waterfront Path (East of<br>Eden Valley Open Space) | 636 Kingston Mills Rd                  | To be determined               |
| 2.03      | 67          |      | Northern Colonel By Lake<br>Waterfront Path (South of<br>Edenwood Park )        | Edenwood Estates<br>Open Space         | To be determined               |
| 2.06      | 68          |      | Cecil and Wilma Graham<br>Park (Aragon Rd)                                      | Crownland MNR off<br>Aragon Rd         | Easement                       |
| 2.06      | 69          |      | Cecil and Wilma Graham<br>Park (Aragon Rd)                                      | Cecil and Wilma<br>Graham Park         | To be determined               |
| 2.06      | 70          |      | Cecil and Wilma Graham<br>Park (Aragon Rd)                                      | Cecil and Wilma<br>Graham Park         | To be determined               |
| 3.09      | 1           |      | Waterfront Pathway<br>Connection- From Lemoine<br>Point to Front Rd             | 2000 Front Rd                          | To be determined               |
| 3.09      | 2           |      | Waterfront Pathway<br>Connection- From Lemoine<br>Point to Front Rd             | 1243 Front Rd                          | To be determined               |
| 3.09      | 3           |      | Waterfront Pathway<br>Connection- From Lemoine<br>Point to Front Rd             | 1193 Front Rd                          | To be determined               |
| 3.11      | 4           |      | Smugglers Cove                                                                  | 1055 Front Rd                          | To be determined               |
| 3.13      | 5           |      | Next to Horsey Bay Parkette                                                     | 915 Front Rd                           | To be determined               |
| 3.16      | 6           |      | Private Park (Between 39<br>and 41 Lakeland Point<br>Drive)                     | Between 39 and 41<br>Lakeland Point Dr | To be determined               |
| 3.18      | 7           |      | Private Park (18 Lakeshore<br>Blvd) / "No Dog Park" Park                        | 18 Lakeshore Blvd                      | To be determined               |
| 3.21      | 8           |      | Sand Bay (Behind Invista)                                                       | Dupont / Invista                       | Easement / To Be<br>Determined |
| 3.21      | 9           |      | Sand Bay (Behind Invista)                                                       | Girl Guides of Canada                  | Easement / To Be<br>Determined |
| 3.24      | 10          |      | Little Cataraqui March<br>Pathway (CSC Lands)                                   | Correctional Services<br>Canada Lands  | Easement / To Be<br>Determined |