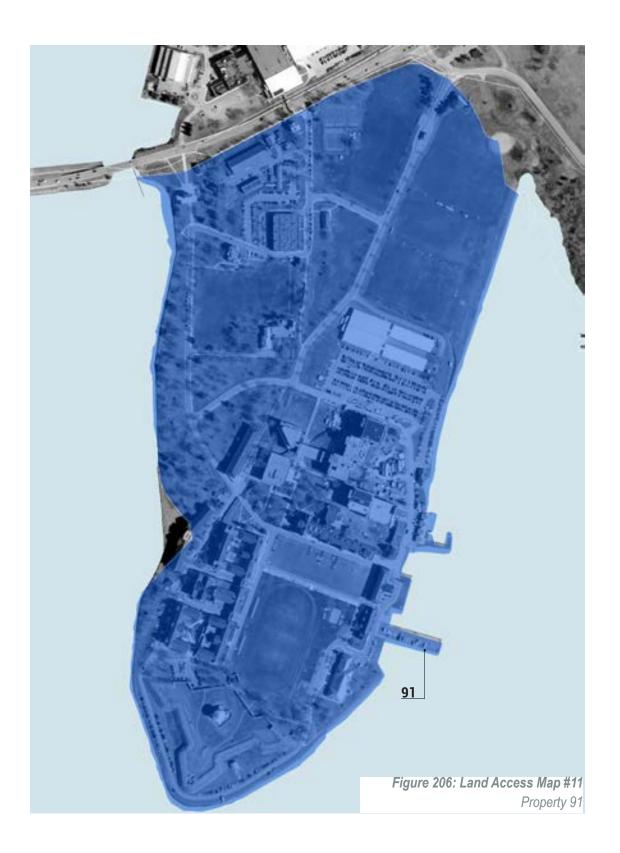

Table 108: Land Access Parcels 26 to 32 and 91 to 97

| Project # | Parcel<br># | Map# | Project Name /<br>Description                           | Address / Location | Land Access<br>Approach        |
|-----------|-------------|------|---------------------------------------------------------|--------------------|--------------------------------|
| 6.15      | 98          |      | Pathway Connecting Glenn<br>Lawrence Cres to Milton Ave | 1433 Highway 2     | Easement / To Be<br>Determined |
| 6.15      | 99          |      | Pathway Connecting Glenn<br>Lawrence Cres to Milton Ave | 30 Milton Ave      | Easement / To Be<br>Determined |
| 6.15      | 100         |      | Pathway Connecting Glenn<br>Lawrence Cres to Milton Ave | 1427 Highway 2     | Easement / To Be<br>Determined |
| 6.16      | 101         |      | Milton Connection (Vacant<br>Subdivision / Woodlot)     | 10 Riverside Dr    | Easement / To Be<br>Determined |
| 6.16      | 102         |      | Milton Connection (Vacant<br>Subdivision / Woodlot)     | 49 Rudd Ave        | Easement / To Be<br>Determined |
| FA2       | 103         |      | Waterfront Parcel                                       | 2293 Highway 2     |                                |