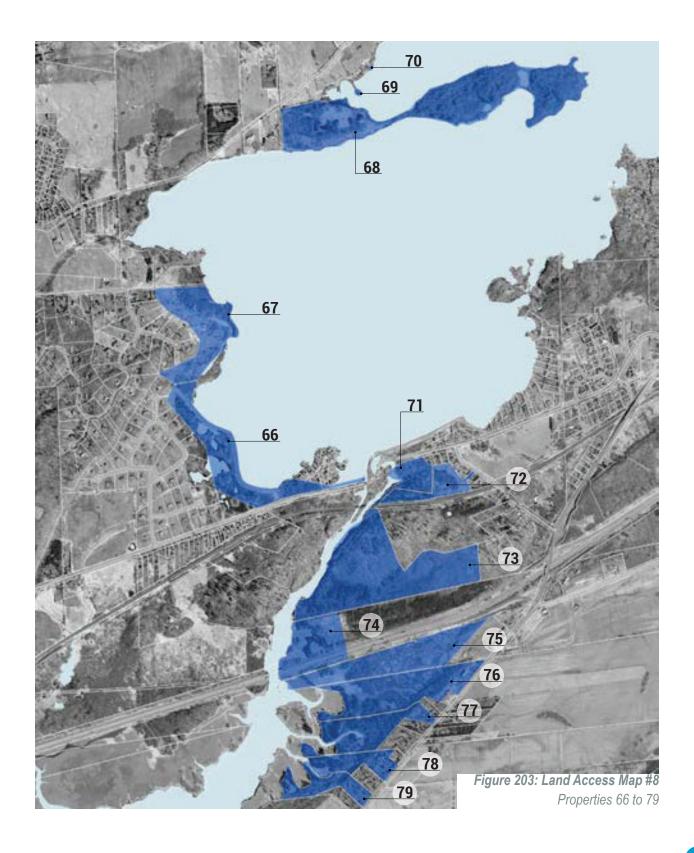

Table 103: Land Access Parcels 47 to 59

| Project # | Parcel<br># | Map # | Project Name /<br>Description                                                               | Address / Location                  | Land Access<br>Approach    |
|-----------|-------------|-------|---------------------------------------------------------------------------------------------|-------------------------------------|----------------------------|
| 1.23      | 60          |       | Pathway Connecting<br>Sutherland Dr Park to<br>Highway 401 Crossing (Edge<br>of Escarpment) | 1413 Montreal St                    | Easement                   |
| 1.23      | 61          |       | Pathway Connecting<br>Sutherland Dr Park to<br>Highway 401 Crossing (Edge<br>of Escarpment) | 401 Corridor                        | Easement                   |
| 1.25      | 62          |       | Carpool Lot to Batersea<br>South Pathway (Montreal /<br>401)                                | MTO Park and Ride<br>(North of 401) | Easement                   |
| 1.25      | 63          |       | Carpool Lot to Batersea<br>South Pathway (Montreal /<br>401)                                | 1630 Battersea Rd                   | Easement                   |
| 1.25      | 64          |       | Carpool Lot to Batersea<br>South Pathway (Montreal /<br>401)                                | 1642 Battersea Rd                   | Easement                   |
| 1.26      | 65          |       | On Road Link via Kingston<br>Mills Road to Locks                                            | 913 Thompson Cred                   | Easement                   |
| 1.28      | 71          |       | Pathway Connection South<br>of Kingston Mills Rd to 401<br>(East Side of Canal)             | 509 Kingston Mills Rd               | Easement                   |
| 1.28      | 72          |       | Pathway Connection South<br>of Kingston Mills Rd to 401<br>(East Side of Canal)             |                                     | Easement                   |
| 1.28      | 73          |       | Pathway Connection South<br>of Kingston Mills Rd to 401<br>(East Side of Canal)             |                                     |                            |
| 1.29      | 74          |       | East 401 Crossing                                                                           | 401 Corridor                        | Easement                   |
| 1.30      | 75          |       | Pathway Connections<br>South of 401 (East Side of<br>Quarry)                                | 1664 Highway 15                     | Parkland dedication        |
| 1.30      | 76          |       | Pathway Connections<br>South of 401 (East Side of<br>Quarry)                                | 1623 Highway 15                     | Parkland dedication        |
| 1.30      | 77          |       | Pathway Connections<br>South of 401 (East Side of<br>Quarry)                                | 1532 Highway 15                     | Parkland dedication        |
| 1.30      | 78          |       | Pathway Connections<br>South of 401 (East Side of<br>Quarry)                                | 1450 Highway 15                     | Parkland dedication        |
|           |             |       |                                                                                             | Table 104: Las                      | nd Access Parcels 60 to 78 |

| Project # | Parcel<br># | Map# | Project Name /<br>Description                                                        | Address / Location                                      | Land Access<br>Approach |
|-----------|-------------|------|--------------------------------------------------------------------------------------|---------------------------------------------------------|-------------------------|
| 1.30      | 79          |      | Pathway Connections<br>South of 401 (East Side of<br>Quarry)                         | 1412 Highway 15                                         | Parkland dedication     |
| 1.30      | 80          |      | Pathway Connections<br>South of 401 (East Side of<br>Quarry)                         | Riverview Subdivision                                   | Parkland dedication     |
| 1.30      | 81          |      | Pathway Connections<br>South of 401 (East Side of<br>Quarry)                         | Riverview Subdivision                                   | Parkland dedication     |
| 1.30      | 82          |      | Pathway Connections<br>South of 401 (East Side of<br>Quarry)                         | Quarry Site (Future<br>Residential)                     | Parkland dedication     |
| 1.30      | 83          |      | Pathway Connections<br>South of 401 (East Side of<br>Quarry)                         | Zakos Lands                                             | Parkland dedication     |
| 1.33      | 84          |      | Former Rideau Marina<br>Redevelopment                                                | Existing Marina (Future<br>Residential)                 | Parkland dedication     |
| 1.36      | 85          |      | Highway 15 Roadside<br>Lookout (North of<br>Barriefield) on West Side @<br>Craftsman | Highway 15 Roadside                                     | Easement                |
| 1.36      | 86          |      | Highway 15 Roadside<br>Lookout (North of<br>Barriefield) on West Side @<br>Craftsman | Highway 15 Roadside                                     | Easement                |
| 1.36      | 87          |      | Highway 15 Roadside<br>Lookout (North of<br>Barriefield) on West Side @<br>Craftsman | Highway 15 Roadside                                     | Easement                |
| 1.37      | 88          |      | Green Bay Open Space<br>(North of James St at Point)                                 | 220 James St (North<br>Side of James)                   | Lease                   |
| 1.37      | 89          |      | Green Bay Open Space<br>(North of James St at Point)                                 | North of James at River                                 | Lease                   |
| 1.37      | 90          |      | Completes connection                                                                 | DND (HMCS Cataraqui/<br>Military Recreation<br>Complex) | Lease                   |

Table 105: Land Access Parcels 79 to 90

| Project # | Parcel<br># | Map# | Project Name /<br>Description                                                   | Address / Location                     | Land Access<br>Approach        |
|-----------|-------------|------|---------------------------------------------------------------------------------|----------------------------------------|--------------------------------|
| 2.02      | 66          |      | Southern Colonel By Lake<br>Waterfront Path (East of<br>Eden Valley Open Space) | 636 Kingston Mills Rd                  | To be determined               |
| 2.03      | 67          |      | Northern Colonel By Lake<br>Waterfront Path (South of<br>Edenwood Park )        | Edenwood Estates<br>Open Space         | To be determined               |
| 2.06      | 68          |      | Cecil and Wilma Graham<br>Park (Aragon Rd)                                      | Crownland MNR off<br>Aragon Rd         | Easement                       |
| 2.06      | 69          |      | Cecil and Wilma Graham<br>Park (Aragon Rd)                                      | Cecil and Wilma<br>Graham Park         | To be determined               |
| 2.06      | 70          |      | Cecil and Wilma Graham<br>Park (Aragon Rd)                                      | Cecil and Wilma<br>Graham Park         | To be determined               |
| 3.09      | 1           |      | Waterfront Pathway<br>Connection- From Lemoine<br>Point to Front Rd             | 2000 Front Rd                          | To be determined               |
| 3.09      | 2           |      | Waterfront Pathway<br>Connection- From Lemoine<br>Point to Front Rd             | 1243 Front Rd                          | To be determined               |
| 3.09      | 3           |      | Waterfront Pathway<br>Connection- From Lemoine<br>Point to Front Rd             | 1193 Front Rd                          | To be determined               |
| 3.11      | 4           |      | Smugglers Cove                                                                  | 1055 Front Rd                          | To be determined               |
| 3.13      | 5           |      | Next to Horsey Bay Parkette                                                     | 915 Front Rd                           | To be determined               |
| 3.16      | 6           |      | Private Park (Between 39<br>and 41 Lakeland Point<br>Drive)                     | Between 39 and 41<br>Lakeland Point Dr | To be determined               |
| 3.18      | 7           |      | Private Park (18 Lakeshore<br>Blvd) / "No Dog Park" Park                        | 18 Lakeshore Blvd                      | To be determined               |
| 3.21      | 8           |      | Sand Bay (Behind Invista)                                                       | Dupont / Invista                       | Easement / To Be<br>Determined |
| 3.21      | 9           |      | Sand Bay (Behind Invista)                                                       | Girl Guides of Canada                  | Easement / To Be<br>Determined |
| 3.24      | 10          |      | Little Cataraqui March<br>Pathway (CSC Lands)                                   | Correctional Services<br>Canada Lands  | Easement / To Be<br>Determined |