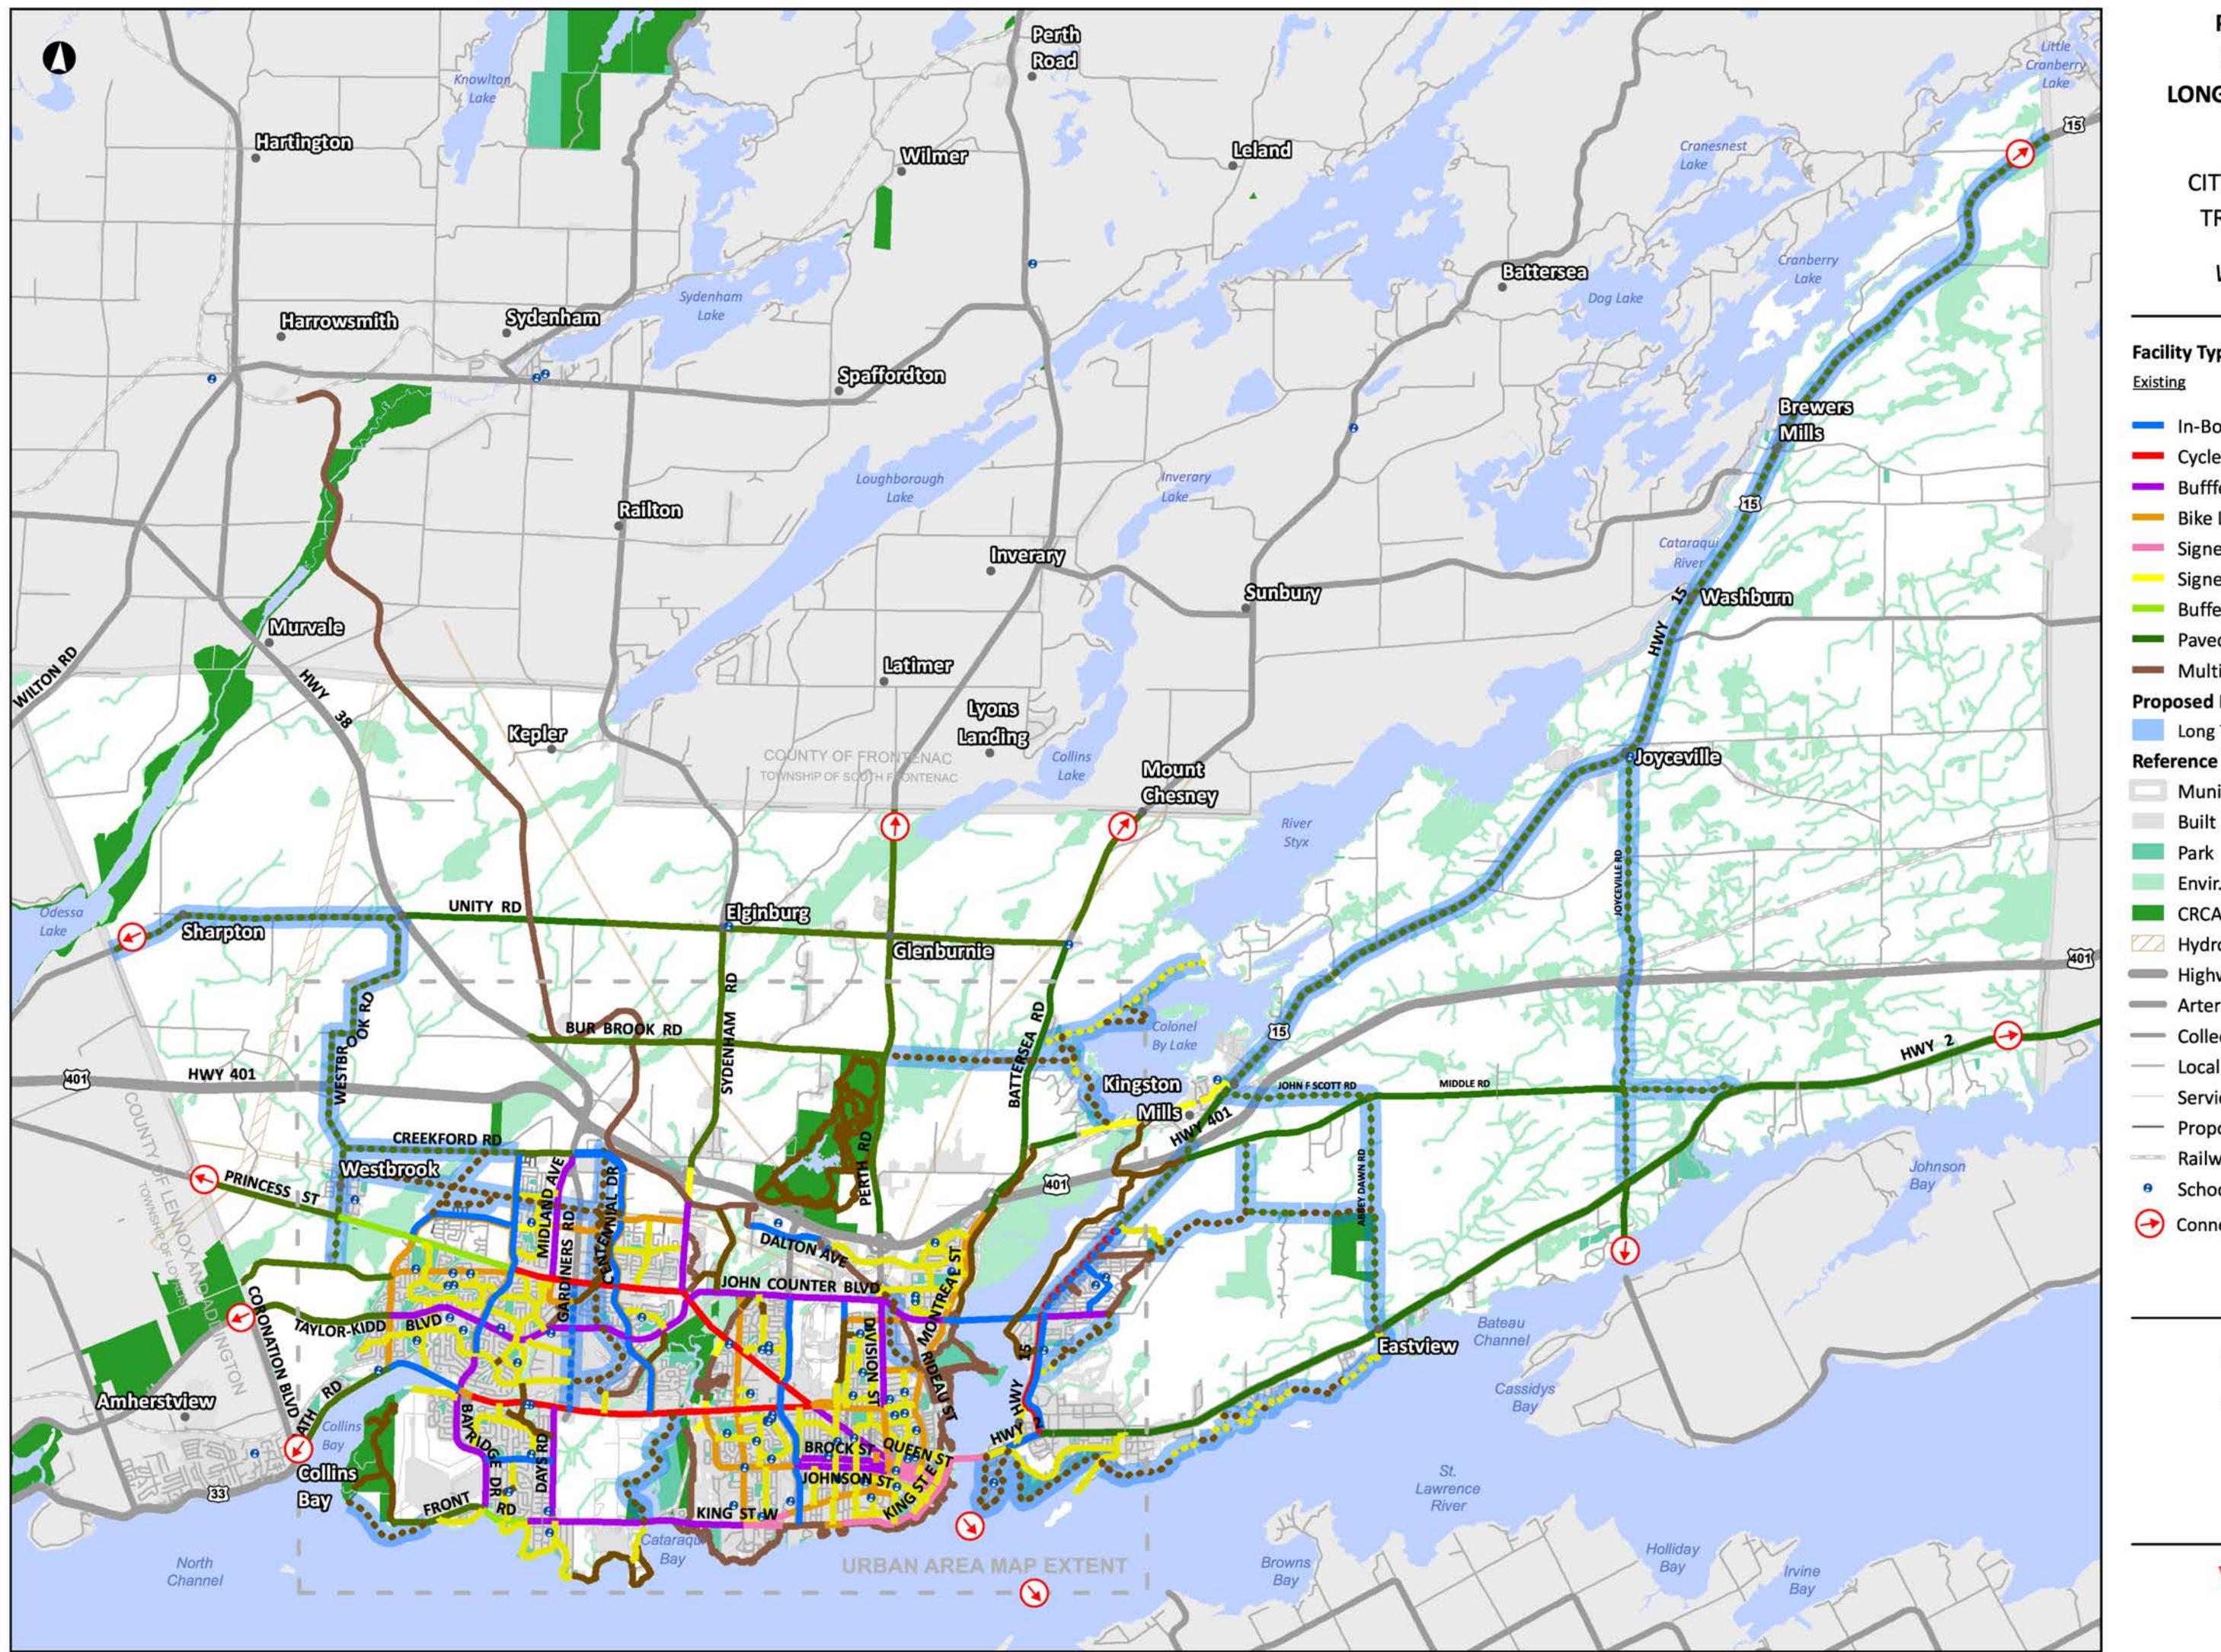

PROPOSED PHASING
CYCLING NETWORK
LONG TERM (11 TO 20 YEARS)
- RURAL AREA -

CITY OF KINGSTON ACTIVE TRANSPORTATION PLAN

Walk 'n' Roll Kingston

Data Sources: City of Kingston and Government of Ontario. Map Created By: WSP Canada