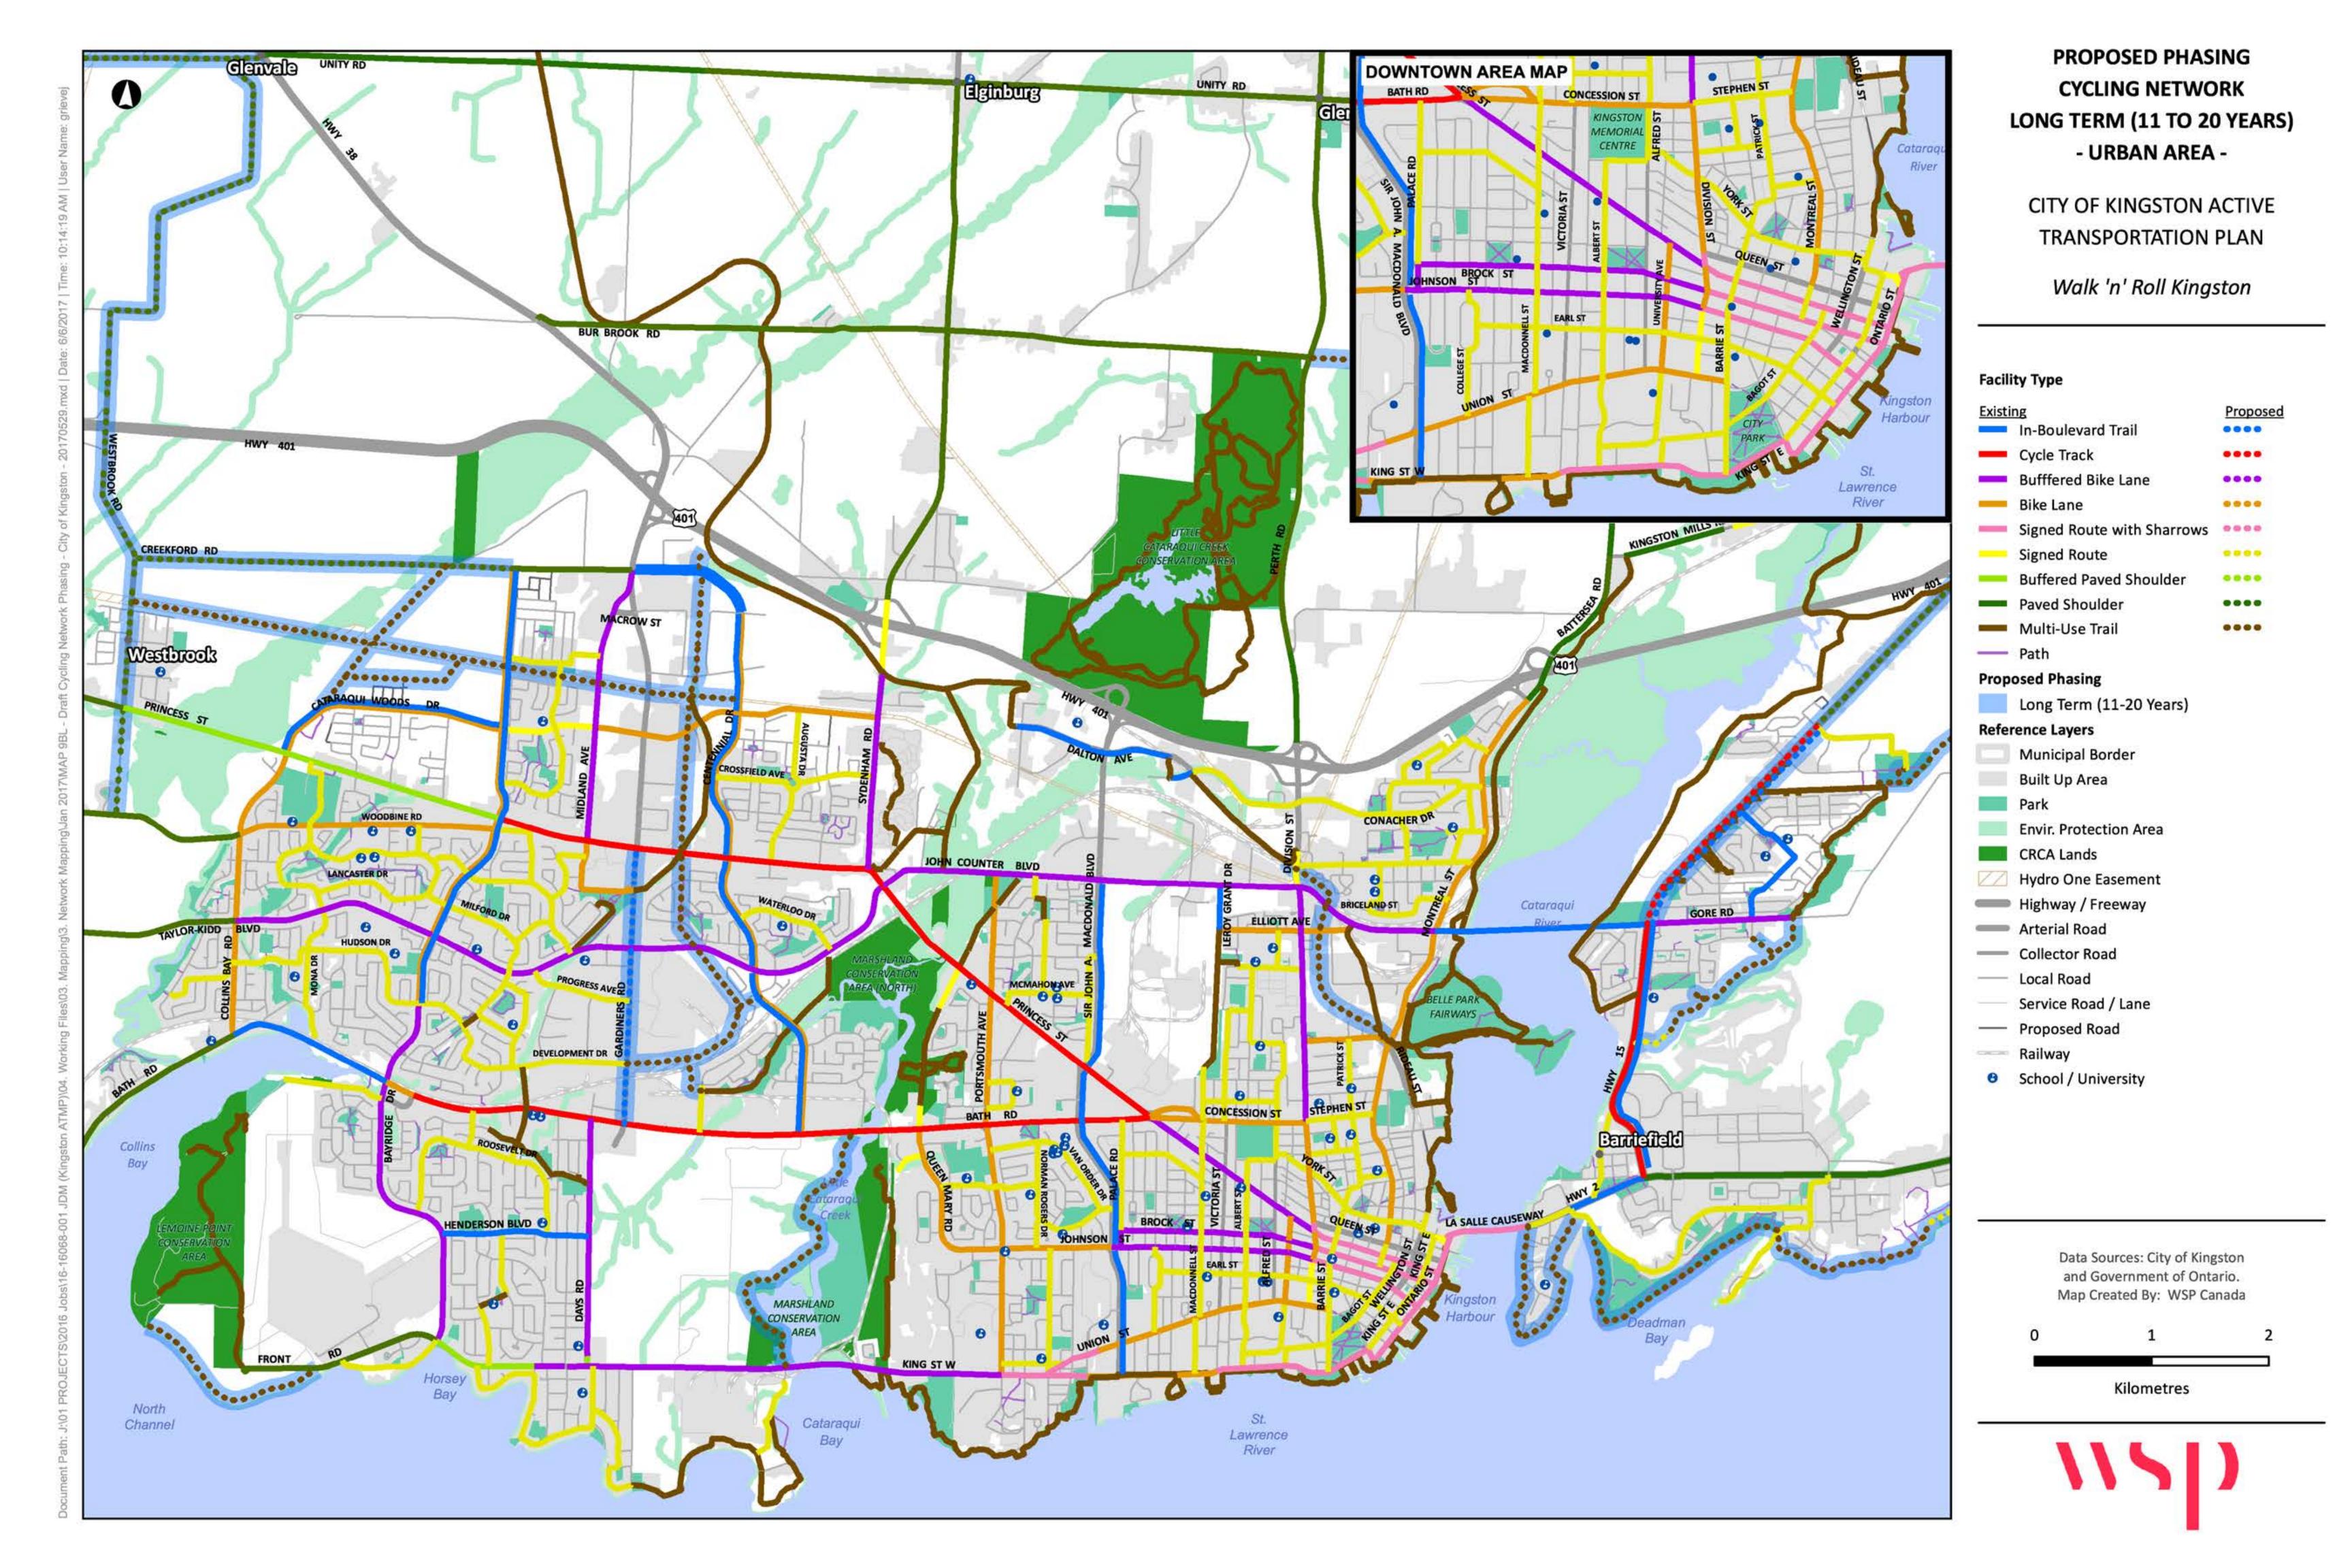

## PROPOSED PHASING **WALKING NETWORK** LONG TERM (11 TO 20 YEARS)

## CITY OF KINGSTON ACTIVE TRANSPORTATION PLAN

Walk 'n' Roll Kingston