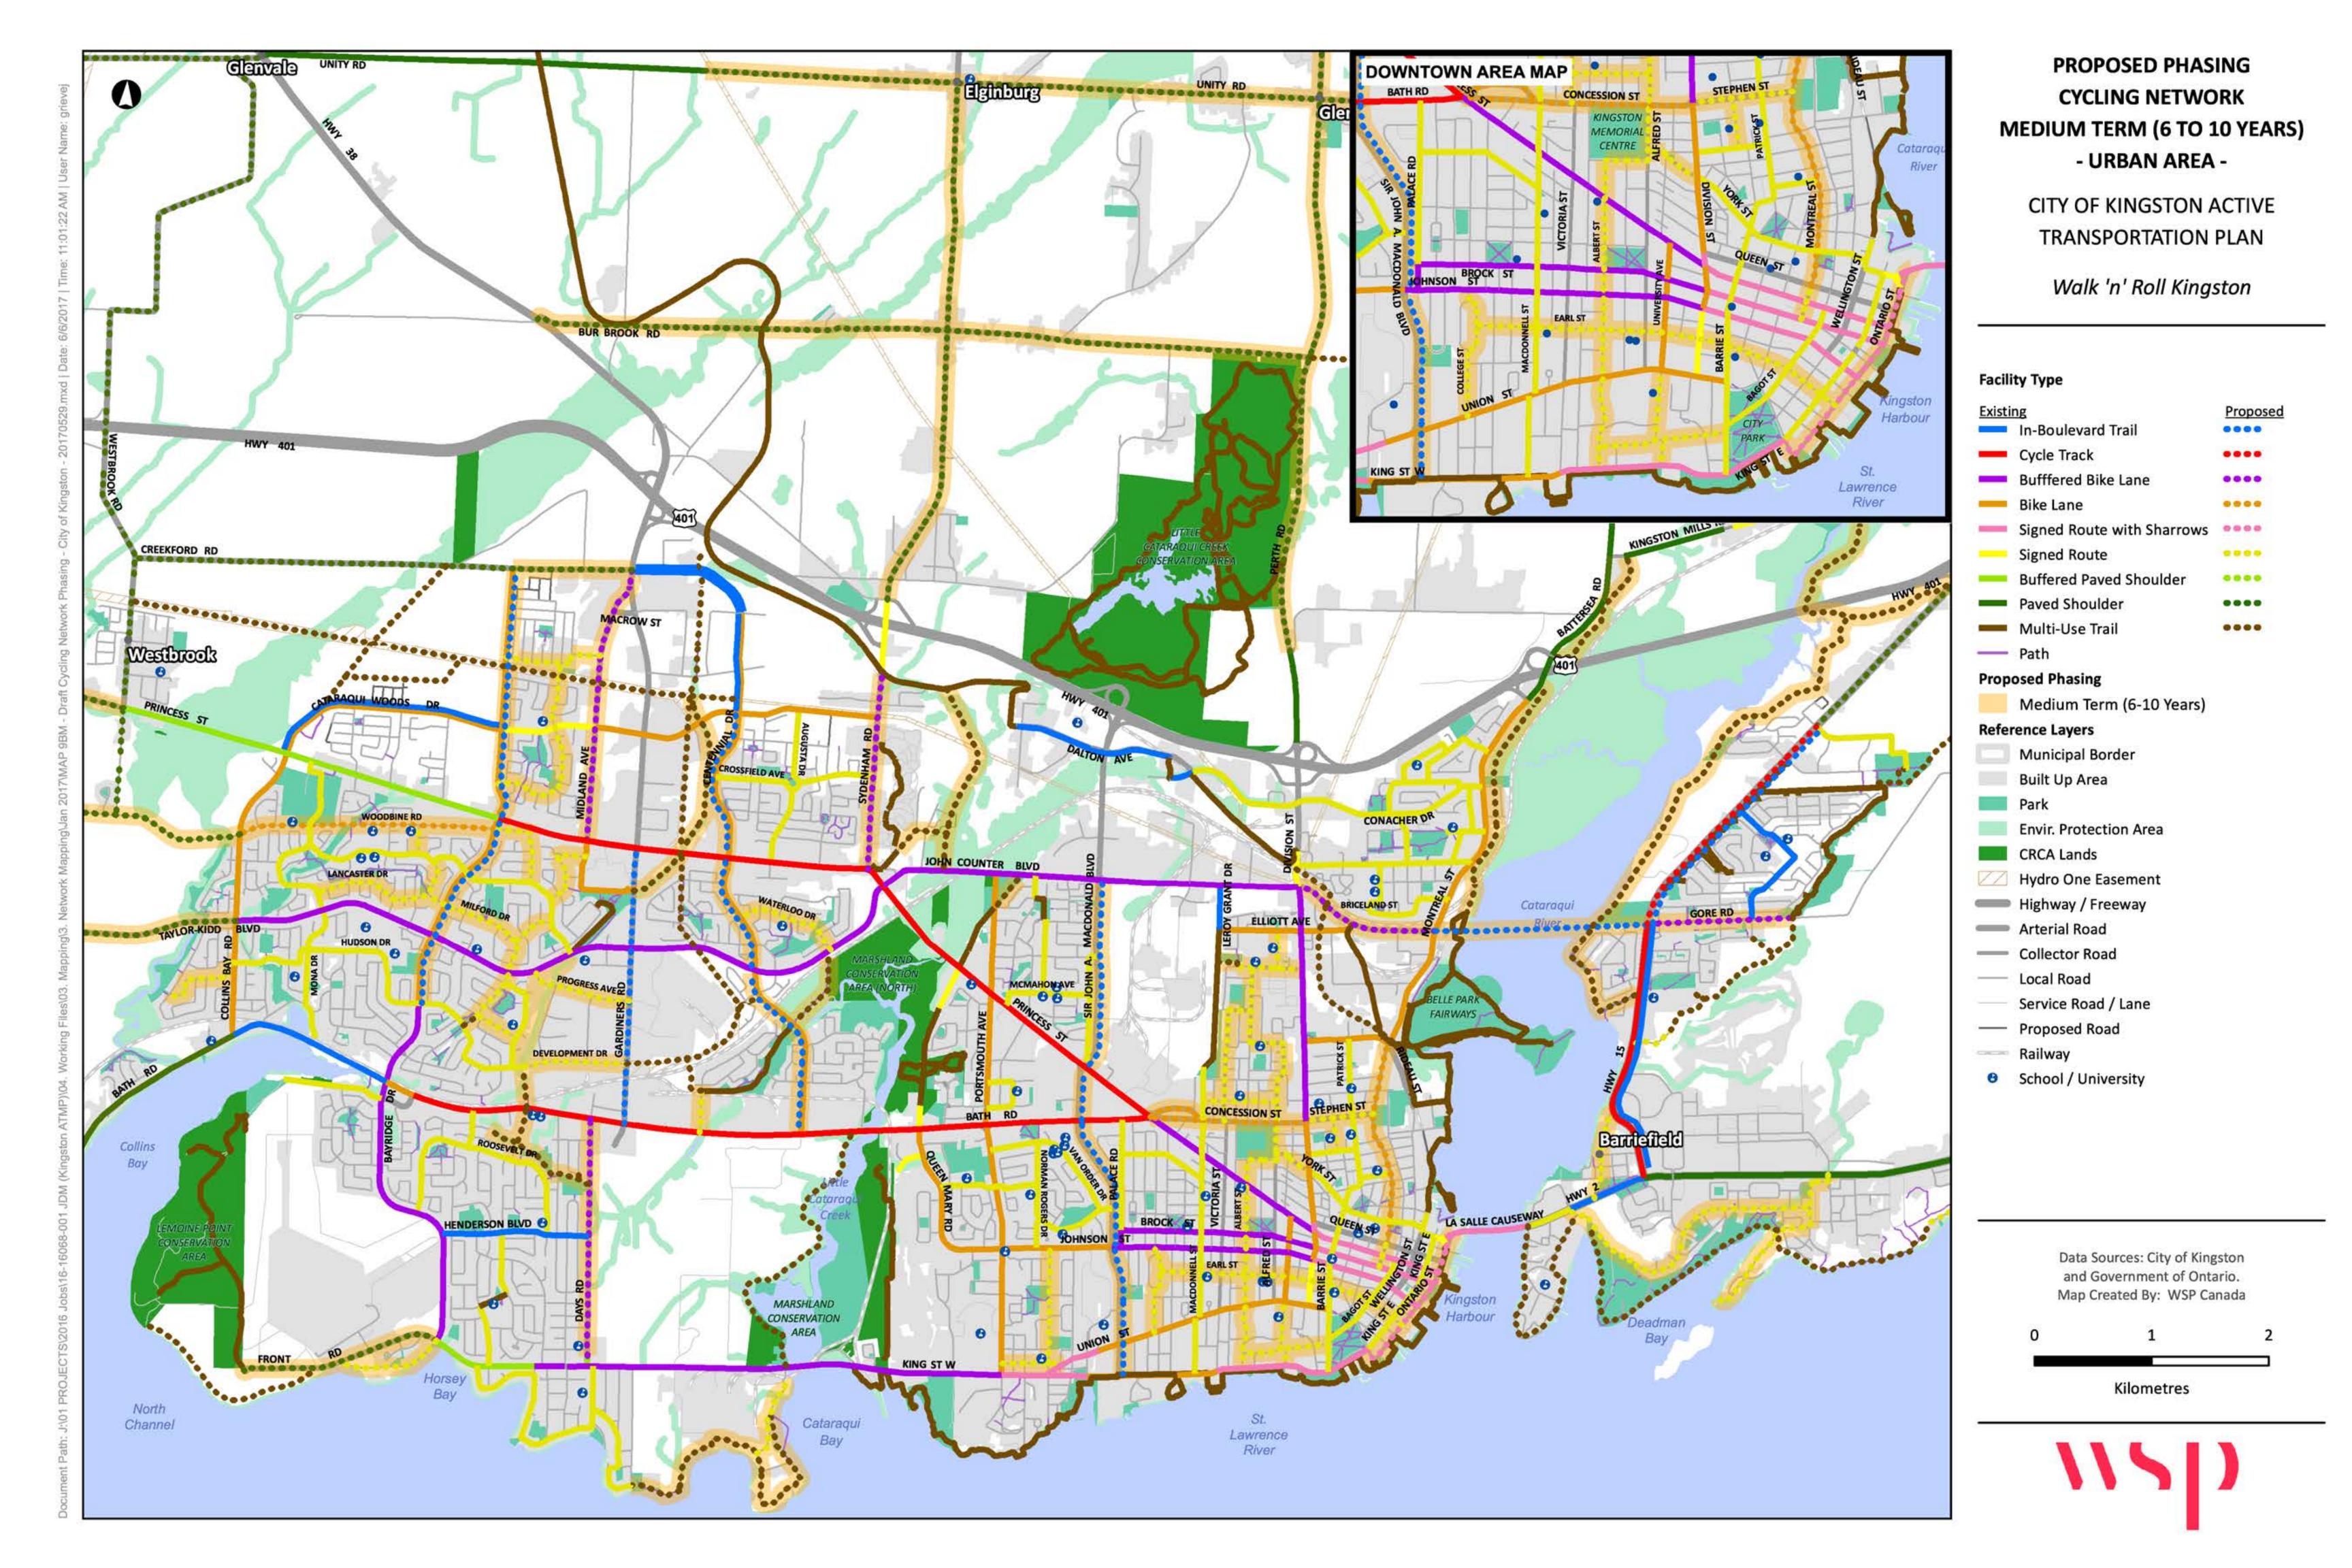

# PROPOSED PHASING **WALKING NETWORK MEDIUM TERM (6 TO 10 YEARS)**

## CITY OF KINGSTON ACTIVE TRANSPORTATION PLAN

Walk 'n' Roll Kingston







| Street / Segment Name                            | To (Description)                 | From (Description)                      | Length (km) |
|--------------------------------------------------|----------------------------------|-----------------------------------------|-------------|
| IN-BOULEVARD TRAIL                               | Line Type:                       |                                         | 13.7        |
| Gore Road                                        | Point St Mark Drive              | Highway 15                              | 0.2         |
| John Counter Boulevard                           | Montreal Street