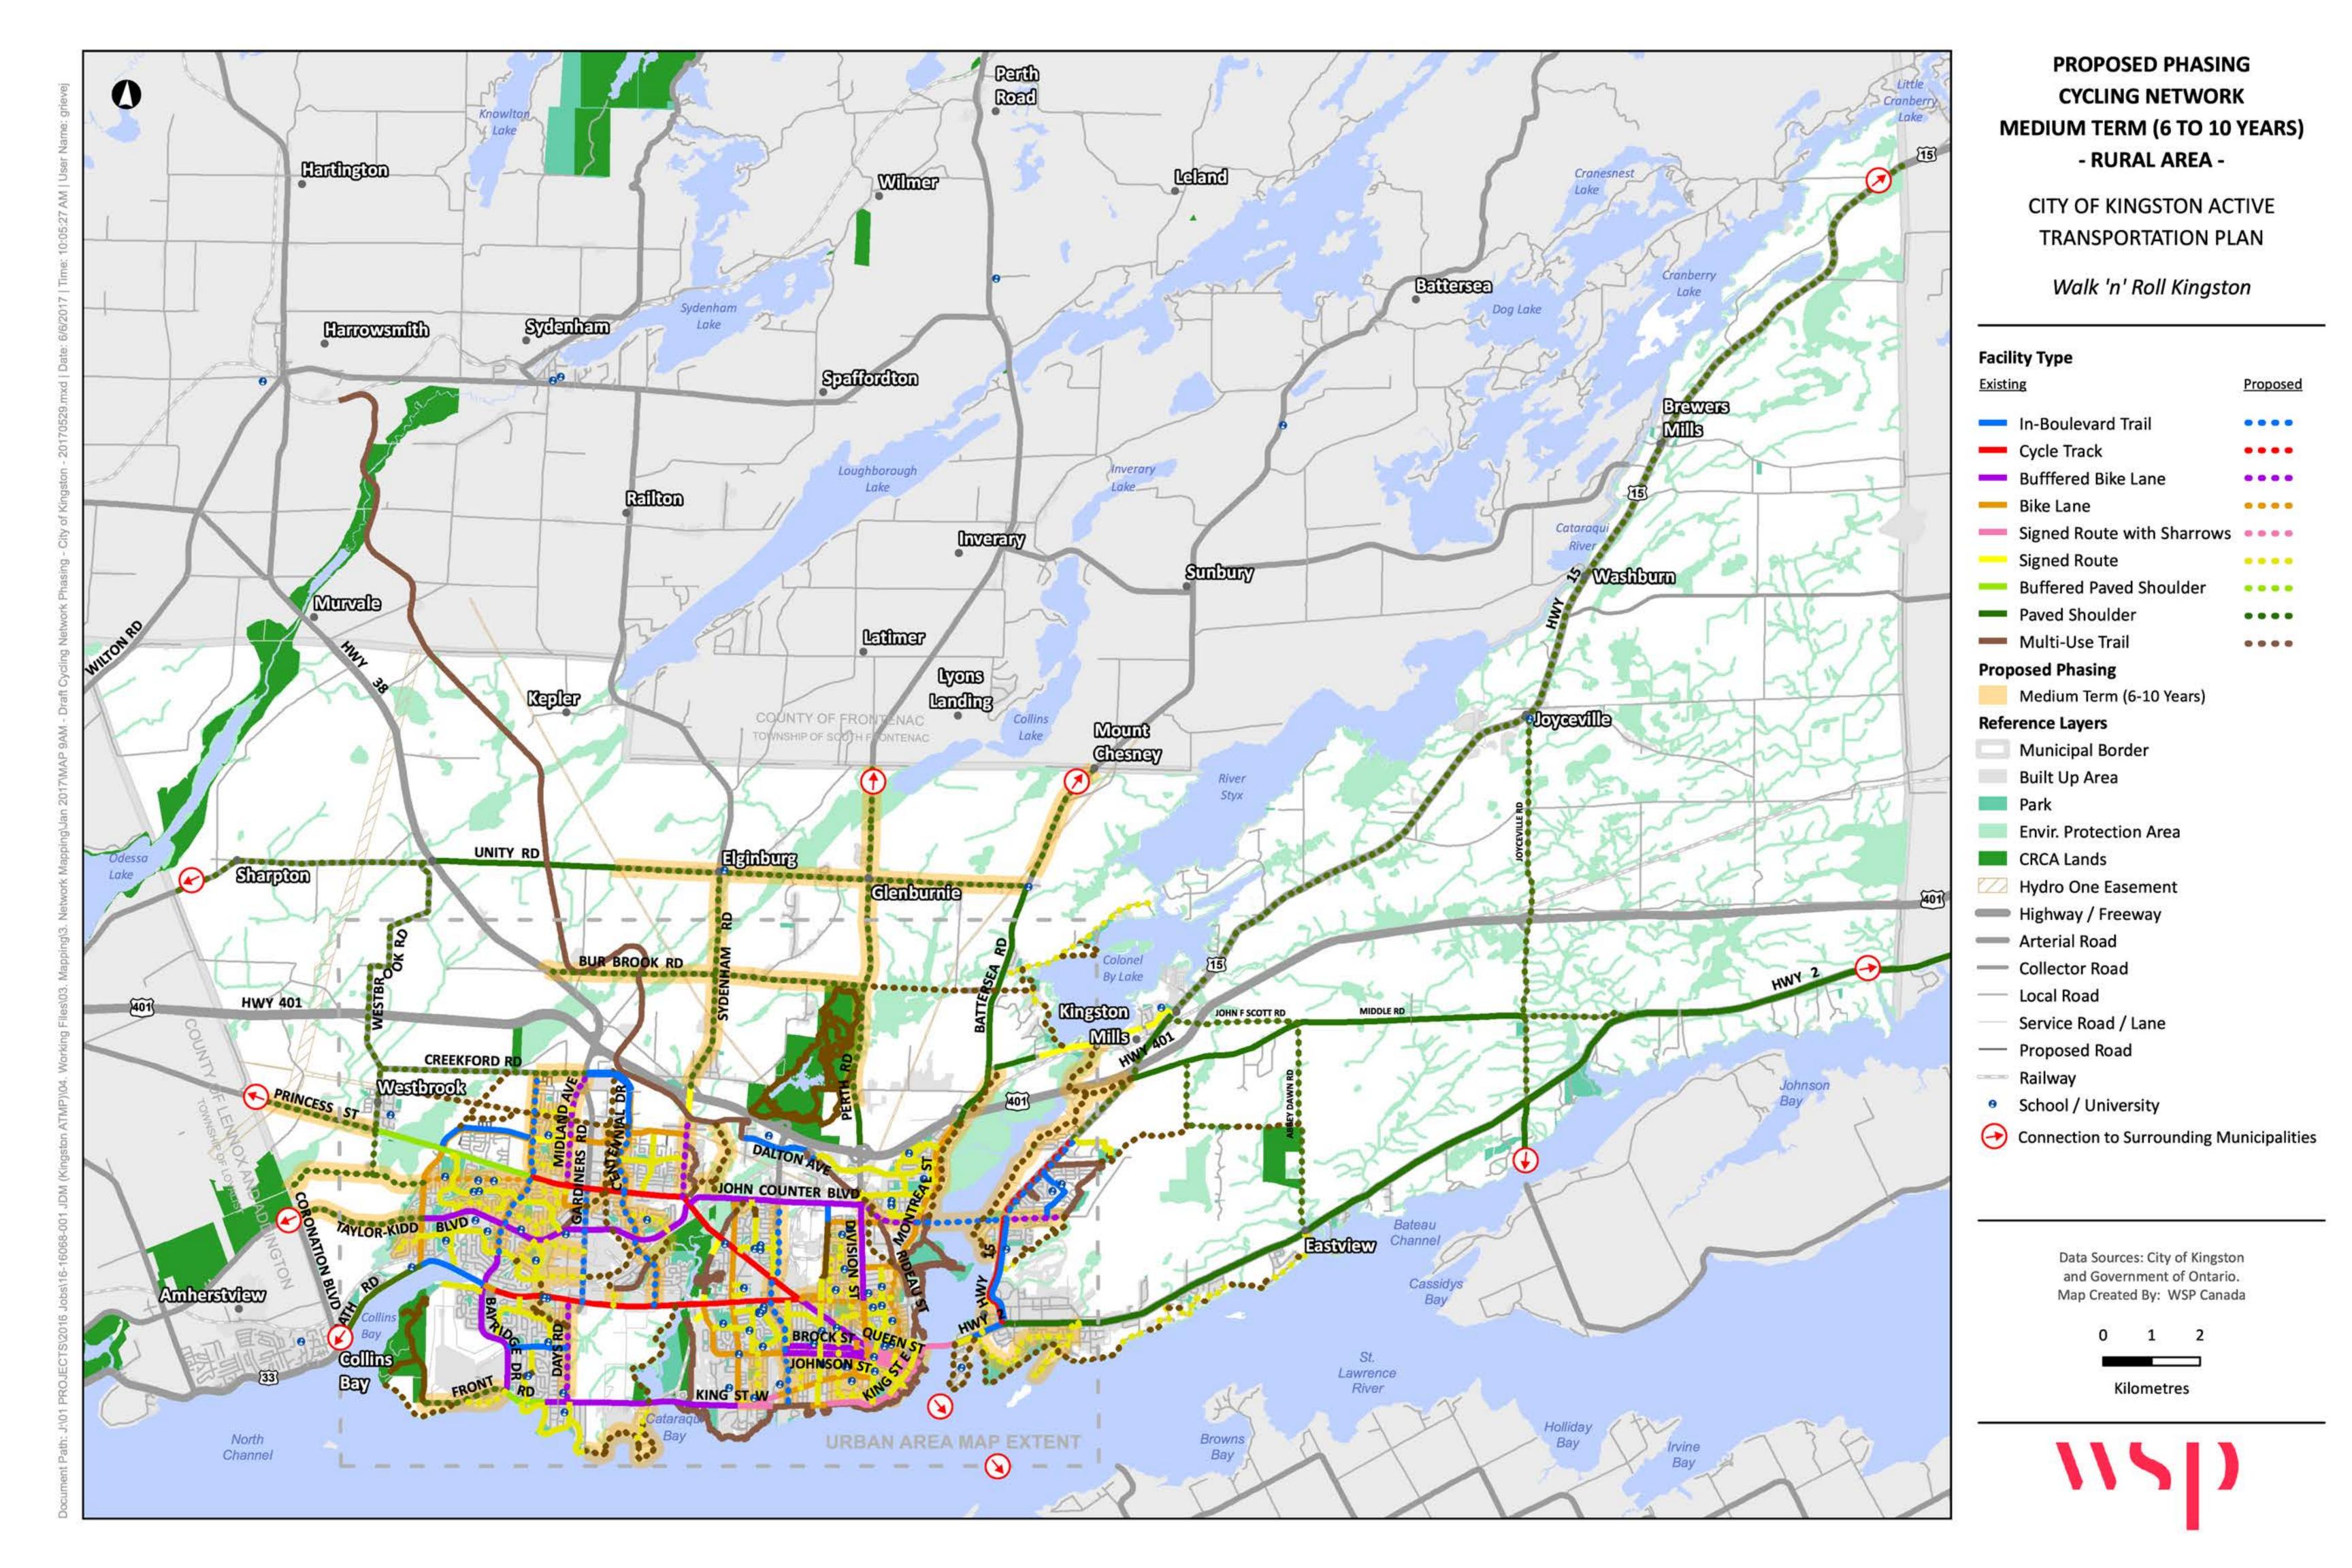

# PROPOSED PHASING **WALKING NETWORK MEDIUM TERM (6 TO 10 YEARS)**

## CITY OF KINGSTON ACTIVE TRANSPORTATION PLAN

Walk 'n' Roll Kingston







| Street / Segment Name                            | To (Description)                 | From (Description)                      | Length (km) |
|--------------------------------------------------|----------------------------------|-----------------------------------------|-------------|
| IN-BOULEVARD TRAIL                               | Line Type:                       |                                         | 13.7        |
| Gore Road                                        | Point St Mark Drive              | Highway 15                              | 0.2         |
| John Counter Boulevard                           | Montreal Street