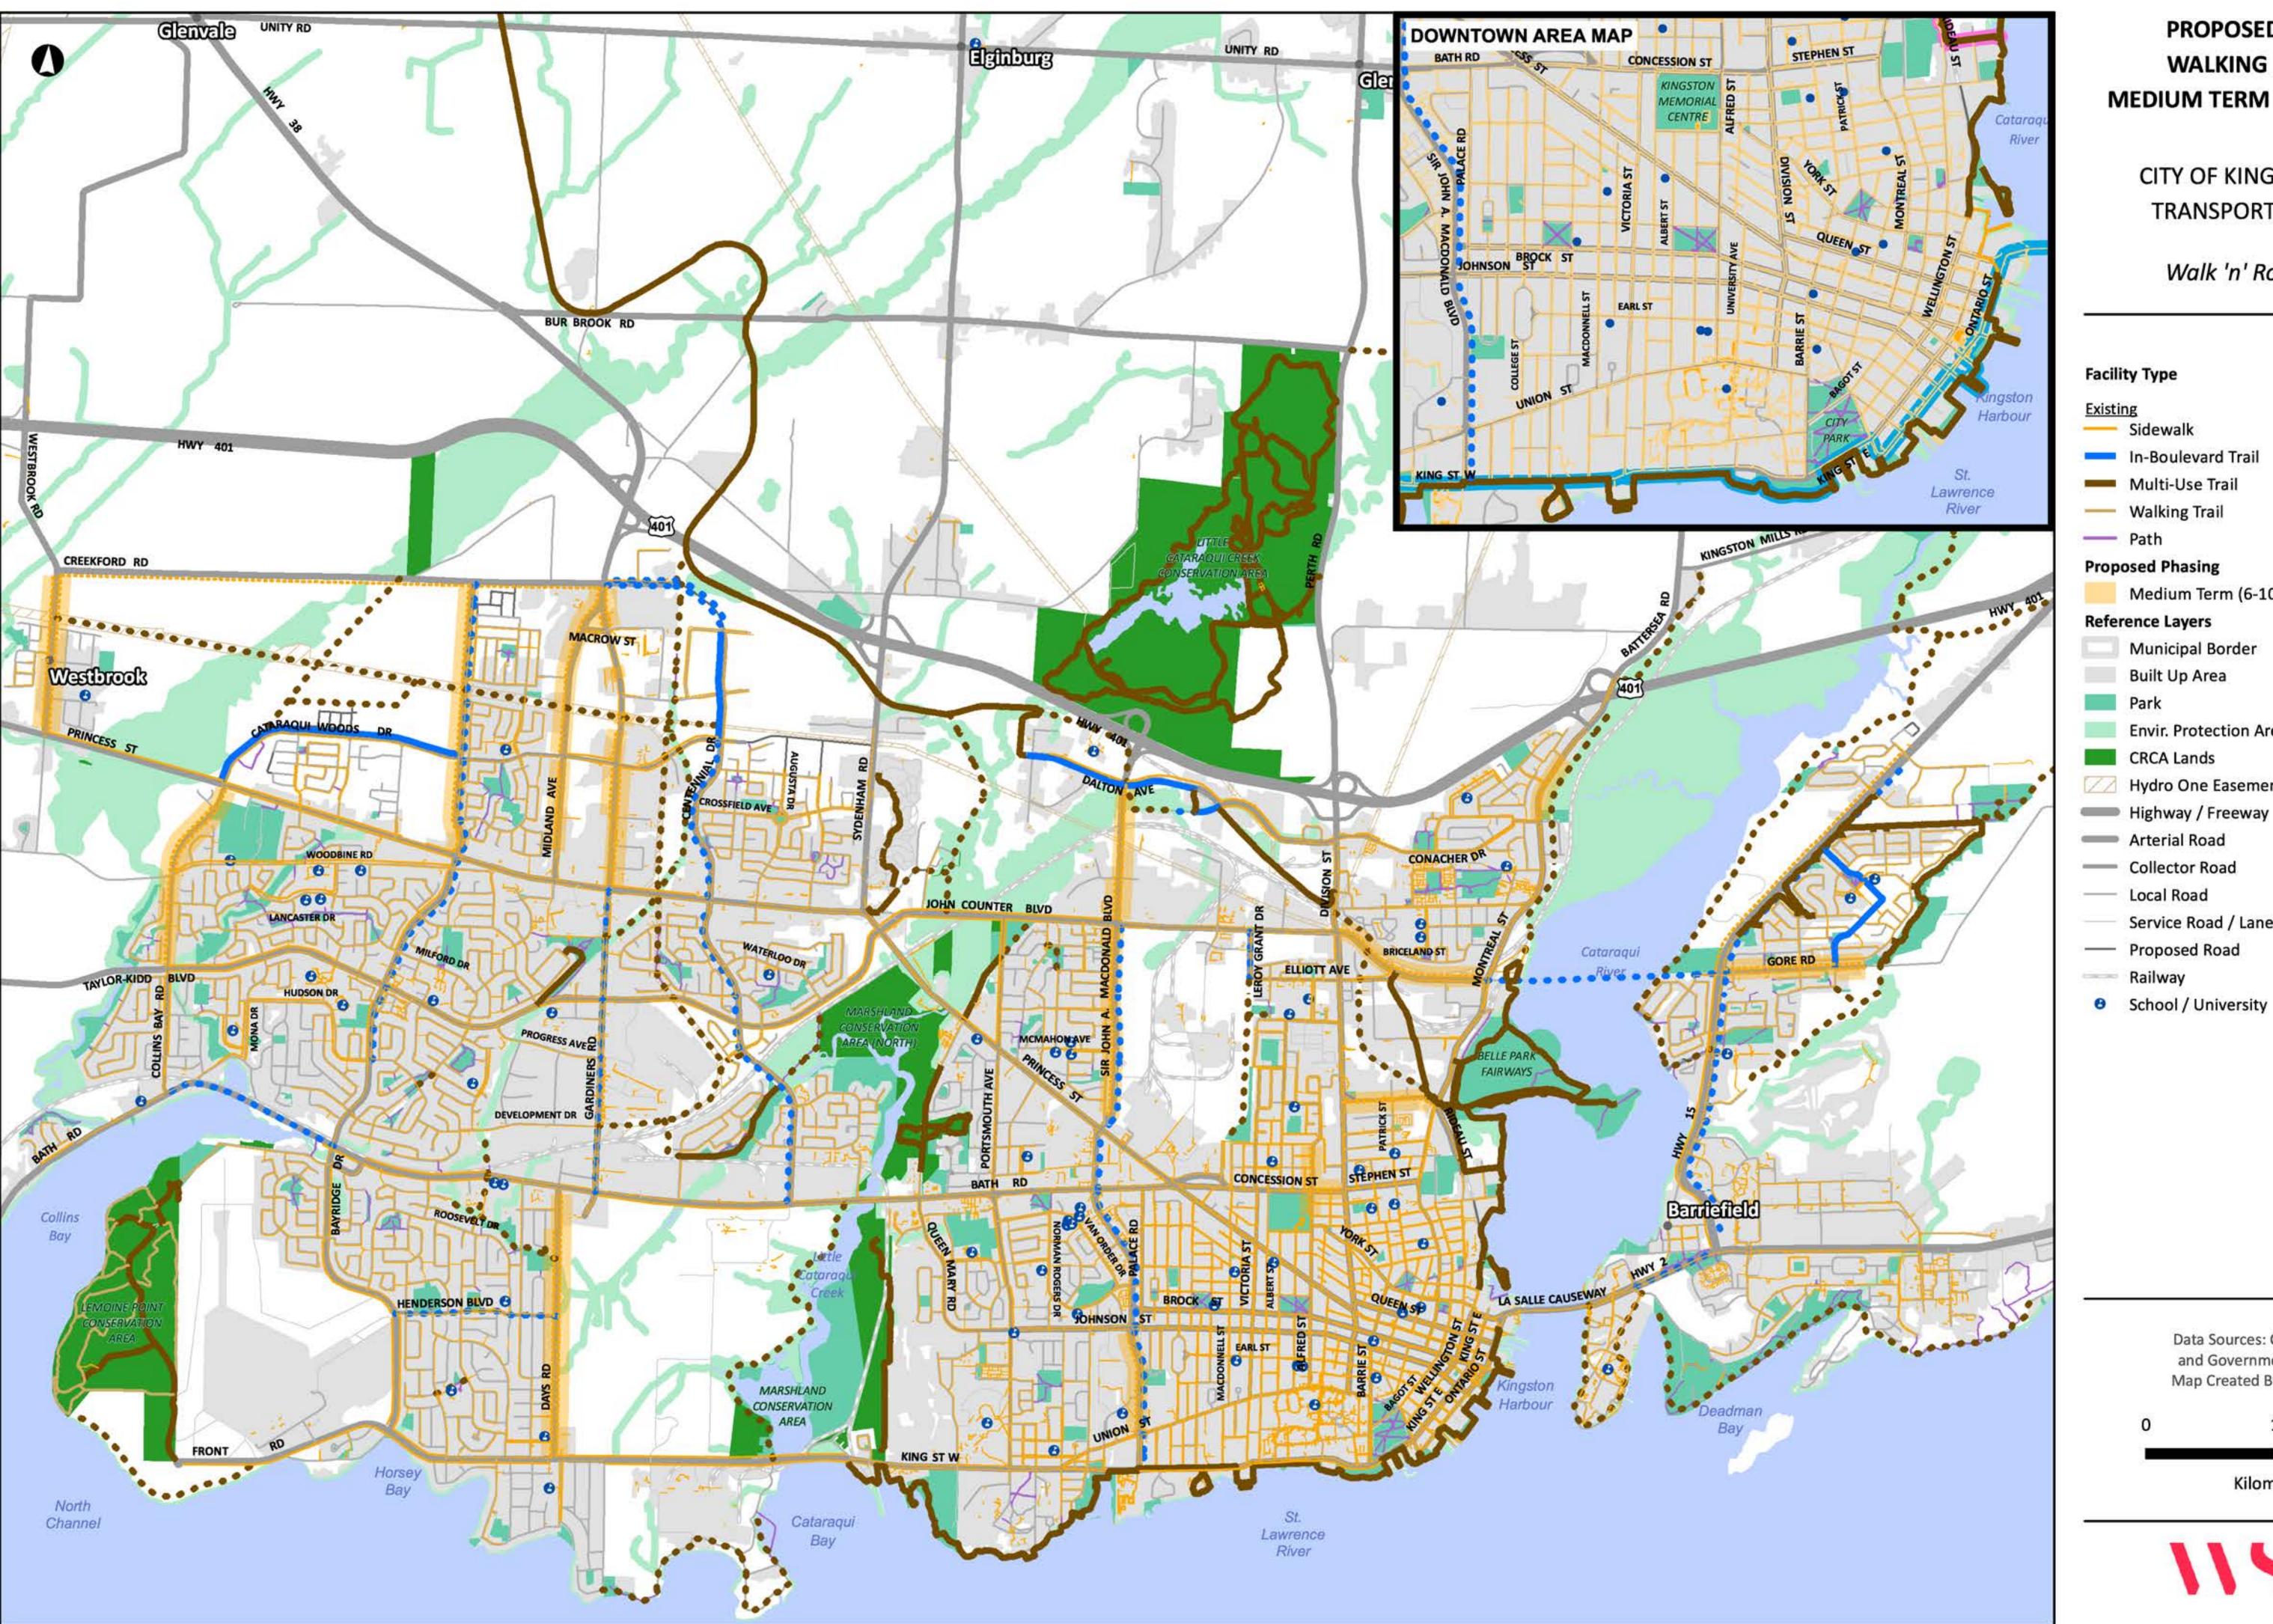

# PROPOSED PHASING **WALKING NETWORK MEDIUM TERM (6 TO 10 YEARS)**

## CITY OF KINGSTON ACTIVE TRANSPORTATION PLAN

Walk 'n' Roll Kingston

| Street / Segment Name                            | To (Description)                 | From (Description)                      | Length (km) |
|--------------------------------------------------|----------------------------------|-----------------------------------------|-------------|
| IN-BOULEVARD TRAIL                               | Line Type:                       |                                         | 13.7        |
| Gore Road                                        | Point St Mark Drive              | Highway 15                              | 0.2         |
| John Counter Boulevard                           | Montreal Street                  | Point St. Mark Drive                    | 1.6         |
| Centennial Drive                                 | Cataraqui Woods Drive            | Bath Road                               | 3.8         |
| Sir John A MacDonald Drive                       | John Counter Boulevard           | King Street West                        | 4.2         |
| Bayridge Drive                                   | Hudson Drive                     | Creekforoad Road                        | 3.9         |
| BUFFERED BIKE LANE                               | Line Type:                       |                                         | 8.6         |
| With Hatched Pavement Markings (Road Construc    | tion / Widening may be required) |                                         |             |
| Gore Road                                        | Highway 15                       | Greenwood Park Trail                    | 1.2         |
| Midland Avenue                                   | Princess Street                  | Cataragui Woods Drive                   | 2.4         |
| Days Road                                        | Crankbrook Street                | Bath Road                               | 2.0         |
| Sydenham Road                                    | John Counter Boulevard           | Existing Off Road Trail                 | 1.7         |
| With Flex Bollards (No Road Reconstruction / Wid | ening required)                  | 1 3 3 3 3 3 3 3 3 3 3 3 3 3 3 3 3 3 3 3 | <u> </u>    |
| John Counter Boulevard                           | Montreal Street                  | Division Street                         | 1.3         |
| BIKE LANE                                        | Line Type:                       |                                         | 5.8         |
| No Road Construction / Widening Required (Rema   | <u> </u>                         |                                         |             |
| Montreal Street                                  | Queen Street                     | Rideau Street                           | 1.8         |
| Woodbine Road                                    | Collins Bay Road                 | Bayridge Drive                          | 2.2         |
| Concession Street                                | Princess Street                  | Division Street                         | 1.3         |
| Concession Street                                | MacDonnell Street                | Princess Street                         | 0.5         |
| SIGNED ROUTE WITH SHARROW                        | Line Type:                       |                                         | 1.4         |
| Ontario Street                                   | King Street East                 | La Salle Causeway                       | 1.4         |
| SIGNED ROUTE                                     | Line Type:                       |                                         | 31.6        |
| Development Drive                                | Division Street                  | Proposed Off Road Trail                 | 0.6         |
| The Point Road                                   | Canal Du Nord Drive              | The Point Rd Terminus                   | 1.1         |
| Canal Du Nord Drive                              | Caen Circle                      | Cassino Court                           | 0.4         |
| Lundy's Lane                                     | Fort Henry Drive                 | Canal Du Nord Drive                     | 1.8         |
| Caen Court                                       | Princess Mary Avenuenye          | Canal Du Nord Drive                     | 0.1         |
| Fort Henry Drive                                 | Lundy's Lame                     | Highway 2                               | 0.8         |
| Princess Mary Avenue                             | Highway 2                        | Canal Du Nord Drive                     | 0.1         |
| Lancaster Drive                                  | Old Colony Road                  | Liston Drive                            | 0.6         |
| Baiden Drive                                     | Portsmouth Avenue                | Union Street                            | 0.5         |
| Sierra Avenue                                    | Bayridge Drive                   | Sierra Avenue                           | 0.6         |
| Alfred Street                                    | King Street West                 | York Street                             | 1.8         |
| Pine Street                                      | York Street                      | Alfred Street                           | 0.1         |
| York Street                                      | Alfred Street                    | Frontenac Street                        | 0.1         |