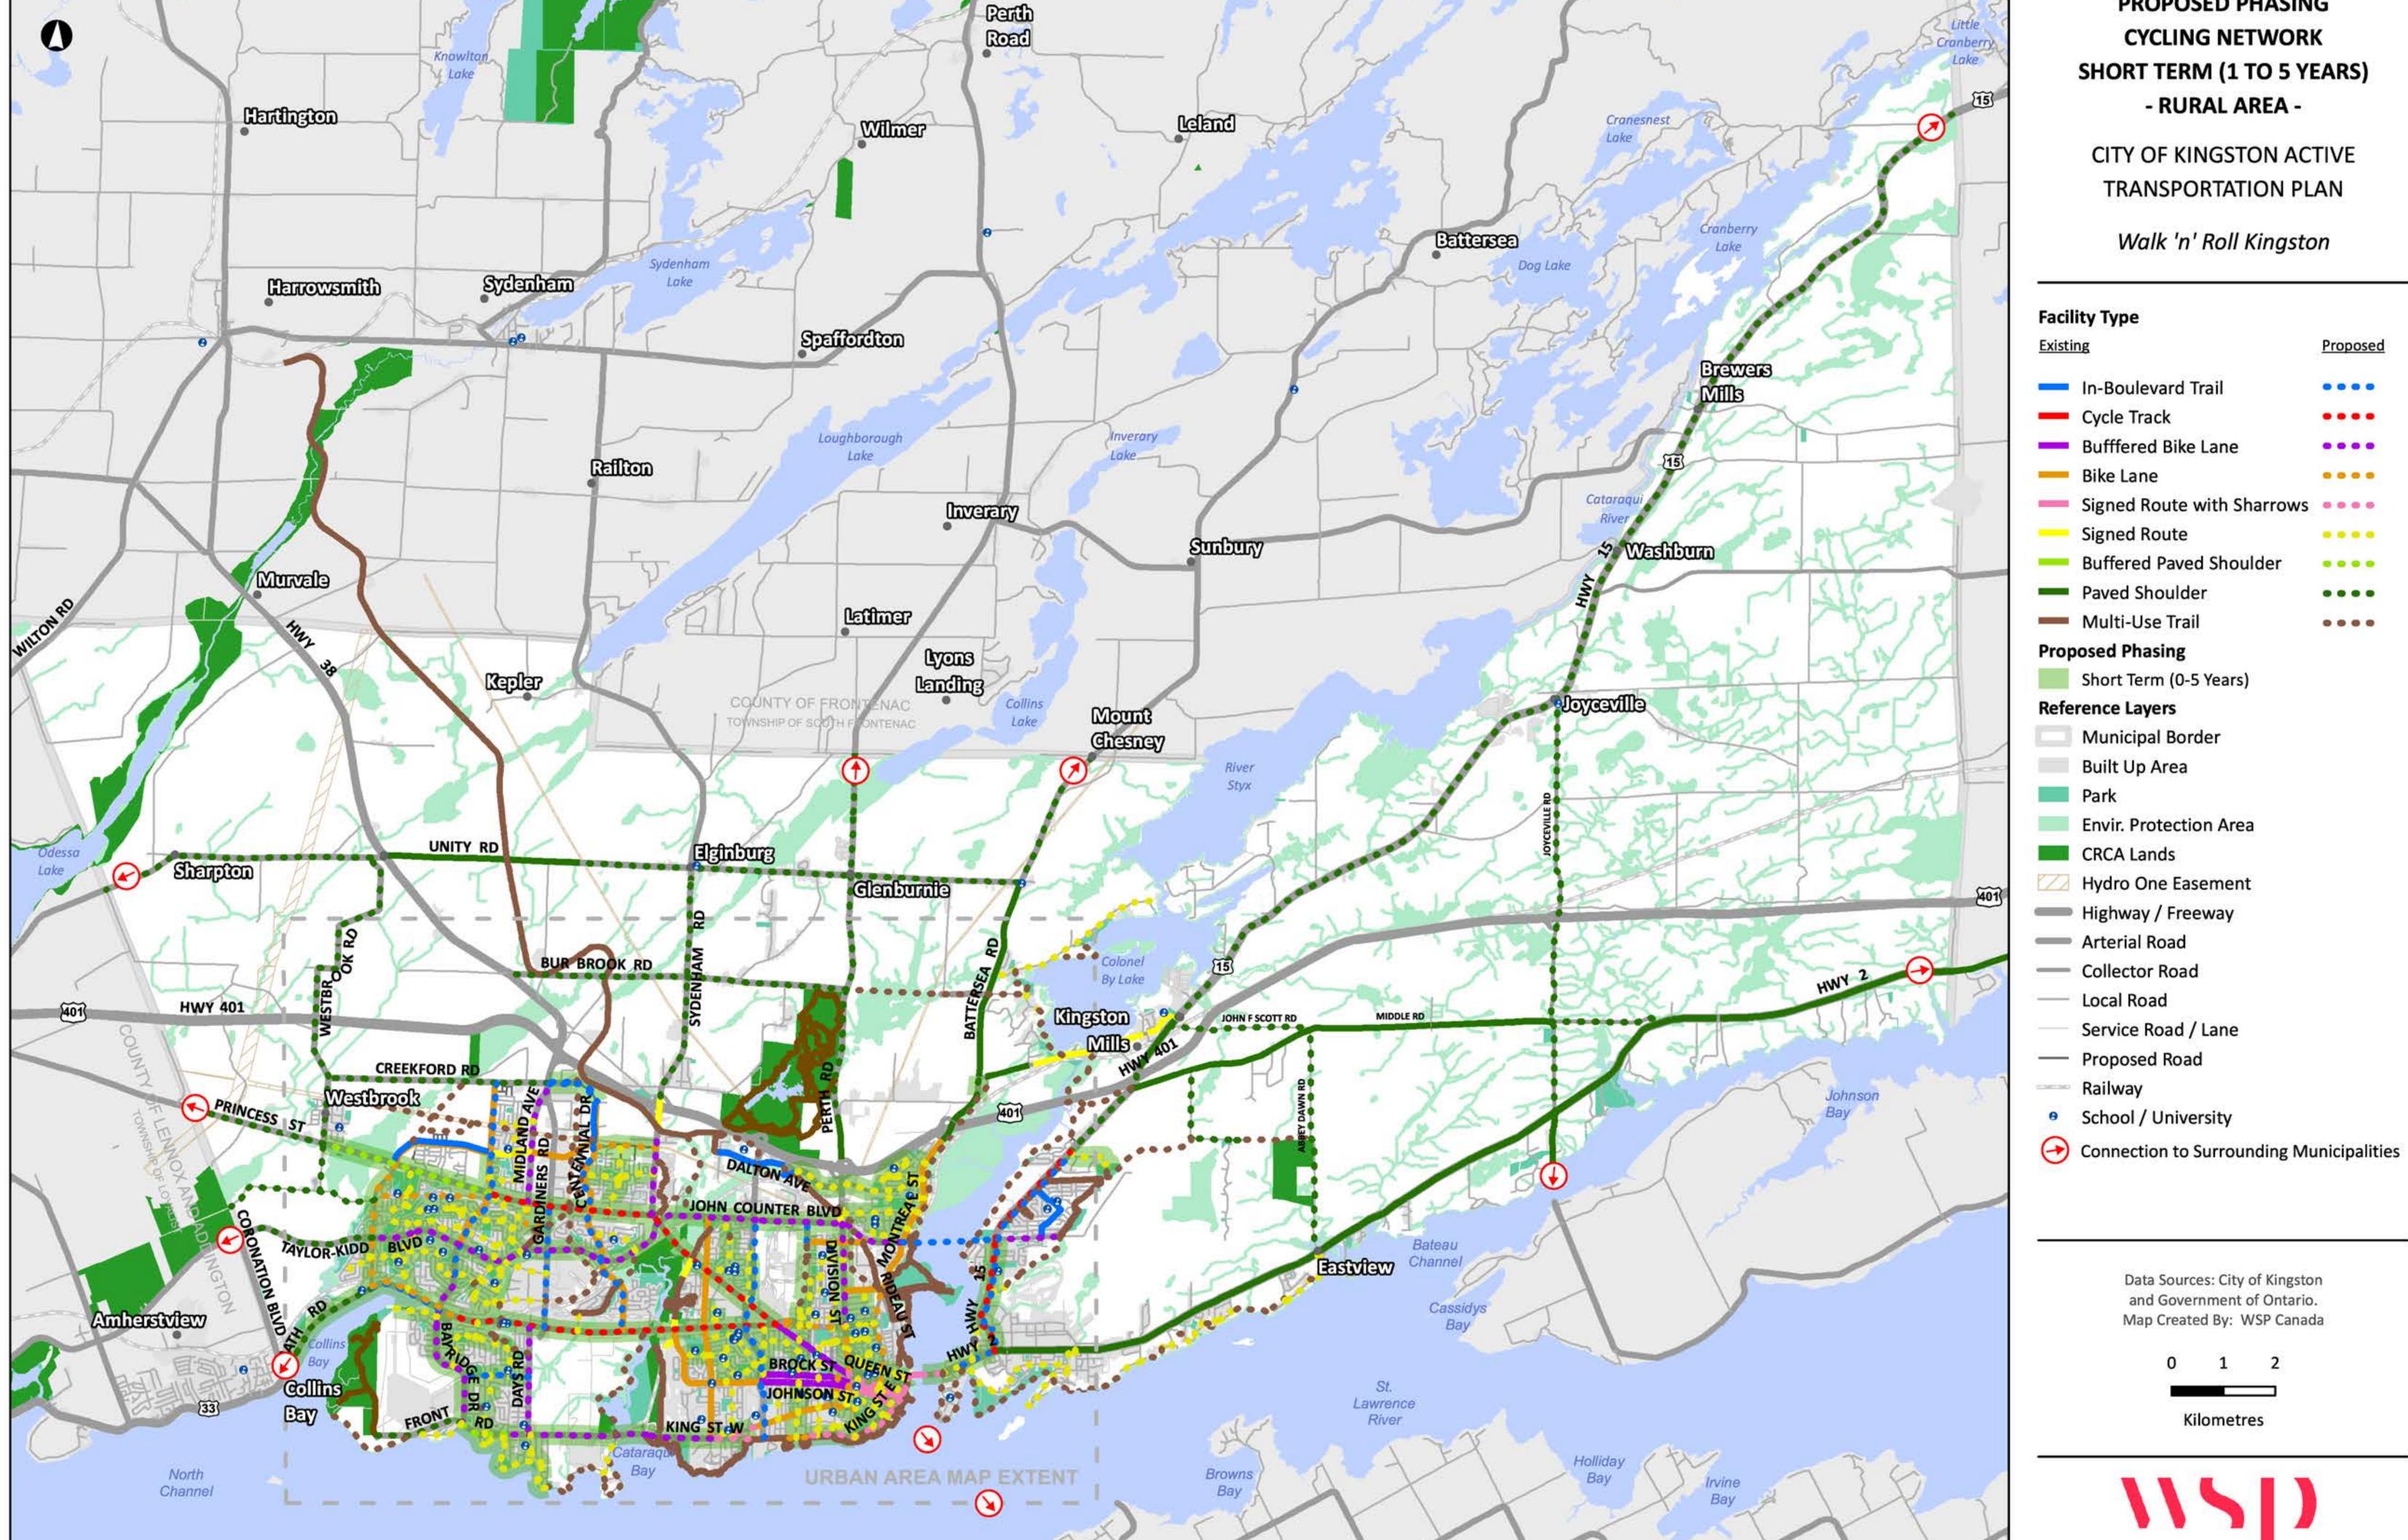

PROPOSED PHASING

PROPOSED PHASING CYCLING NETWORK SHORT TERM (1 TO 5 YEARS)

CITY OF KINGSTON ACTIVE

Walk 'n' Roll Kingston