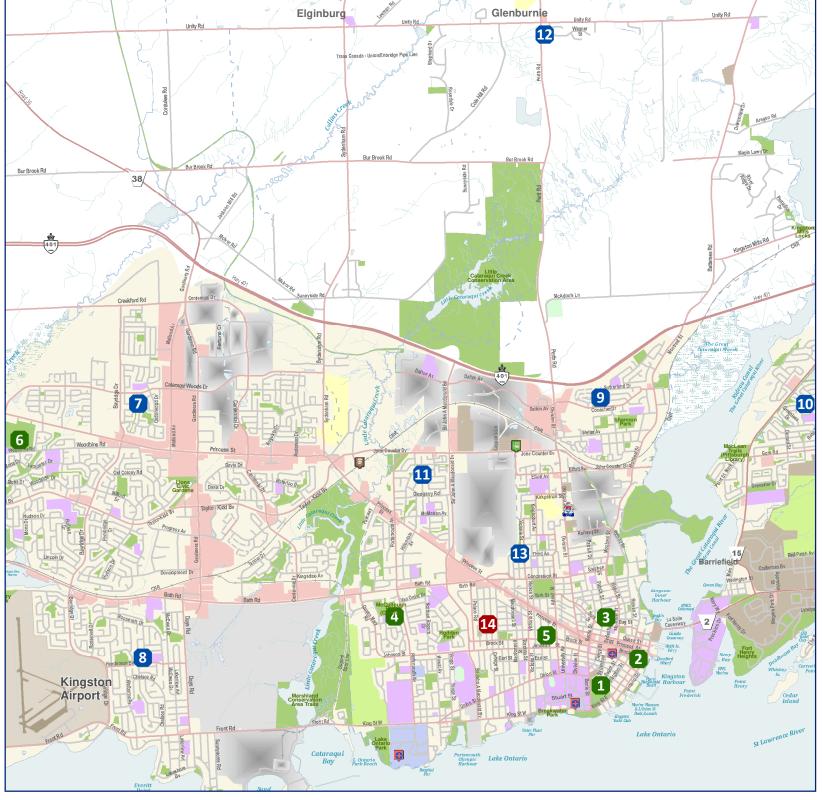

## Outdoor Rink Locations

Staffed Rinks
(change facilities with washroom)
1 City Park (33 Bagot St.)
2 Springer Market Square (216 Ontario St.)
3 McBurney Park (151 Ordnance St)
4 Polson Park (153 Robert Wallace Dr)
5 Victoria Park (487 Brock St.)
6 Woodbine Park (1180 Woodbine Rd)

## Unstaffed Rinks (no changing facilities)

- Cataraqui Woods Park
   (805 Cataraqui Woods Dr)
- 8 Henderson Park (792 Henderson Bv)
- 9 Markers Acres Park (201 Conacher Dr)
- 10 Molly McGlynn Park (460 Molly McGlynn St)
- 1 O'Connor Park (268 Old Quarry Rd)
- 12 Shannons Corners Park (2400 Perth Rd)
- 13 Third Avenue Park (141 Third Ave.)

## Community Rink Agreement:

- 14 Compton Park (346 College St)
- John Brewer Park (3505 Brewer's Mills Rd) OM
  Pierson Park(1648 Joyceville Rd)OM

(OM) Off Map Community Rink Agreement: No changing facilities, subject to supply of water, maintained by members of the community.