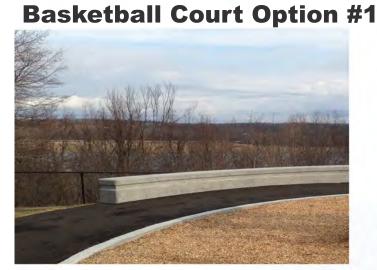

#### Legend

- 1 Open lawn space
- 2 Painted basketball court
- 3 Concrete seat wall
- 4 Existing spray pad
- Proposed deciduous tree
- Proposed coniferous tree

**Basketball Court Option #2** 

**Concrete Seat Wall** 

**Basketball Court** 

**Basketball Court** 

**Open Lawn**