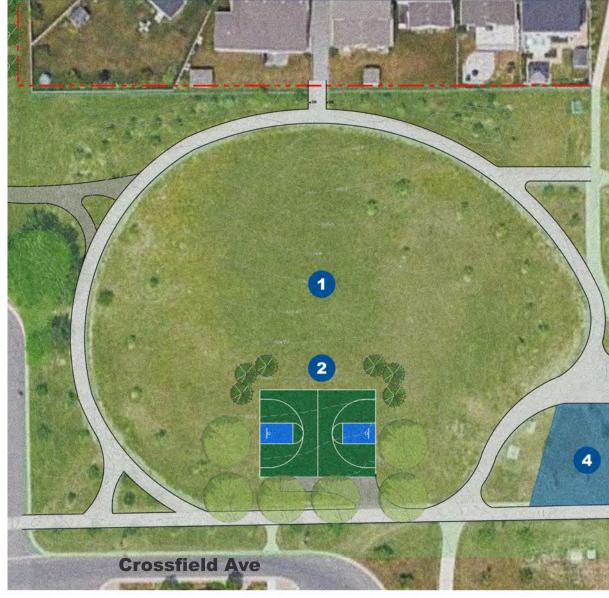

## Basketball Court

#### Legend

- 1 Open lawn space
- 2 Painted basketball court
- 3 Concrete seat wall
- 4 Existing spray pad
- Proposed deciduous tree
- Proposed coniferous tree

**Basketball Court Option #2** 

**Concrete Seat Wall** 

**Basketball Court** 

**Basketball Court** 

**Open Lawn**