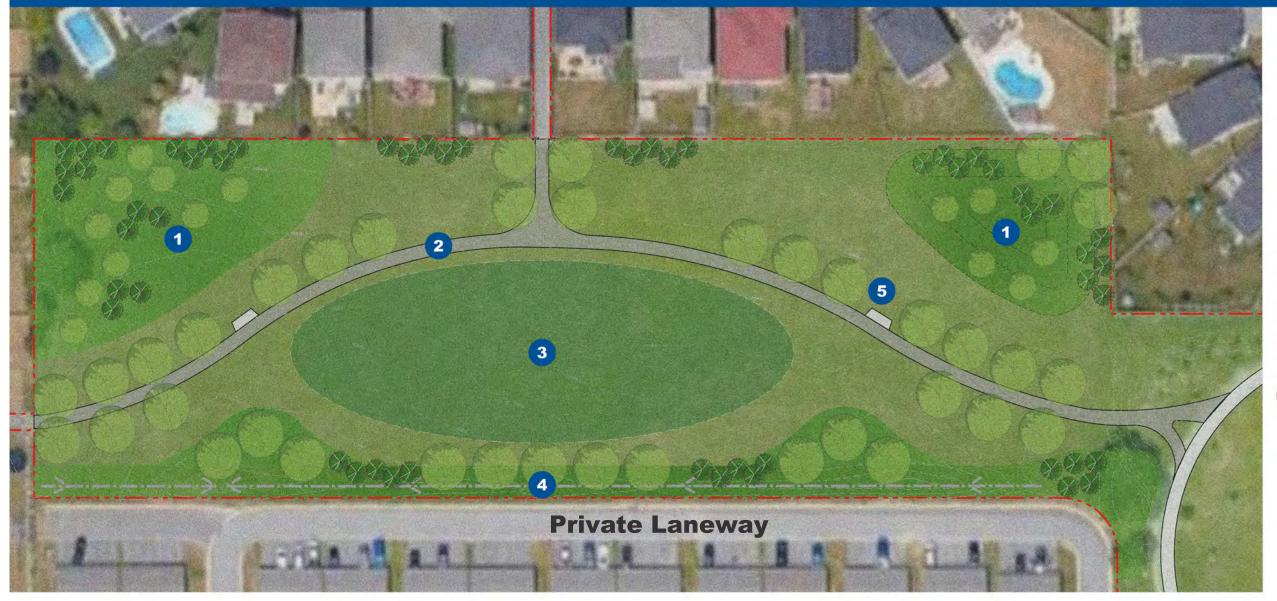

## **Bert Meunier Common West**

# Open Space Option #2

### Legend

- Naturalized planting area
- 2.5m wide asphalt path
- 3 Open lawn space
- 4 Naturalized vegetated swale
- 5 Benches on concrete pad
- Proposed deciduous tree
- Proposed coniferous tree

**Open Lawn** 

**Naturalized Vegetated Swale** 

**Park Pathway** 

**Naturalized Planting Area** 