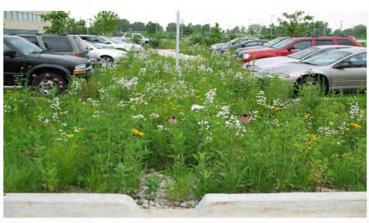

#### Legend

- Naturalized planting area
- 2.5m wide asphalt path
- 40m x 60m informal play
- 4 Naturalized vegetated swale
- 5 Benches on concrete pad

**Informal Play Field** 

**Naturalized Vegetated Swale** 

**Park Pathway** 

**Naturalized Planting Area** 