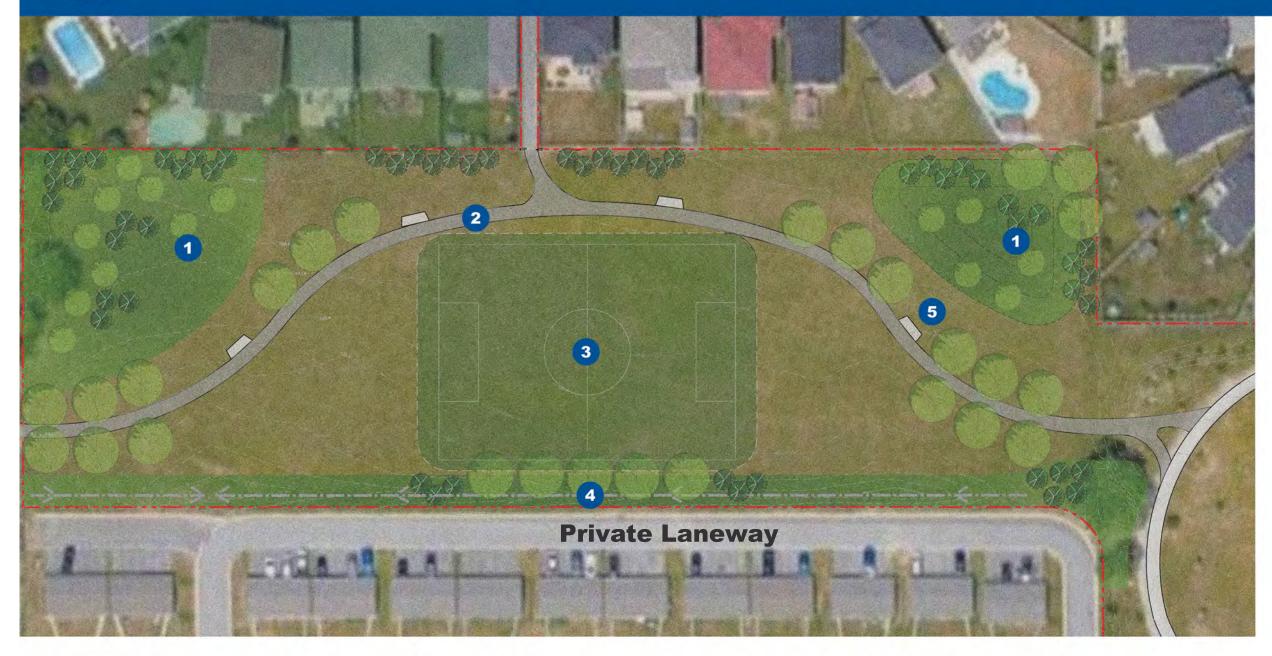

## **Bert Meunier Common West**

# Open Space Option #2

### Legend

- Naturalized planting area
- 2.5m wide asphalt path
- 3 Open lawn space
- 4 Naturalized vegetated swale
- 5 Benches on concrete pad
- Proposed deciduous tree
- Proposed coniferous tree

**Open Lawn** 

**Naturalized Vegetated Swale** 

**Park Pathway** 

**Naturalized Planting Area** 