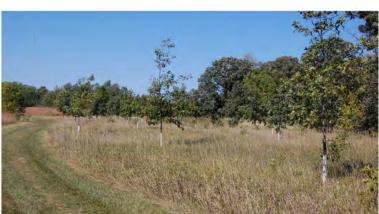

## **Bert Meunier Common West**

## Open Space Option #1





#### Legend

- Naturalized planting area
- 2.5m wide asphalt path
- 40m x 60m informal play
- 4 Naturalized vegetated swale
- 5 Benches on concrete pad









**Informal Play Field** 



**Naturalized Vegetated Swale** 



**Park Pathway** 



**Naturalized Planting Area** 



## **Bert Meunier Common West**

# Open Space Option #2





### Legend

- Naturalized planting area
- 2.5m wide asphalt path
- 3 Open lawn space
- 4 Naturalized vegetated swale
- 5 Benches on concrete pad
- Proposed deciduous tree
- Proposed coniferous tree





**Open Lawn** 





**Naturalized Vegetated Swale** 

**Park Pathway** 

**Naturalized Planting Area** 



### **Bert Meunier Common East**

## Basketball Court







#### Legend

- 1 Open lawn space
- 2 Painted basketball court
- 3 Concrete seat wall
- 4 Existing spray pad
- Proposed deciduous tree
- Proposed coniferous tree



**Basketball Court Option #2** 



**Concrete Seat Wall** 



**Basketball Court** 



**Basketball Court** 



**Open Lawn**