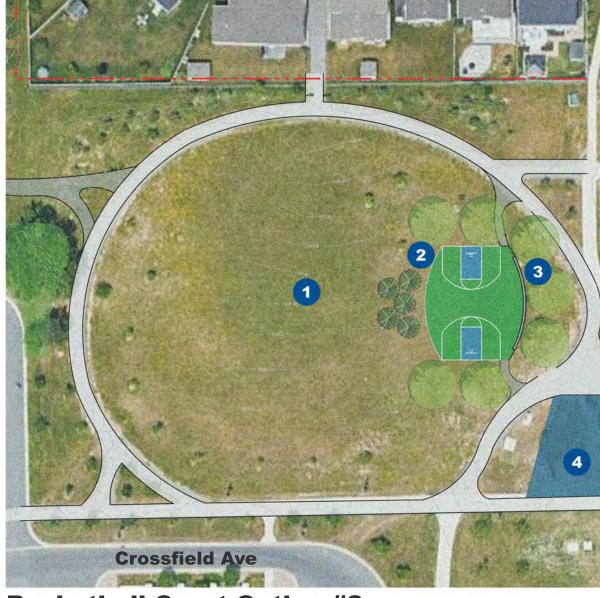

### **Bert Meunier Common East**

## Basketball Court

#### Legend

- 1 Open lawn space
- 2 Painted basketball court
- 3 Concrete seat wall
- 4 Existing spray pad
- Proposed deciduous tree
- Proposed coniferous tree

**Basketball Court Option #2** 

**Concrete Seat Wall** 

**Basketball Court** 

**Basketball Court** 

**Open Lawn**