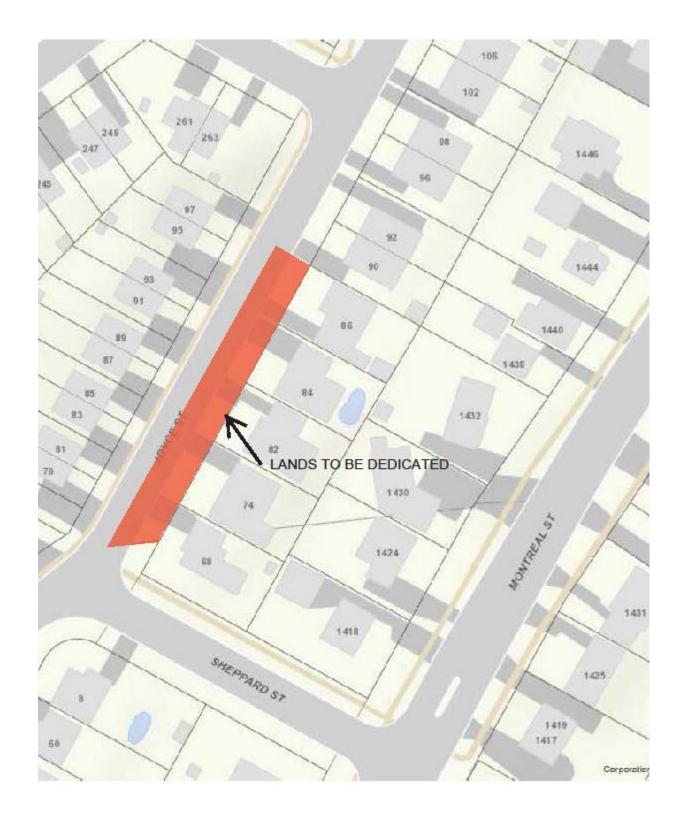

**By-Law Number xxxxxx** 

A By-Law to establish the rear 33 feet throughout of Lot No. 21 and 22 according to plan of subdivision No.368 for the City of Kingston as part of the public highway known as Joyce Street in the City of Kingston, in

Therefore be it resolved that the Council of The Corporation of the City of

Kingston hereby enacts as follows:

1. That the rear 33 feet throughout of Lot No. 21 and 22 according to plan of

subdivision No. 368 for the City of Kingston as part of Joyce Street in the

City of Kingston in accordance with Section 31, of the Municipal Act,

Chapter 25, S.O. 2001, as amended.

2. This By-Law shall come into force and take effect on the date of its

passing.

Given First and Second Readings xxxxxxx