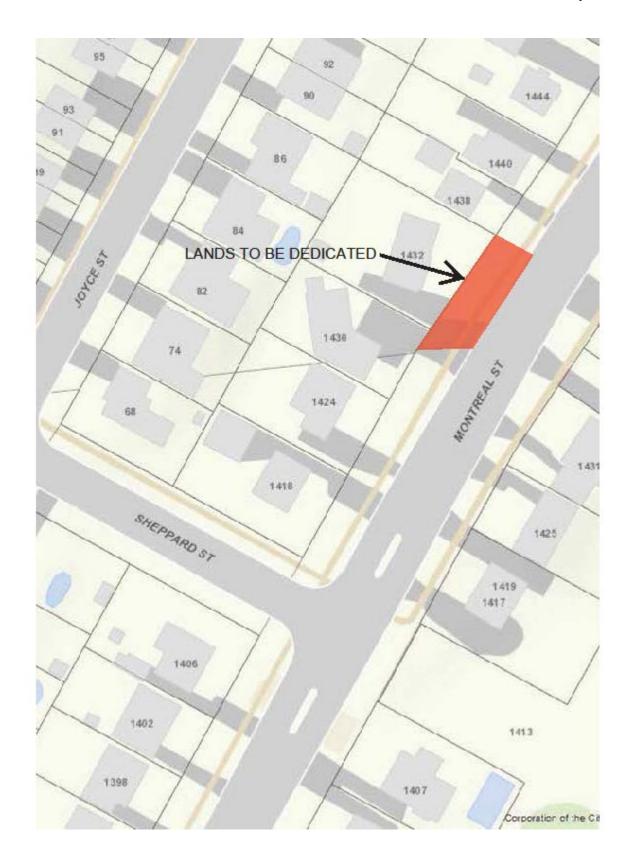

## **Location Map**

**By-Law Number xxxxxx** 

A By-Law to establish Part 2, Reference Plan 13R-7519 as part of the public highway known as Montreal Street in the City of Kingston, in accordance with Section 31(4) of the Municipal Act, Chapter 25, S.O. 2001

- 1. That the Part 2, Reference Plan 13R-7519 as part of the public highway known as Montreal Street in the City of Kingston in accordance with Section 31, of the Municipal Act, Chapter 25, S.O. 2001, as amended.
- 2. This By-Law shall come into force and take effect on the date of its passing.