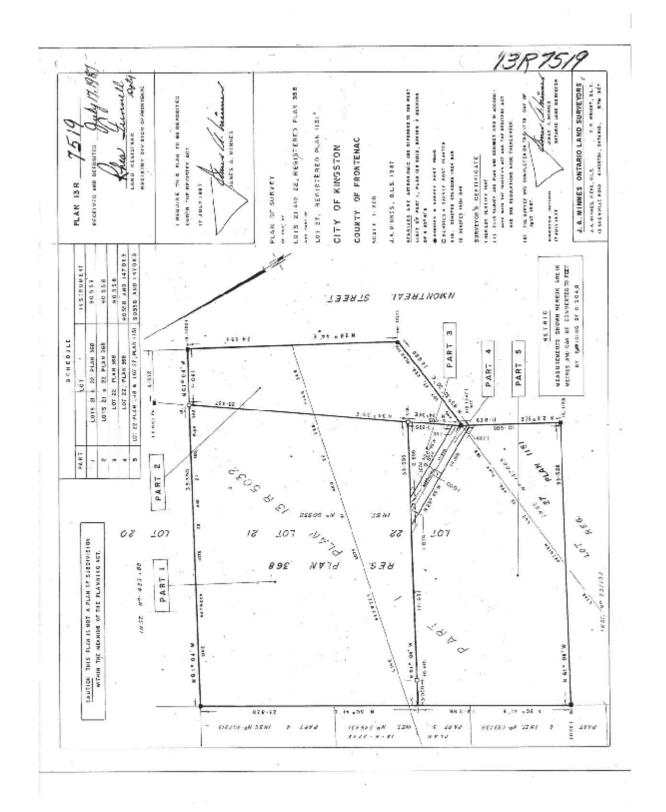

## **Location Map**

**By-Law Number xxxxxx** 

A By-Law to establish Part 2, Reference Plan 13R-7519 as part of the public highway known as Montreal Street in the City of Kingston, in accordance with Section 31(4) of the Municipal Act, Chapter 25, S.O. 2001

- 1. That the Part 2, Reference Plan 13R-7519 as part of the public highway known as Montreal Street in the City of Kingston in accordance with Section 31, of the Municipal Act, Chapter 25, S.O. 2001, as amended.
- 2. This By-Law shall come into force and take effect on the date of its passing.