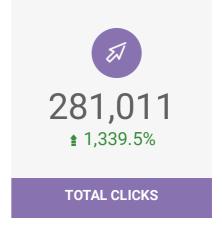

| Marketing and Communications        | 2021 Goal   | 2021 Q1     |
|-------------------------------------|-------------|-------------|
| Website Sessions                    | 725,000     | 137,719     |
| Website Pageviews                   | 1,150,000   | 212,950     |
| Referrals to Partners (web + phone) | 190,000     | 16,247      |
| Advertising Impressions             | 60,000,000  | 18,780,373  |
| Social Media Link Clicks            | 300,000     | 46,671      |
| Social Media Engagements            | 780,000     | 118,110     |
| Social Media Impressions            | 27,500,000  | 8,447,401   |
| Total Followers                     | 100,000     | 93,558      |
| Proactive Earned Media Stories      | 120         | 43          |
| Total Media Stories                 | 450         | 147         |
| Total Earned Media Impressions      | 350,000,000 | 117,086,726 |