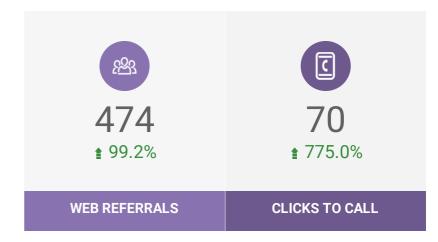

| Marketing and Communications        | 2021 Goal   | 2021 Q1     |
|-------------------------------------|-------------|-------------|
| Website Sessions                    | 725,000     | 137,719     |
| Website Pageviews                   | 1,150,000   | 212,950     |
| Referrals to Partners (web + phone) | 190,000     | 16,247      |
| Advertising Impressions             | 60,000,000  | 18,780,373  |
| Social Media Link Clicks            | 300,000     | 46,671      |
| Social Media Engagements            | 780,000     | 118,110     |
| Social Media Impressions            | 27,500,000  | 8,447,401   |
| Total Followers                     | 100,000     | 93,558      |
| Proactive Earned Media Stories      | 120         | 43          |
| Total Media Stories                 | 450         | 147         |
| Total Earned Media Impressions      | 350,000,000 | 117,086,726 |