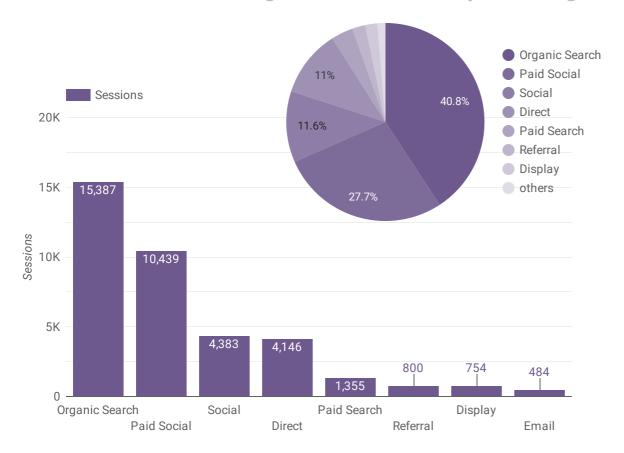

| Marketing and Communications        | 2021 Goal   | 2021 Q1     |
|-------------------------------------|-------------|-------------|
| Website Sessions                    | 725,000     | 137,719     |
| Website Pageviews                   | 1,150,000   | 212,950     |
| Referrals to Partners (web + phone) | 190,000     | 16,247      |
| Advertising Impressions             | 60,000,000  | 18,780,373  |
| Social Media Link Clicks            | 300,000     | 46,671      |
| Social Media Engagements            | 780,000     | 118,110     |
| Social Media Impressions            | 27,500,000  | 8,447,401   |
| Total Followers                     | 100,000     | 93,558      |
| Proactive Earned Media Stories      | 120         | 43          |
| Total Media Stories                 | 450         | 147         |
| Total Earned Media Impressions      | 350,000,000 | 117,086,726 |