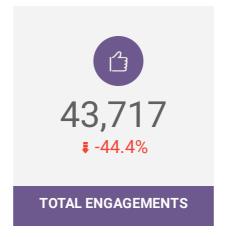

| Marketing and Communications        | 2021 Goal   | 2021 Q1     |
|-------------------------------------|-------------|-------------|
| Website Sessions                    | 725,000     | 137,719     |
| Website Pageviews                   | 1,150,000   | 212,950     |
| Referrals to Partners (web + phone) | 190,000     | 16,247      |
| Advertising Impressions             | 60,000,000  | 18,780,373  |
| Social Media Link Clicks            | 300,000     | 46,671      |
| Social Media Engagements            | 780,000     | 118,110     |
| Social Media Impressions            | 27,500,000  | 8,447,401   |
| Total Followers                     | 100,000     | 93,558      |
| Proactive Earned Media Stories      | 120         | 43          |
| Total Media Stories                 | 450         | 147         |
| Total Earned Media Impressions      | 350,000,000 | 117,086,726 |