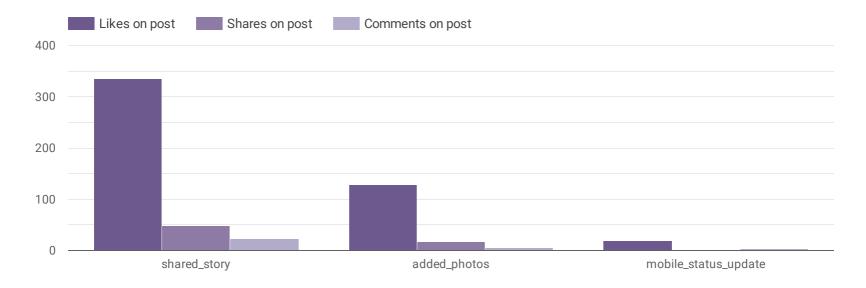

# **OPERATOR LEADS BY AUDIENCE**





Feb 1, 2021 - Feb 28, 2021

#### **FACEBOOK**

A snapshot of our content marketing in action.







#### **GLOSSARY OF TERMS**

#### **NEW LIKES**

Likes generated this month.

#### **ORGANIC IMPRESSIONS**

The number of times your content or page was viewed through non-paid activity.

#### **ORGANIC REACH**

The number of people who saw your content or page through non-paid activity.

#### **VIRAL IMPRESSIONS**

Impressions from shared content.

#### **ORGANIC VIDEO VIEWS**

Video views obtained through nonpaid activity.

#### **ENGAGEMENT RATE**

# of people Who liked, commented, shared, or clicked on your content divided by the # of people who saw the content.

# **ENGAGEMENT BY POST TYPE**

What types of content are users engaging with the most?



# KINGSTON

🥧 visitkingston.ca 🥧

## **OVERVIEW**

The big picture of our digital activity this month.



WEB SESSIONS **59.6K 1**6.7%



TOTAL LEADS **6,743** 







Mar 1, 2021 - Mar 31, 2021

#### Website

Visitkingston.ca had a strong online presence in March which generated a total of 59.6K web sessions, 47.6K users and 91.9K page views increased by 16.7%, 16.6% and 17.9% YoY respectively. This is the first time our website had more traffic in comparison to previous year in a 12 month period. The various online promotion we had in March definitely had a positive impact on this result. Average time on site and average time on page both dropped slightly by 3.3% and 6.2% respectively but pages per session increased by 1.1%. Kingstonlicious's main page continued to lead in page views a