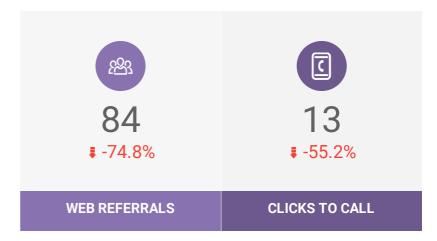

| Marketing and Communications        | 2021 Goal   | 2021 Q1     |
|-------------------------------------|-------------|-------------|
| Website Sessions                    | 725,000     | 137,719     |
| Website Pageviews                   | 1,150,000   | 212,950     |
| Referrals to Partners (web + phone) | 190,000     | 16,247      |
| Advertising Impressions             | 60,000,000  | 18,780,373  |
| Social Media Link Clicks            | 300,000     | 46,671      |
| Social Media Engagements            | 780,000     | 118,110     |
| Social Media Impressions            | 27,500,000  | 8,447,401   |
| Total Followers                     | 100,000     | 93,558      |
| Proactive Earned Media Stories      | 120         | 43          |
| Total Media Stories                 | 450         | 147         |
| Total Earned Media Impressions      | 350,000,000 | 117,086,726 |