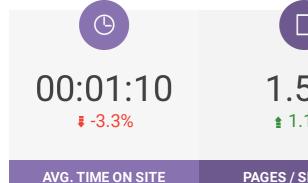

| Marketing and Communications        | 2021 Goal   | 2021 Q1     |
|-------------------------------------|-------------|-------------|
| Website Sessions                    | 725,000     | 137,719     |
| Website Pageviews                   | 1,150,000   | 212,950     |
| Referrals to Partners (web + phone) | 190,000     | 16,247      |
| Advertising Impressions             | 60,000,000  | 18,780,373  |
| Social Media Link Clicks            | 300,000     | 46,671      |
| Social Media Engagements            | 780,000     | 118,110     |
| Social Media Impressions            | 27,500,000  | 8,447,401   |
| Total Followers                     | 100,000     | 93,558      |
| Proactive Earned Media Stories      | 120         | 43          |
| Total Media Stories                 | 450         | 147         |
| Total Earned Media Impressions      | 350,000,000 | 117,086,726 |