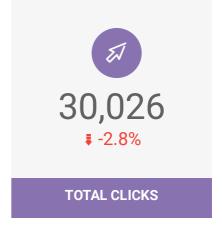

| Marketing and Communications        | 2021 Goal   | 2021 Q1     |
|-------------------------------------|-------------|-------------|
| Website Sessions                    | 725,000     | 137,719     |
| Website Pageviews                   | 1,150,000   | 212,950     |
| Referrals to Partners (web + phone) | 190,000     | 16,247      |
| Advertising Impressions             | 60,000,000  | 18,780,373  |
| Social Media Link Clicks            | 300,000     | 46,671      |
| Social Media Engagements            | 780,000     | 118,110     |
| Social Media Impressions            | 27,500,000  | 8,447,401   |
| Total Followers                     | 100,000     | 93,558      |
| Proactive Earned Media Stories      | 120         | 43          |
| Total Media Stories                 | 450         | 147         |
| Total Earned Media Impressions      | 350,000,000 | 117,086,726 |