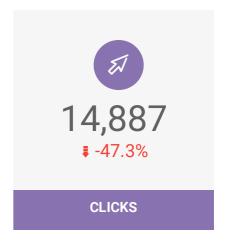

| Marketing and Communications        | 2021 Goal   | 2021 Q1     |
|-------------------------------------|-------------|-------------|
| Website Sessions                    | 725,000     | 137,719     |
| Website Pageviews                   | 1,150,000   | 212,950     |
| Referrals to Partners (web + phone) | 190,000     | 16,247      |
| Advertising Impressions             | 60,000,000  | 18,780,373  |
| Social Media Link Clicks            | 300,000     | 46,671      |
| Social Media Engagements            | 780,000     | 118,110     |
| Social Media Impressions            | 27,500,000  | 8,447,401   |
| Total Followers                     | 100,000     | 93,558      |
| Proactive Earned Media Stories      | 120         | 43          |
| Total Media Stories                 | 450         | 147         |
| Total Earned Media Impressions      | 350,000,000 | 117,086,726 |