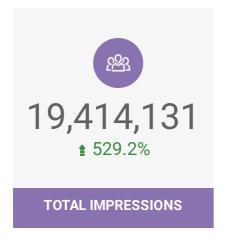

| Marketing and Communications        | 2021 Goal   | 2021 Q1     |
|-------------------------------------|-------------|-------------|
| Website Sessions                    | 725,000     | 137,719     |
| Website Pageviews                   | 1,150,000   | 212,950     |
| Referrals to Partners (web + phone) | 190,000     | 16,247      |
| Advertising Impressions             | 60,000,000  | 18,780,373  |
| Social Media Link Clicks            | 300,000     | 46,671      |
| Social Media Engagements            | 780,000     | 118,110     |
| Social Media Impressions            | 27,500,000  | 8,447,401   |
| Total Followers                     | 100,000     | 93,558      |
| Proactive Earned Media Stories      | 120         | 43          |
| Total Media Stories                 | 450         | 147         |
| Total Earned Media Impressions      | 350,000,000 | 117,086,726 |