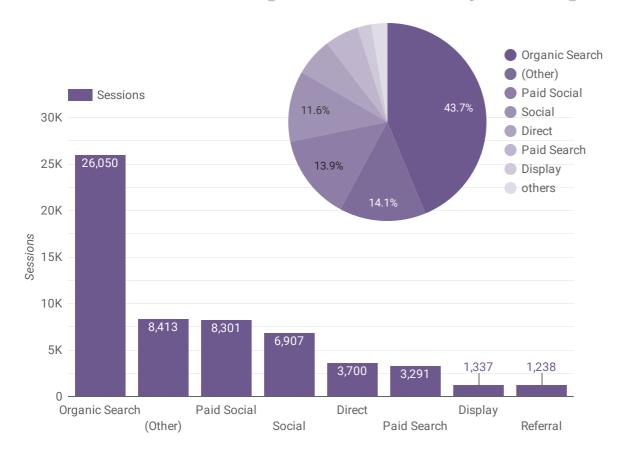

| Marketing and Communications        | 2021 Goal   | 2021 Q1     |
|-------------------------------------|-------------|-------------|
| Website Sessions                    | 725,000     | 137,719     |
| Website Pageviews                   | 1,150,000   | 212,950     |
| Referrals to Partners (web + phone) | 190,000     | 16,247      |
| Advertising Impressions             | 60,000,000  | 18,780,373  |
| Social Media Link Clicks            | 300,000     | 46,671      |
| Social Media Engagements            | 780,000     | 118,110     |
| Social Media Impressions            | 27,500,000  | 8,447,401   |
| Total Followers                     | 100,000     | 93,558      |
| Proactive Earned Media Stories      | 120         | 43          |
| Total Media Stories                 | 450         | 147         |
| Total Earned Media Impressions      | 350,000,000 | 117,086,726 |