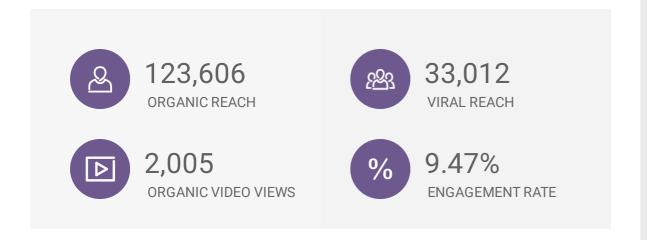

| Marketing and Communications        | 2021 Goal   | 2021 Q1     |
|-------------------------------------|-------------|-------------|
| Website Sessions                    | 725,000     | 137,719     |
| Website Pageviews                   | 1,150,000   | 212,950     |
| Referrals to Partners (web + phone) | 190,000     | 16,247      |
| Advertising Impressions             | 60,000,000  | 18,780,373  |
| Social Media Link Clicks            | 300,000     | 46,671      |
| Social Media Engagements            | 780,000     | 118,110     |
| Social Media Impressions            | 27,500,000  | 8,447,401   |
| Total Followers                     | 100,000     | 93,558      |
| Proactive Earned Media Stories      | 120         | 43          |
| Total Media Stories                 | 450         | 147         |
| Total Earned Media Impressions      | 350,000,000 | 117,086,726 |