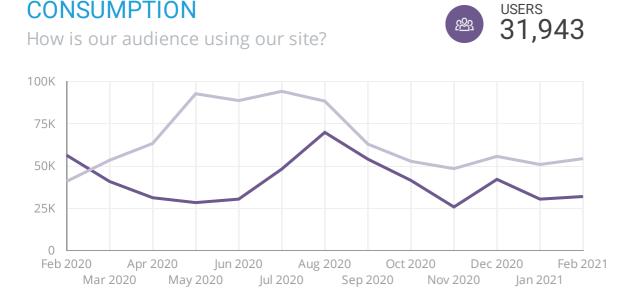

content?



27%
% RETURN VISITORS

## **LEAD GENERATION**

Are users converting online?

#### OPERATORS HOTELS





Feb 1, 2021 - Feb 28, 2021

#### **GLOSSARY OF TERMS**

#### **USERS**

# of people who visited your site.

#### **AVG. TIME ON SITE**

Average time spent on site during one session.

#### PAGES/SESSION

Average # of pages viewed per session.

#### **AVG. TIME ON PAGE**

Average time spent on a single page.

#### **IMPRESSIONS**

The number of times your content was served to users on Twitter & Facebook.

#### **ENGAGEMENTS**

The total number of engagements across Twitter, Facebook, and Instagram.

#### **LINK CLICKS**

The number of clicks on links within your content on Twitter & Facebook.

\* All percent change is Year Over Year

This data is cumulative to today's date.





Users





00:02:23

AVG. TIME ON SITE

PAGES / SESSION

**₹** -3.0%

**AVG. TIME ON PAGE** 

## **SOCIAL MEDIA**

An overview of activity on our social media channels

Users (previous year)



14,400 INSTAGRAM FOLLOWERS



60,591 FACEBOOK LIKES



7,537
TWITTER FOLLOWERS

1,357,737 ₹ -72.8%





Feb 1, 2021 - Feb 28, 2021

## **Website Metrics**

Where is our audience coming from and what are they consuming?



#### **GLOSSARY OF TERMS**

#### **OTHER**

Paid media sources like paid Facebook and Instagram, and YouTube.

#### **ORGANIC SEARCH**

Visitors referred by an unpaid search engine listing.

#### **ORGANIC SOCIAL**

Visitors from organic social posts.

#### **PAID SEARCH**

Visitors from paid search ads.

#### **DIRECT**

Visitors who visited the site by typing the URL directly