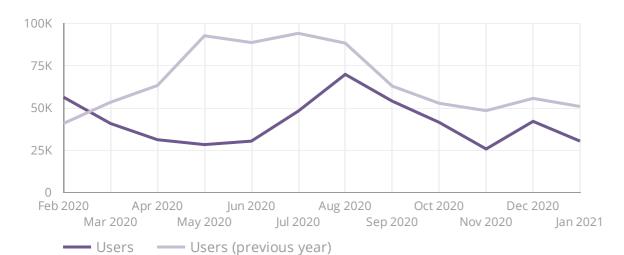

| Marketing and Communications        | 2021 Goal   | 2021 Q1     |
|-------------------------------------|-------------|-------------|
| Website Sessions                    | 725,000     | 137,719     |
| Website Pageviews                   | 1,150,000   | 212,950     |
| Referrals to Partners (web + phone) | 190,000     | 16,247      |
| Advertising Impressions             | 60,000,000  | 18,780,373  |
| Social Media Link Clicks            | 300,000     | 46,671      |
| Social Media Engagements            | 780,000     | 118,110     |
| Social Media Impressions            | 27,500,000  | 8,447,401   |
| Total Followers                     | 100,000     | 93,558      |
| Proactive Earned Media Stories      | 120         | 43          |
| Total Media Stories                 | 450         | 147         |
| Total Earned Media Impressions      | 350,000,000 | 117,086,726 |