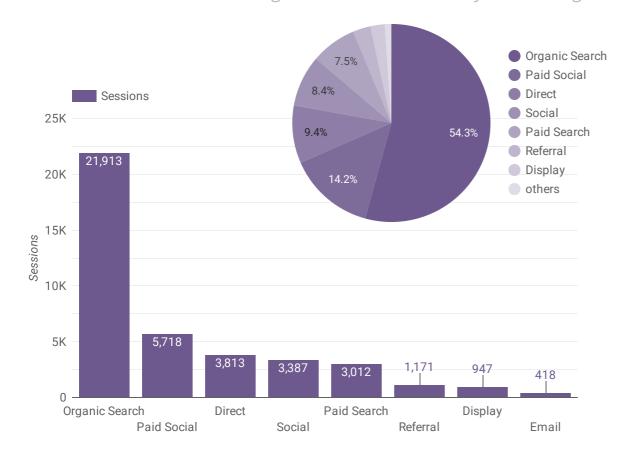

| Marketing and Communications        | 2021 Goal   | 2021 Q1     |
|-------------------------------------|-------------|-------------|
| Website Sessions                    | 725,000     | 137,719     |
| Website Pageviews                   | 1,150,000   | 212,950     |
| Referrals to Partners (web + phone) | 190,000     | 16,247      |
| Advertising Impressions             | 60,000,000  | 18,780,373  |
| Social Media Link Clicks            | 300,000     | 46,671      |
| Social Media Engagements            | 780,000     | 118,110     |
| Social Media Impressions            | 27,500,000  | 8,447,401   |
| Total Followers                     | 100,000     | 93,558      |
| Proactive Earned Media Stories      | 120         | 43          |
| Total Media Stories                 | 450         | 147         |
| Total Earned Media Impressions      | 350,000,000 | 117,086,726 |