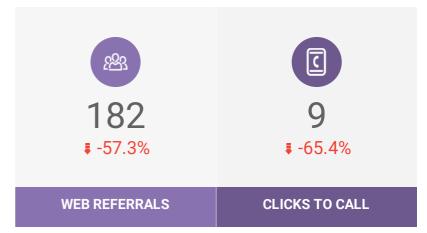

| Marketing and Communications        | 2021 Goal   | 2021 Q1     |
|-------------------------------------|-------------|-------------|
| Website Sessions                    | 725,000     | 137,719     |
| Website Pageviews                   | 1,150,000   | 212,950     |
| Referrals to Partners (web + phone) | 190,000     | 16,247      |
| Advertising Impressions             | 60,000,000  | 18,780,373  |
| Social Media Link Clicks            | 300,000     | 46,671      |
| Social Media Engagements            | 780,000     | 118,110     |
| Social Media Impressions            | 27,500,000  | 8,447,401   |
| Total Followers                     | 100,000     | 93,558      |
| Proactive Earned Media Stories      | 120         | 43          |
| Total Media Stories                 | 450         | 147         |
| Total Earned Media Impressions      | 350,000,000 | 117,086,726 |