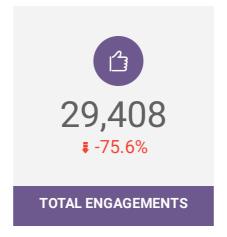

| Marketing and Communications        | 2021 Goal   | 2021 Q1     |
|-------------------------------------|-------------|-------------|
| Website Sessions                    | 725,000     | 137,719     |
| Website Pageviews                   | 1,150,000   | 212,950     |
| Referrals to Partners (web + phone) | 190,000     | 16,247      |
| Advertising Impressions             | 60,000,000  | 18,780,373  |
| Social Media Link Clicks            | 300,000     | 46,671      |
| Social Media Engagements            | 780,000     | 118,110     |
| Social Media Impressions            | 27,500,000  | 8,447,401   |
| Total Followers                     | 100,000     | 93,558      |
| Proactive Earned Media Stories      | 120         | 43          |
| Total Media Stories                 | 450         | 147         |
| Total Earned Media Impressions      | 350,000,000 | 117,086,726 |