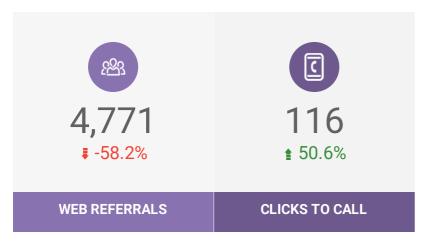

| Marketing and Communications        | 2021 Goal   | 2021 Q1     |
|-------------------------------------|-------------|-------------|
| Website Sessions                    | 725,000     | 137,719     |
| Website Pageviews                   | 1,150,000   | 212,950     |
| Referrals to Partners (web + phone) | 190,000     | 16,247      |
| Advertising Impressions             | 60,000,000  | 18,780,373  |
| Social Media Link Clicks            | 300,000     | 46,671      |
| Social Media Engagements            | 780,000     | 118,110     |
| Social Media Impressions            | 27,500,000  | 8,447,401   |
| Total Followers                     | 100,000     | 93,558      |
| Proactive Earned Media Stories      | 120         | 43          |
| Total Media Stories                 | 450         | 147         |
| Total Earned Media Impressions      | 350,000,000 | 117,086,726 |