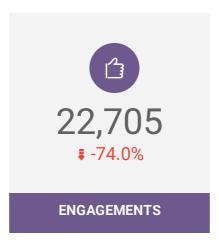

| Marketing and Communications        | 2021 Goal   | 2021 Q1     |
|-------------------------------------|-------------|-------------|
| Website Sessions                    | 725,000     | 137,719     |
| Website Pageviews                   | 1,150,000   | 212,950     |
| Referrals to Partners (web + phone) | 190,000     | 16,247      |
| Advertising Impressions             | 60,000,000  | 18,780,373  |
| Social Media Link Clicks            | 300,000     | 46,671      |
| Social Media Engagements            | 780,000     | 118,110     |
| Social Media Impressions            | 27,500,000  | 8,447,401   |
| Total Followers                     | 100,000     | 93,558      |
| Proactive Earned Media Stories      | 120         | 43          |
| Total Media Stories                 | 450         | 147         |
| Total Earned Media Impressions      | 350,000,000 | 117,086,726 |