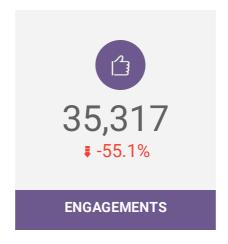

| Marketing and Communications        | 2021 Goal   | 2021 Q1     |
|-------------------------------------|-------------|-------------|
| Website Sessions                    | 725,000     | 137,719     |
| Website Pageviews                   | 1,150,000   | 212,950     |
| Referrals to Partners (web + phone) | 190,000     | 16,247      |
| Advertising Impressions             | 60,000,000  | 18,780,373  |
| Social Media Link Clicks            | 300,000     | 46,671      |
| Social Media Engagements            | 780,000     | 118,110     |
| Social Media Impressions            | 27,500,000  | 8,447,401   |
| Total Followers                     | 100,000     | 93,558      |
| Proactive Earned Media Stories      | 120         | 43          |
| Total Media Stories                 | 450         | 147         |
| Total Earned Media Impressions      | 350,000,000 | 117,086,726 |