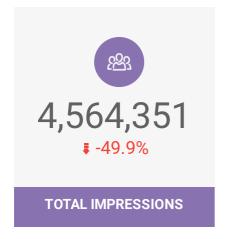

| Marketing and Communications        | 2021 Goal   | 2021 Q1     |
|-------------------------------------|-------------|-------------|
| Website Sessions                    | 725,000     | 137,719     |
| Website Pageviews                   | 1,150,000   | 212,950     |
| Referrals to Partners (web + phone) | 190,000     | 16,247      |
| Advertising Impressions             | 60,000,000  | 18,780,373  |
| Social Media Link Clicks            | 300,000     | 46,671      |
| Social Media Engagements            | 780,000     | 118,110     |
| Social Media Impressions            | 27,500,000  | 8,447,401   |
| Total Followers                     | 100,000     | 93,558      |
| Proactive Earned Media Stories      | 120         | 43          |
| Total Media Stories                 | 450         | 147         |
| Total Earned Media Impressions      | 350,000,000 | 117,086,726 |