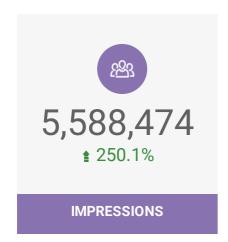

For 2021, we engaged Beattie Tartan, an integrated communications agency, to help us raise profile for the city through proactive earned media pitching. The marketing and communications team works closely with Beattie Tartan to develop a story pitch calendar and liaise with local businesses and journalists. In Q1, this activity generated 43 proactive earned media stories – including three stories in The Globe and Mail – and 117,086,726 digital, print, and broadcast impressions for the city.

| Marketing and Communications        | 2021 Goal   | 2021 Q1     |
|-------------------------------------|-------------|-------------|
| Website Sessions                    | 725,000     | 137,719     |
| Website Pageviews                   | 1,150,000   | 212,950     |
| Referrals to Partners (web + phone) | 190,000     | 16,247      |
| Advertising Impressions             | 60,000,000  | 18,780,373  |
| Social Media Link Clicks            | 300,000     | 46,671      |
| Social Media Engagements            | 780,000     | 118,110     |
| Social Media Impressions            | 27,500,000  | 8,447,401   |
| Total Followers                     | 100,000     | 93,558      |
| Proactive Earned Media Stories      | 120         | 43          |
| Total Media Stories                 | 450         | 147         |
| Total Earned Media Impressions      | 350,000,000 | 117,086,726 |