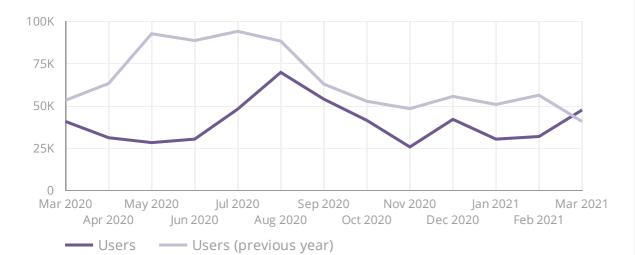

| Marketing and Communications        | 2021 Goal   | 2021 Q1     |
|-------------------------------------|-------------|-------------|
| Website Sessions                    | 725,000     | 137,719     |
| Website Pageviews                   | 1,150,000   | 212,950     |
| Referrals to Partners (web + phone) | 190,000     | 16,247      |
| Advertising Impressions             | 60,000,000  | 18,780,373  |
| Social Media Link Clicks            | 300,000     | 46,671      |
| Social Media Engagements            | 780,000     | 118,110     |
| Social Media Impressions            | 27,500,000  | 8,447,401   |
| Total Followers                     | 100,000     | 93,558      |
| Proactive Earned Media Stories      | 120         | 43          |
| Total Media Stories                 | 450         | 147         |
| Total Earned Media Impressions      | 350,000,000 | 117,086,726 |