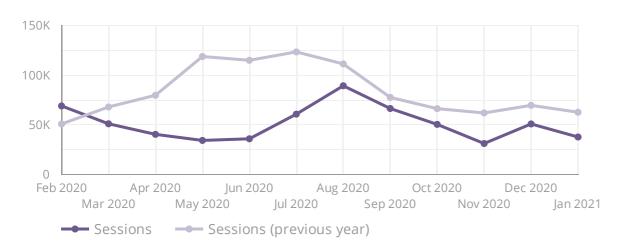

| Marketing and Communications        | 2021 Goal   | 2021 Q1     |
|-------------------------------------|-------------|-------------|
| Website Sessions                    | 725,000     | 137,719     |
| Website Pageviews                   | 1,150,000   | 212,950     |
| Referrals to Partners (web + phone) | 190,000     | 16,247      |
| Advertising Impressions             | 60,000,000  | 18,780,373  |
| Social Media Link Clicks            | 300,000     | 46,671      |
| Social Media Engagements            | 780,000     | 118,110     |
| Social Media Impressions            | 27,500,000  | 8,447,401   |
| Total Followers                     | 100,000     | 93,558      |
| Proactive Earned Media Stories      | 120         | 43          |
| Total Media Stories                 | 450         | 147         |
| Total Earned Media Impressions      | 350,000,000 | 117,086,726 |