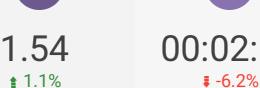

| Marketing and Communications        | 2021 Goal   | 2021 Q1     |
|-------------------------------------|-------------|-------------|
| Website Sessions                    | 725,000     | 137,719     |
| Website Pageviews                   | 1,150,000   | 212,950     |
| Referrals to Partners (web + phone) | 190,000     | 16,247      |
| Advertising Impressions             | 60,000,000  | 18,780,373  |
| Social Media Link Clicks            | 300,000     | 46,671      |
| Social Media Engagements            | 780,000     | 118,110     |
| Social Media Impressions            | 27,500,000  | 8,447,401   |
| Total Followers                     | 100,000     | 93,558      |
| Proactive Earned Media Stories      | 120         | 43          |
| Total Media Stories                 | 450         | 147         |
| Total Earned Media Impressions      | 350,000,000 | 117,086,726 |