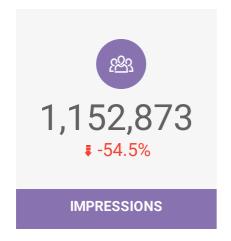

For 2021, we engaged Beattie Tartan, an integrated communications agency, to help us raise profile for the city through proactive earned media pitching. The marketing and communications team works closely with Beattie Tartan to develop a story pitch calendar and liaise with local businesses and journalists. In Q1, this activity generated 43 proactive earned media stories – including three stories in The Globe and Mail – and 117,086,726 digital, print, and broadcast impressions for the city.

| Marketing and Communications        | 2021 Goal   | 2021 Q1     |
|-------------------------------------|-------------|-------------|
| Website Sessions                    | 725,000     | 137,719     |
| Website Pageviews                   | 1,150,000   | 212,950     |
| Referrals to Partners (web + phone) | 190,000     | 16,247      |
| Advertising Impressions             | 60,000,000  | 18,780,373  |
| Social Media Link Clicks            | 300,000     | 46,671      |
| Social Media Engagements            | 780,000     | 118,110     |
| Social Media Impressions            | 27,500,000  | 8,447,401   |
| Total Followers                     | 100,000     | 93,558      |
| Proactive Earned Media Stories      | 120         | 43          |
| Total Media Stories                 | 450         | 147         |
| Total Earned Media Impressions      | 350,000,000 | 117,086,726 |