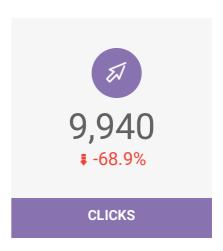

| Marketing and Communications        | 2021 Goal   | 2021 Q1     |
|-------------------------------------|-------------|-------------|
| Website Sessions                    | 725,000     | 137,719     |
| Website Pageviews                   | 1,150,000   | 212,950     |
| Referrals to Partners (web + phone) | 190,000     | 16,247      |
| Advertising Impressions             | 60,000,000  | 18,780,373  |
| Social Media Link Clicks            | 300,000     | 46,671      |
| Social Media Engagements            | 780,000     | 118,110     |
| Social Media Impressions            | 27,500,000  | 8,447,401   |
| Total Followers                     | 100,000     | 93,558      |
| Proactive Earned Media Stories      | 120         | 43          |
| Total Media Stories                 | 450         | 147         |
| Total Earned Media Impressions      | 350,000,000 | 117,086,726 |