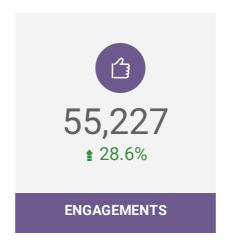

| Marketing and Communications        | 2021 Goal   | 2021 Q1     |
|-------------------------------------|-------------|-------------|
| Website Sessions                    | 725,000     | 137,719     |
| Website Pageviews                   | 1,150,000   | 212,950     |
| Referrals to Partners (web + phone) | 190,000     | 16,247      |
| Advertising Impressions             | 60,000,000  | 18,780,373  |
| Social Media Link Clicks            | 300,000     | 46,671      |
| Social Media Engagements            | 780,000     | 118,110     |
| Social Media Impressions            | 27,500,000  | 8,447,401   |
| Total Followers                     | 100,000     | 93,558      |
| Proactive Earned Media Stories      | 120         | 43          |
| Total Media Stories                 | 450         | 147         |
| Total Earned Media Impressions      | 350,000,000 | 117,086,726 |