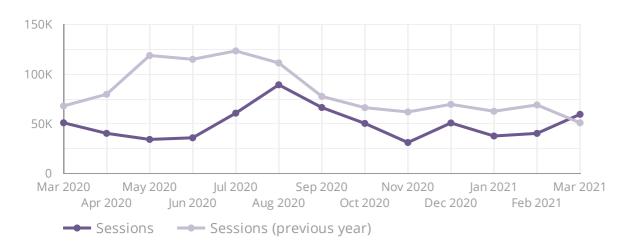

| Marketing and Communications        | 2021 Goal   | 2021 Q1     |
|-------------------------------------|-------------|-------------|
| Website Sessions                    | 725,000     | 137,719     |
| Website Pageviews                   | 1,150,000   | 212,950     |
| Referrals to Partners (web + phone) | 190,000     | 16,247      |
| Advertising Impressions             | 60,000,000  | 18,780,373  |
| Social Media Link Clicks            | 300,000     | 46,671      |
| Social Media Engagements            | 780,000     | 118,110     |
| Social Media Impressions            | 27,500,000  | 8,447,401   |
| Total Followers                     | 100,000     | 93,558      |
| Proactive Earned Media Stories      | 120         | 43          |
| Total Media Stories                 | 450         | 147         |
| Total Earned Media Impressions      | 350,000,000 | 117,086,726 |