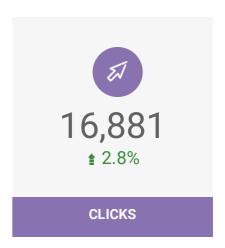

| Marketing and Communications        | 2021 Goal   | 2021 Q1     |
|-------------------------------------|-------------|-------------|
| Website Sessions                    | 725,000     | 137,719     |
| Website Pageviews                   | 1,150,000   | 212,950     |
| Referrals to Partners (web + phone) | 190,000     | 16,247      |
| Advertising Impressions             | 60,000,000  | 18,780,373  |
| Social Media Link Clicks            | 300,000     | 46,671      |
| Social Media Engagements            | 780,000     | 118,110     |
| Social Media Impressions            | 27,500,000  | 8,447,401   |
| Total Followers                     | 100,000     | 93,558      |
| Proactive Earned Media Stories      | 120         | 43          |
| Total Media Stories                 | 450         | 147         |
| Total Earned Media Impressions      | 350,000,000 | 117,086,726 |