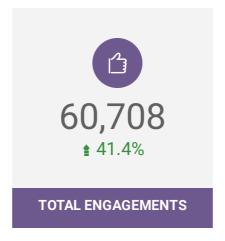

| Marketing and Communications        | 2021 Goal   | 2021 Q1     |
|-------------------------------------|-------------|-------------|
| Website Sessions                    | 725,000     | 137,719     |
| Website Pageviews                   | 1,150,000   | 212,950     |
| Referrals to Partners (web + phone) | 190,000     | 16,247      |
| Advertising Impressions             | 60,000,000  | 18,780,373  |
| Social Media Link Clicks            | 300,000     | 46,671      |
| Social Media Engagements            | 780,000     | 118,110     |
| Social Media Impressions            | 27,500,000  | 8,447,401   |
| Total Followers                     | 100,000     | 93,558      |
| Proactive Earned Media Stories      | 120         | 43          |
| Total Media Stories                 | 450         | 147         |
| Total Earned Media Impressions      | 350,000,000 | 117,086,726 |