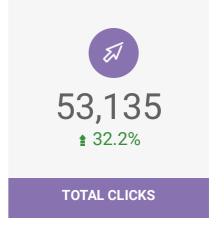

| Marketing and Communications        | 2021 Goal   | 2021 Q1     |
|-------------------------------------|-------------|-------------|
| Website Sessions                    | 725,000     | 137,719     |
| Website Pageviews                   | 1,150,000   | 212,950     |
| Referrals to Partners (web + phone) | 190,000     | 16,247      |
| Advertising Impressions             | 60,000,000  | 18,780,373  |
| Social Media Link Clicks            | 300,000     | 46,671      |
| Social Media Engagements            | 780,000     | 118,110     |
| Social Media Impressions            | 27,500,000  | 8,447,401   |
| Total Followers                     | 100,000     | 93,558      |
| Proactive Earned Media Stories      | 120         | 43          |
| Total Media Stories                 | 450         | 147         |
| Total Earned Media Impressions      | 350,000,000 | 117,086,726 |