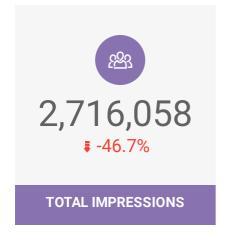

For 2021, we engaged Beattie Tartan, an integrated communications agency, to help us raise profile for the city through proactive earned media pitching. The marketing and communications team works closely with Beattie Tartan to develop a story pitch calendar and liaise with local businesses and journalists. In Q1, this activity generated 43 proactive earned media stories – including three stories in The Globe and Mail – and 117,086,726 digital, print, and broadcast impressions for the city.

| Marketing and Communications        | 2021 Goal   | 2021 Q1     |
|-------------------------------------|-------------|-------------|
| Website Sessions                    | 725,000     | 137,719     |
| Website Pageviews                   | 1,150,000   | 212,950     |
| Referrals to Partners (web + phone) | 190,000     | 16,247      |
| Advertising Impressions             | 60,000,000  | 18,780,373  |
| Social Media Link Clicks            | 300,000     | 46,671      |
| Social Media Engagements            | 780,000     | 118,110     |
| Social Media Impressions            | 27,500,000  | 8,447,401   |
| Total Followers                     | 100,000     | 93,558      |
| Proactive Earned Media Stories      | 120         | 43          |
| Total Media Stories                 | 450         | 147         |
| Total Earned Media Impressions      | 350,000,000 | 117,086,726 |