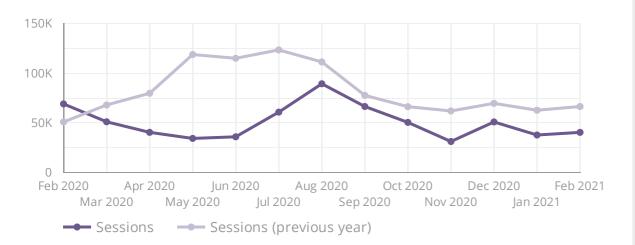

| Marketing and Communications        | 2021 Goal   | 2021 Q1     |
|-------------------------------------|-------------|-------------|
| Website Sessions                    | 725,000     | 137,719     |
| Website Pageviews                   | 1,150,000   | 212,950     |
| Referrals to Partners (web + phone) | 190,000     | 16,247      |
| Advertising Impressions             | 60,000,000  | 18,780,373  |
| Social Media Link Clicks            | 300,000     | 46,671      |
| Social Media Engagements            | 780,000     | 118,110     |
| Social Media Impressions            | 27,500,000  | 8,447,401   |
| Total Followers                     | 100,000     | 93,558      |
| Proactive Earned Media Stories      | 120         | 43          |
| Total Media Stories                 | 450         | 147         |
| Total Earned Media Impressions      | 350,000,000 | 117,086,726 |