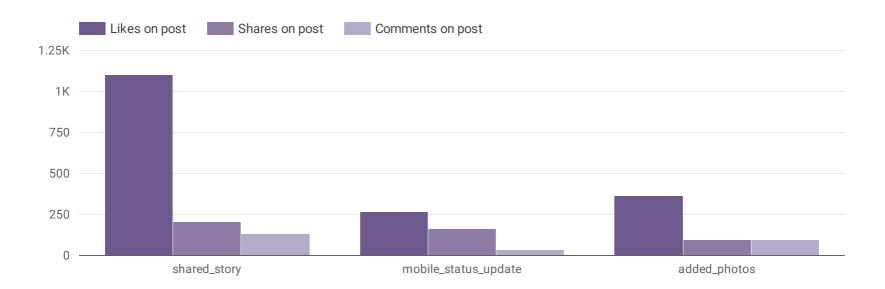

| Marketing and Communications        | 2021 Goal   | 2021 Q1     |
|-------------------------------------|-------------|-------------|
| Website Sessions                    | 725,000     | 137,719     |
| Website Pageviews                   | 1,150,000   | 212,950     |
| Referrals to Partners (web + phone) | 190,000     | 16,247      |
| Advertising Impressions             | 60,000,000  | 18,780,373  |
| Social Media Link Clicks            | 300,000     | 46,671      |
| Social Media Engagements            | 780,000     | 118,110     |
| Social Media Impressions            | 27,500,000  | 8,447,401   |
| Total Followers                     | 100,000     | 93,558      |
| Proactive Earned Media Stories      | 120         | 43          |
| Total Media Stories                 | 450         | 147         |
| Total Earned Media Impressions      | 350,000,000 | 117,086,726 |