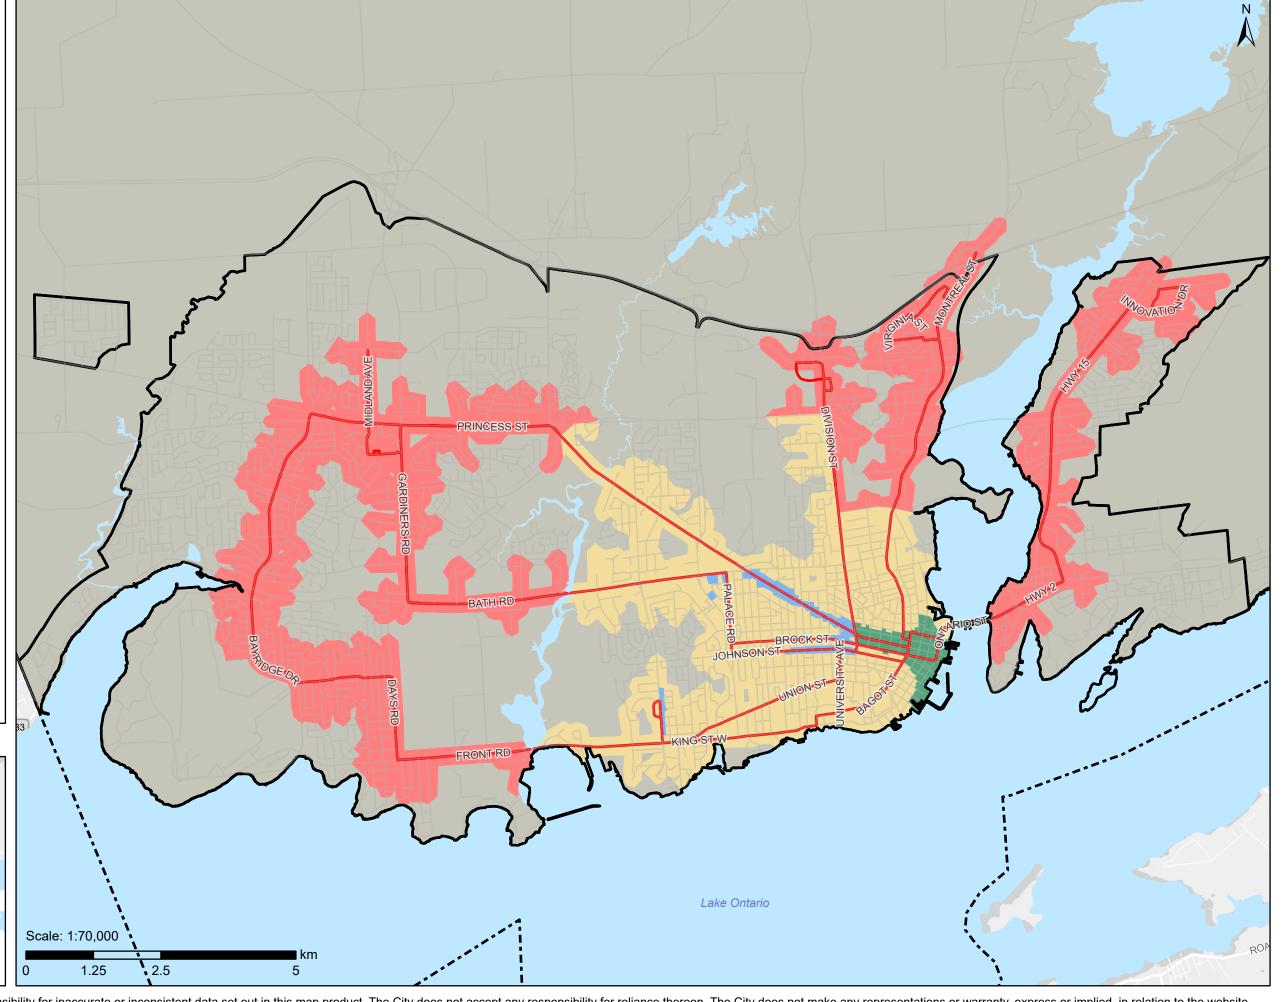

### Parking Area

Parking Area 1

Parking Area 2

Parking Area 3

Parking Area 4

Parking Area 5

Lands that are identified as "Not Subject to this By-law" on Schedule 1 – Zoning Map are not subject to this Schedule.