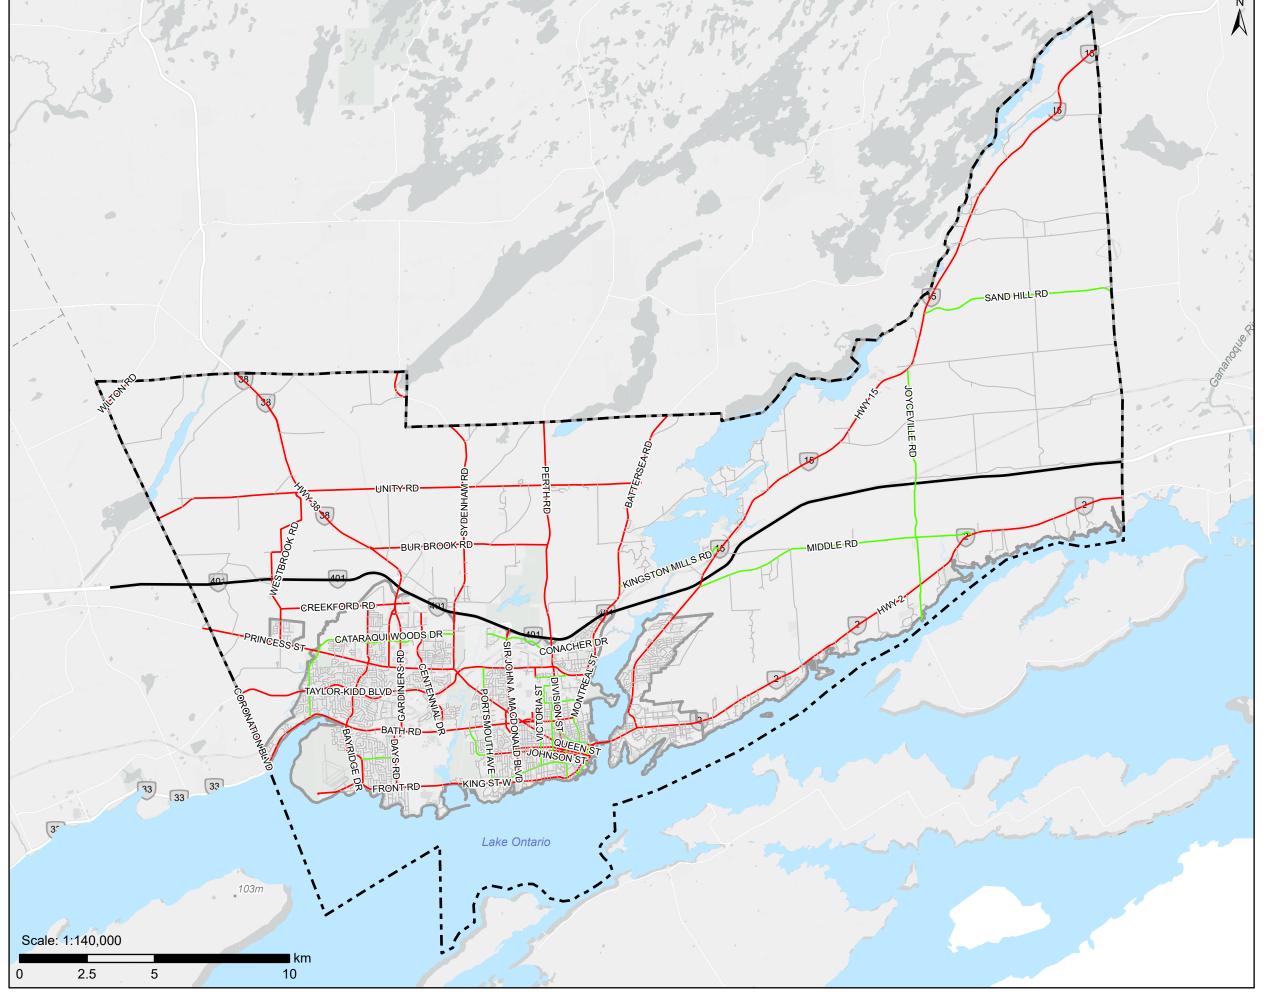

# Kingston **Zoning By-law**

Schedule 4 - Road Classification - Rural

Schedule 4 - Road Classification

City of Kingston Boundary

**Road Classification** 

— Freeway

Arterial Road

Collector Road

Local Road

Lands that are identified as "Not Subject to this By-law" on Schedule 1 – Zoning Map are not subject to this Schedule.