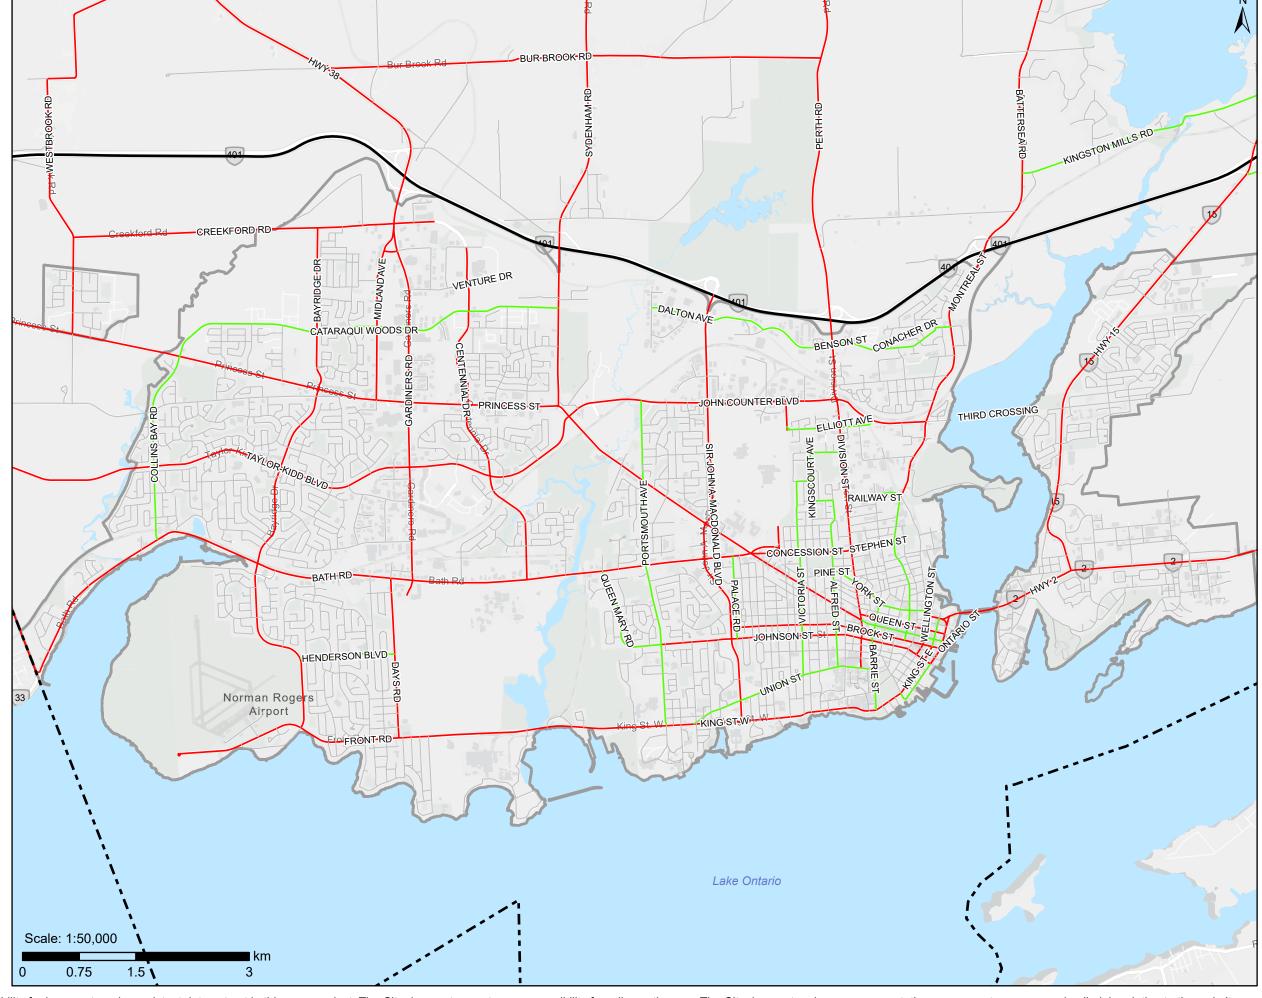

# **Kingston Zoning By-law**

Schedule 4 - Road Classification - Urban

Schedule 4 - Road Classification

City of Kingston Boundary

**Road Classification** 

--- Freeway

Arterial Road

Collector Road

Local Road

Lands that are identified as "Not Subject to this By-law" on Schedule 1 – Zoning Map are not subject to this Schedule.