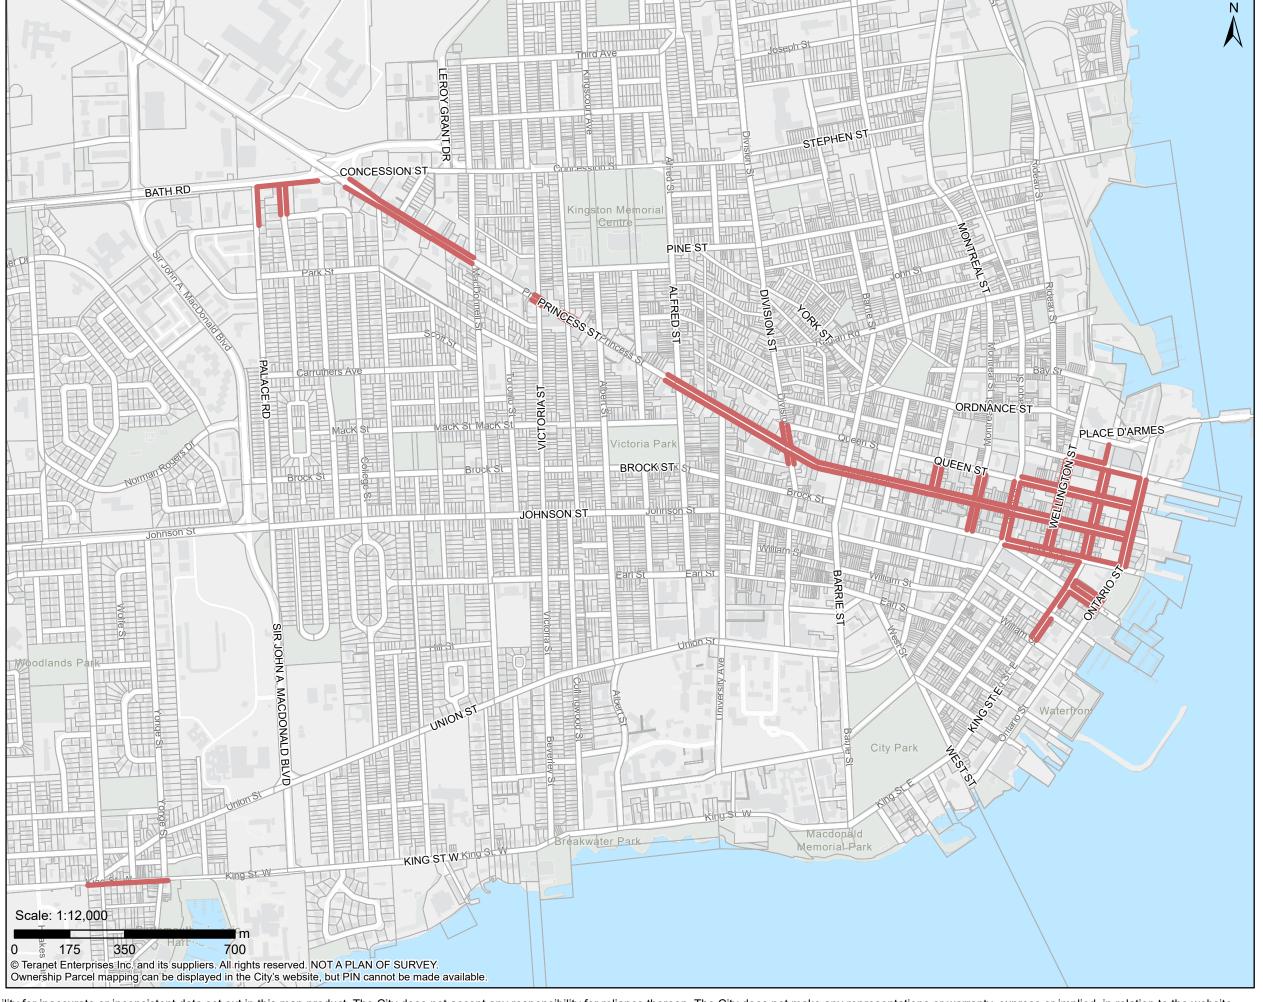

# **Kingston Zoning By-law**

Schedule 4 - Road Classification - Urban

Schedule 4 - Road Classification

City of Kingston Boundary

**Road Classification** 

--- Freeway

Arterial Road

Collector Road

Local Road

Lands that are identified as "Not Subject to this By-law" on Schedule 1 – Zoning Map are not subject to this Schedule.