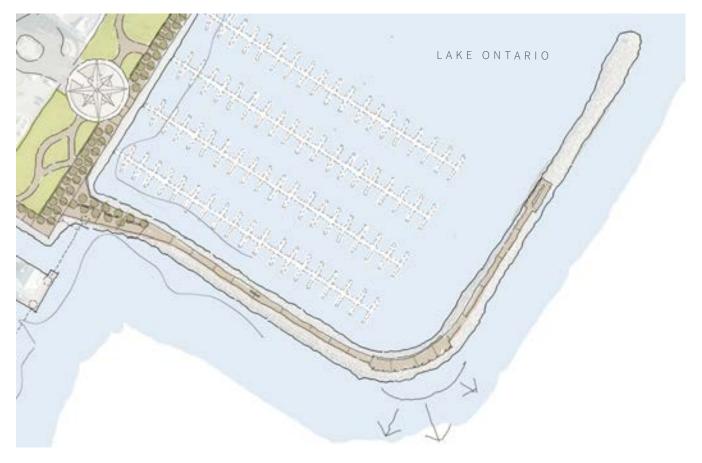

# Confederation Basin Breakwater (5.13)

## Description

Extending from Battery Park this breakwater provides an opportunity for a formal walkway with viewing opportunities.

#### **Recommended improvements:**

- ▷ Formal walkway on breakwater
- ▷ Lookout with seating at bend in breakwater
- ▷ Public art / gateway opportunity
- ▷ Marina expansion

### **Project Risks and Challenges:**

- ▷ Permits / Approvals for alterations to pier
- ▷ Potential for fill material of unknown quality Phase 2 ESA will be required in support of future site alterations
- Engineering design considerations to be determined; reclaimed land may present challenges with geotechnical design / deep foundation potential
- ▷ Wave uprush to be a key engineering design consideration